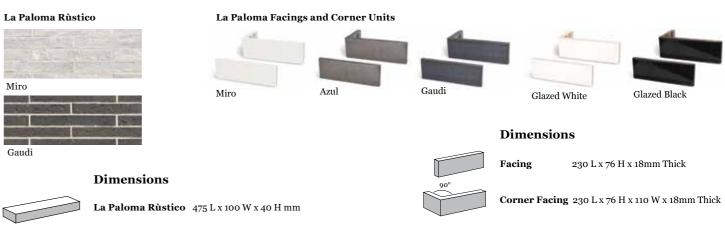

### **Corso Textured**

Marana

Piave

**Solid** 500 L x 100 W x 40 H mm

/18/

La Paloma50 Miro / Builder: Thomas Archer Homes / Photographer: James Greer

Capture the lively spirit of Spanish artists with the La Paloma range of icy white and coal black bricks that challenge the traditional possibilities of brick manufacture. With their unparalleled quality and multiple size options, this truly stylish range makes a confident proclamation of your intentions.

 $For further \ details \ on \ the \ installation \ of facings \ and \ corner \ facings,$   $please \ refer \ to: \ www.australbricks.com.au/product-information$ 

/21/

BRICKS / NSW

Introducing Allure, a range of beautifully unique bricks created to make a glamorous design statement that outlasts the ages. Designed for both internal and external applications, the soft lustre of Allure makes it a stylish and elegant brick that is ideal for feature work. Make a bold statement of your design sensibilities with this sophisticated brick.