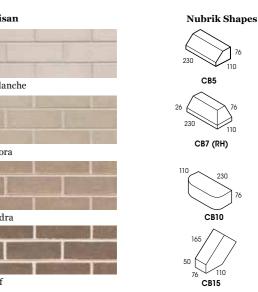

Their traditional elegance, rich colour blends and subtle face textures are characteristics acknowledged by discerning architects, builders and home-owners.

Note: There is also a range of Nubrik Shaped Bricks available to help create  $distinctive\ architectural\ features.\ See\ website\ for\ details.$ 