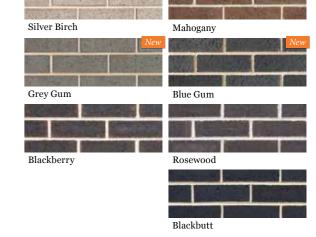

# a taste of nature

It's the subtle depth and variation of colour that's captured in every brick that brings this range to life. Inspired by the beauty of Australia's wilderness, these bricks make a dramatic visual proclamation when contrasted against modern building materials.

# Dimensions

Rosewood