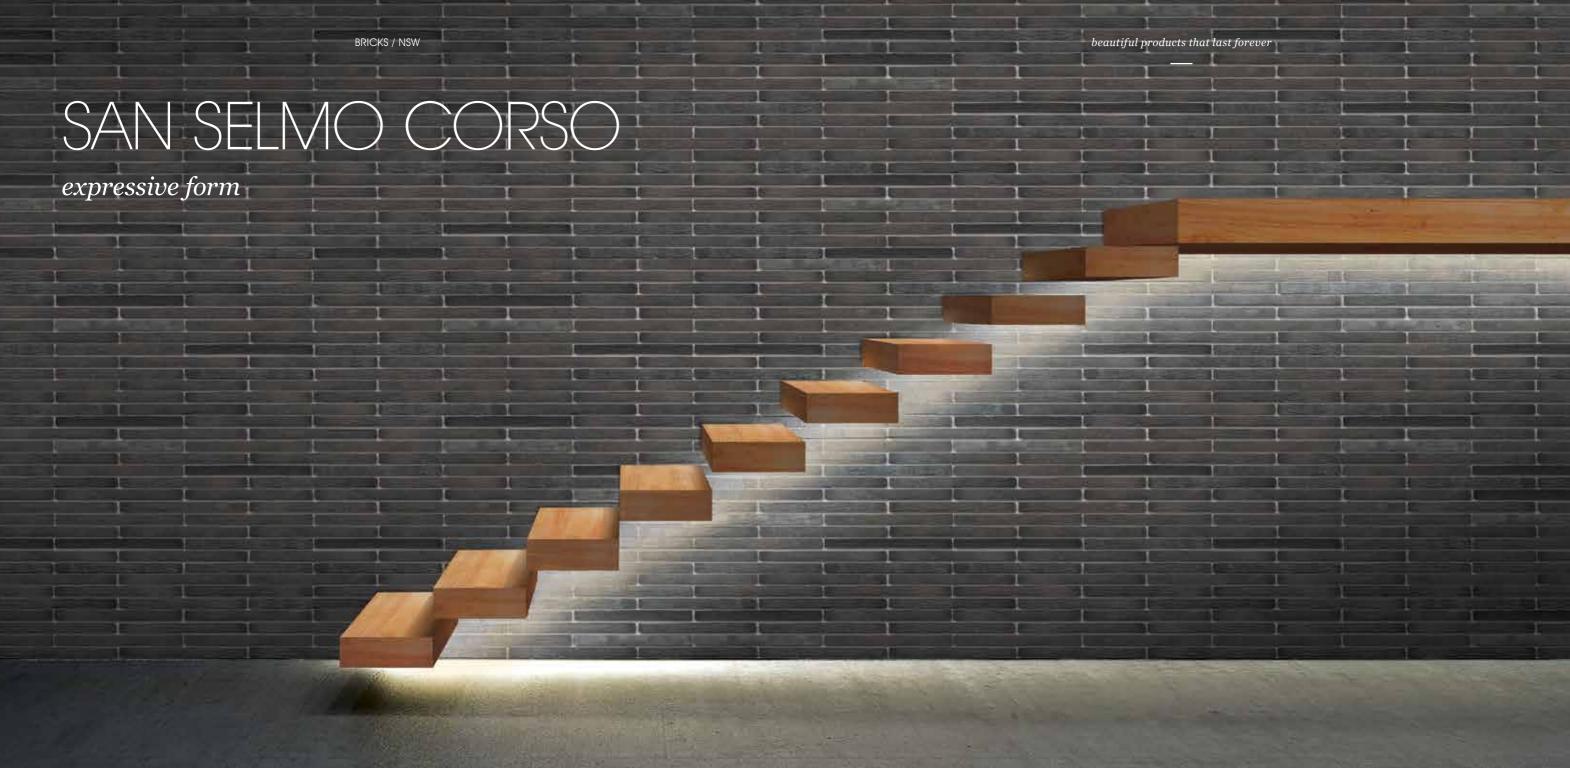

# **Dimensions**

Solid 230 L x 110 W x 76 H mm

**Facing** 230 L x 76 H x 18 T mm

**Corner Facing** 230 L x 110 W x 76 H x 18 T mm

/16/

Textured: Piave

Elegant and elongated, the San Selmo Corso range of kiln-fired clay bricks puts a bespoke stamp on contemporary architectural projects. Made to order in Italy, the sleek new format shape is twice the standard brick length, with a custom aesthetic that elevates any residential or commercial environment.

### **Corso Textured**

Marana

Piave

**Solid** 500 L x 100 W x 40 H mm

/18/

La Paloma50 Miro / Builder: Thomas Archer Homes / Photographer: James Greer

Capture the lively spirit of Spanish artists with the La Paloma range of icy white and coal black bricks that challenge the traditional possibilities of brick manufacture. With their unparalleled quality and multiple size options, this truly stylish range makes a confident proclamation of your intentions.