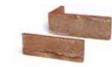

# San Selmo Reclaimed Facings and Corner Units

Reclaimed Original

Limewash

Reclaimed Original Limewash

# **Dimensions**

Solid 230 L x 110 W x 76 H mm

**Facing** 230 L x 76 H x 18 T mm

**Corner Facing** 230 L x 110 W x 76 H x 18 T mm

/16/

Textured: Piave

Elegant and elongated, the San Selmo Corso range of kiln-fired clay bricks puts a bespoke stamp on contemporary architectural projects. Made to order in Italy, the sleek new format shape is twice the standard brick length, with a custom aesthetic that elevates any residential or commercial environment.