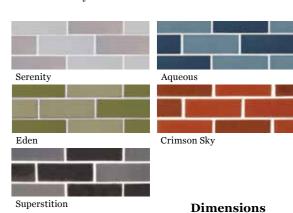

# GALLERIA

# eye-catching blends

| Galleria | Blend  | Composition |  |
|----------|--------|-------------|--|
| Junctiu  | Diciiu | composition |  |

| Superstition | 5 Espresso      | 5 Chilling Black    |
|--------------|-----------------|---------------------|
| Eden         | 5 Jade          | 5 Emerald           |
| Aqueous      | 5 Royal         | 5 Pacific           |
| Serenity     | 4 Majestic Grey | 6 Karrington Silver |
| Crimson Sky  | 5 Sienna        | 5 Crimson           |

This versatile range combines light-reflecting bricks of similar tones to enable you to create a random, or highly stylised pattern. Galleria gives you the ability to transform your vision into a work of art.

230 L x 110 W x 76 H mm

Note: Specialty and Galleria both come in Standard Face, Double Header, Cant & Single Bullnose bricks. \*Made to order.

/ 26 /

/ 27 /

Azure / Architect: Still Space Architects / Photographer: Brett Boardman