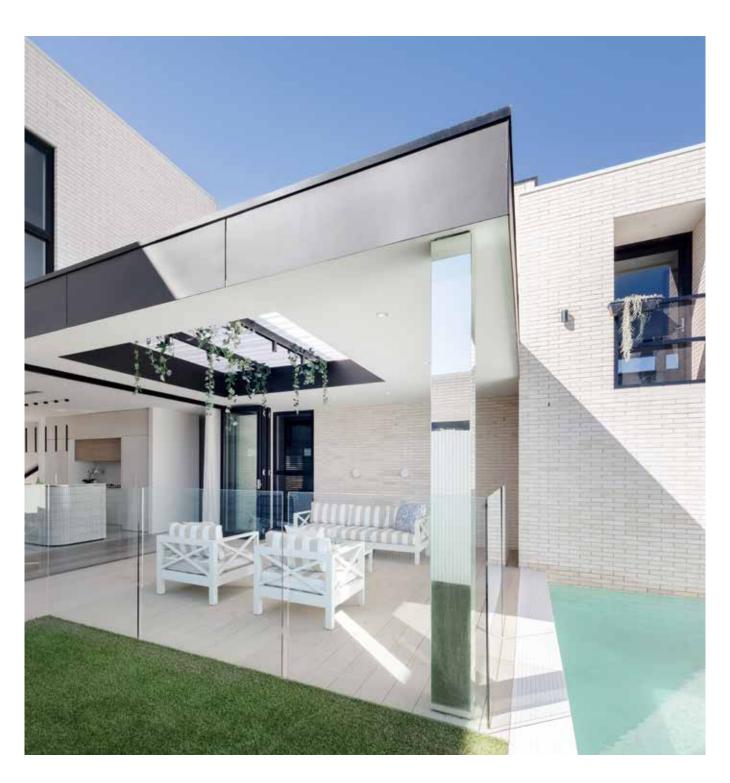

Cover Image: Bowral50 Chillingham White Architect: Office88 Photographer: Kat Lu Top right: Burlesque Charming Black Bottom left: Bowral Bricks Simmental Silver Architect: WOWOWA Architecture Photographer: Shannon McGrath Bottom right: Bowral Bricks Chillingham White stylish living made easy