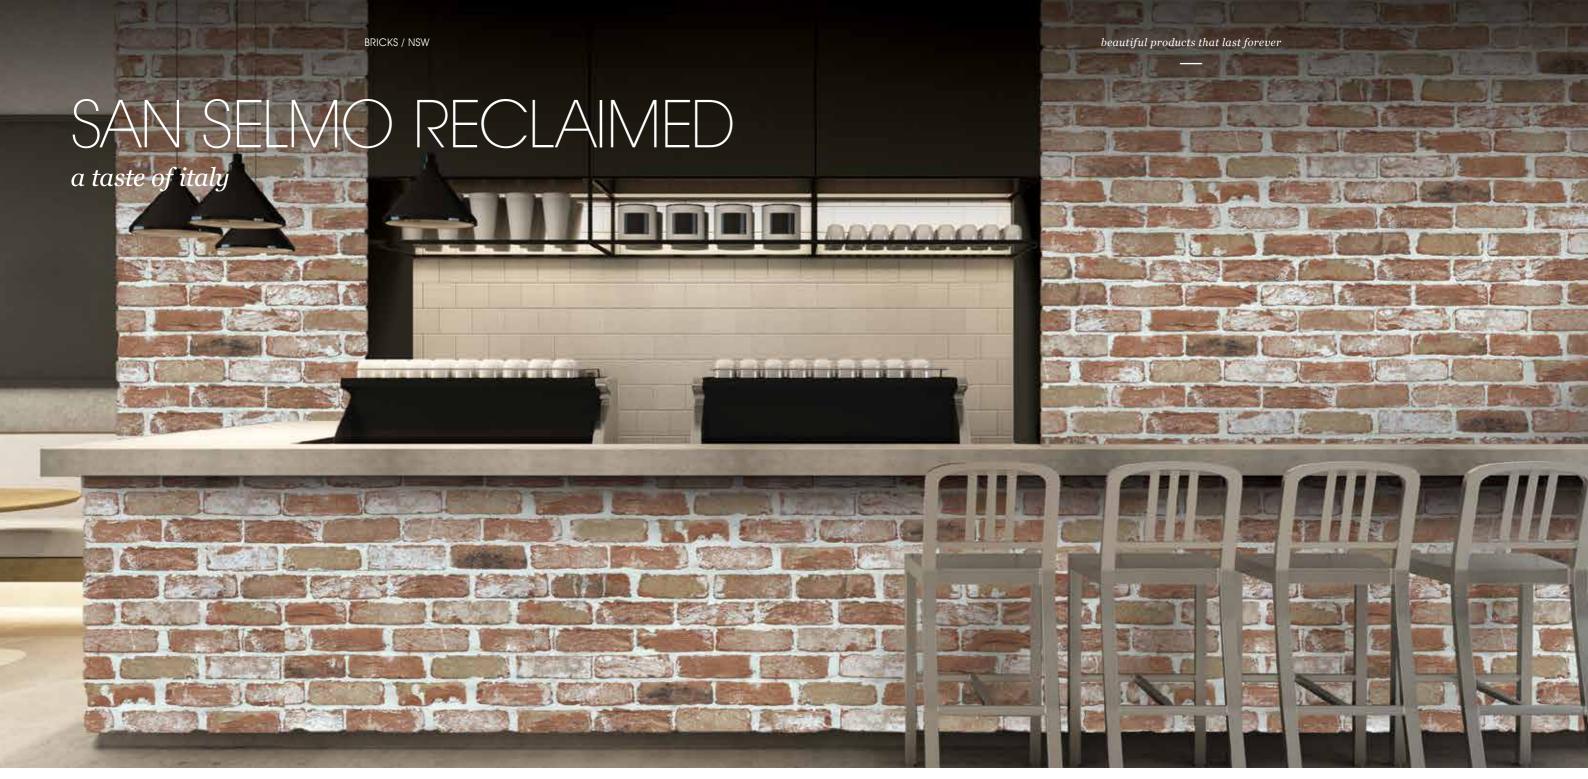

# **Dimensions**

**Solid** 230 L x 110 W x 76 H mm

/14/ /15/

Reclaimed Original

The richly textured San Selmo Reclaimed range brings with it a strong European heritage. These elegant kiln-fired clay bricks are manufactured in Italy and feature a beautiful, tactile surface inspired by recycled bricks. The result is a distinctive rustic finish that will create a genuine warmth in any project. Ideal for both modern and traditional homes.

Available in a solid 230 L x 110 W x 76 H mm as well as facing and corner facing units.

For further details on the installation of facings and corner facings, please refer to: www.australbricks.com.au/product-information