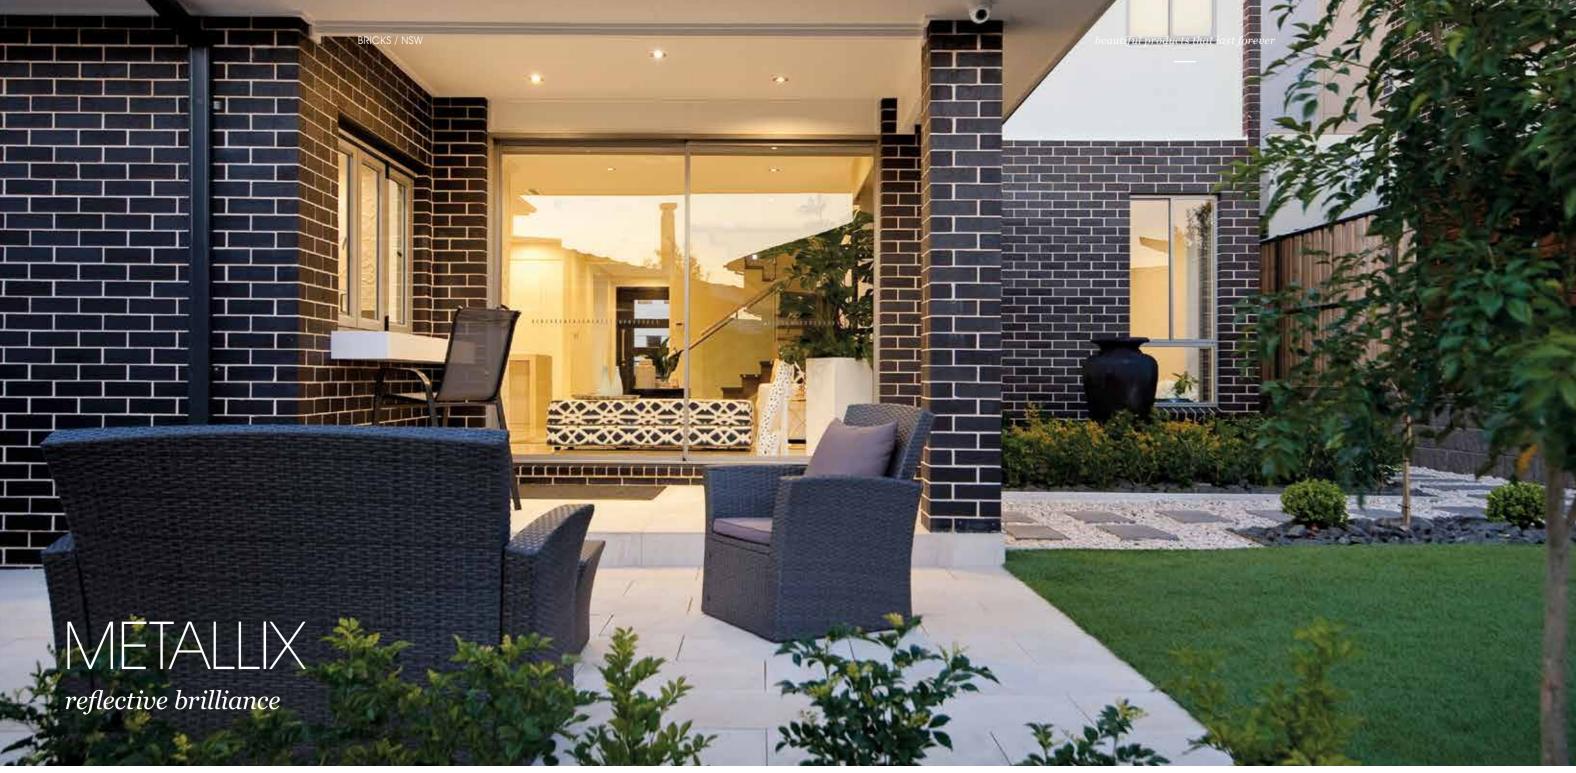

Single header brick standard | Double header brick made to order

230 L x 110 W x 76 H mm

/23/

 ${\it Blackstone / Firstyle \ Homes \ Display / Photography: Firstyle \ Homes}$ 

The hidden depths of this face brick are revealed when the light is just right. The Metallix range will lend an air of subtle sophistication to your project.

**Dimensions** 

/ 24 /