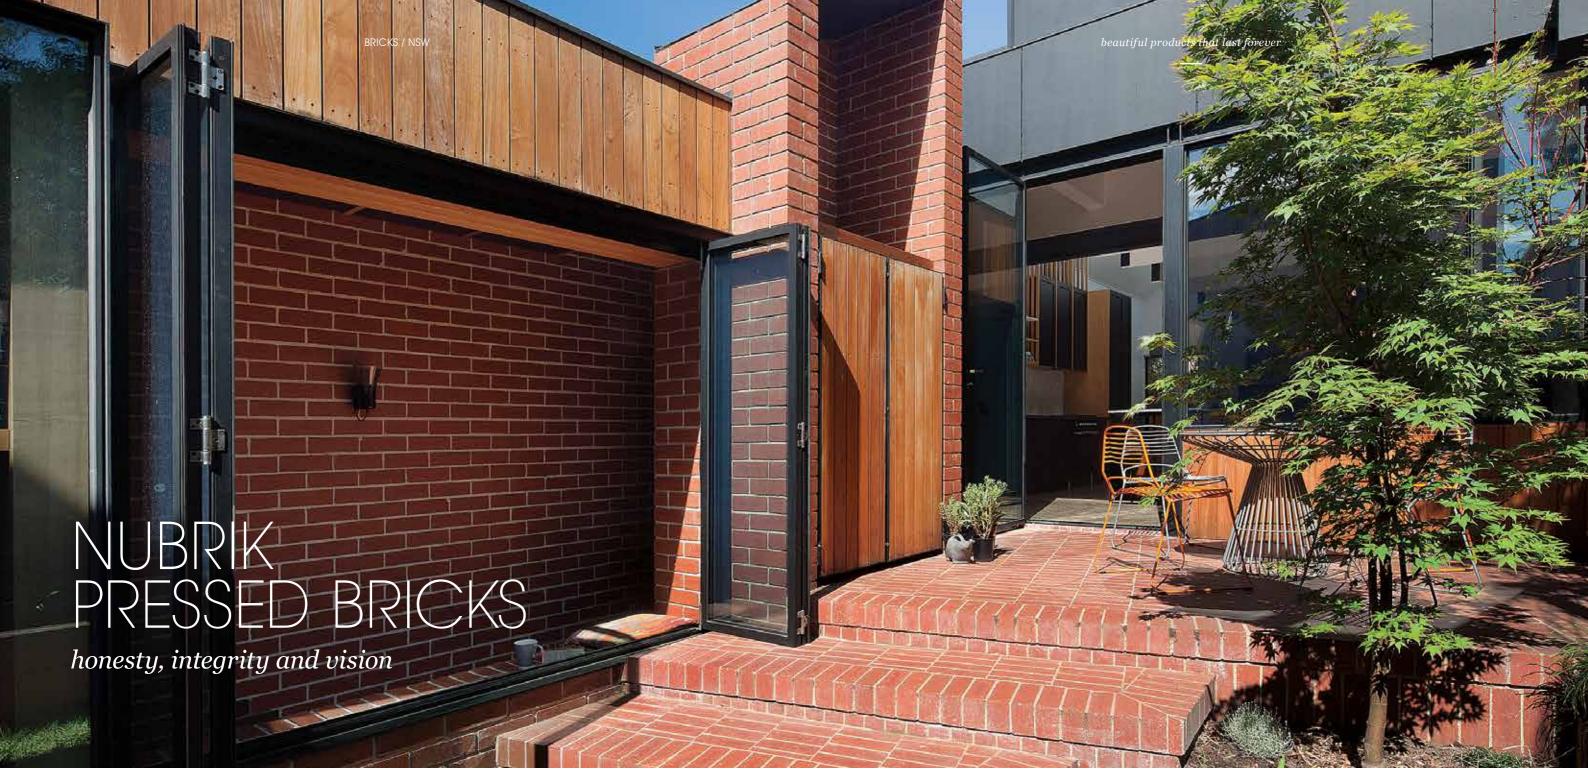

# Traditional Hawthorn The Avenue Oxford\* Dulwich Grey Black / 43 /

/ 42 /

Chapel Red / Architect: MRTN Architects / Photographer: Shannon McGrath

For almost a century our brick presses have been moulding the solid, authentic pressed bricks that make up this premium selection. With their crisply-defined edges, these honest bricks exude quality and will maintain their appeal and  $% \left( 1\right) =\left( 1\right) \left( 1\right)$ durability for generations to come.

Their traditional elegance, rich colour blends and subtle face textures are characteristics acknowledged by discerning architects, builders and home-owners.

Note: There is also a range of Nubrik Shaped Bricks available to help create  $distinctive\ architectural\ features.\ See\ website\ for\ details.$ 

### **Dimensions**

Standard 230 L x 110 W x 76 H mm

/ 44 /