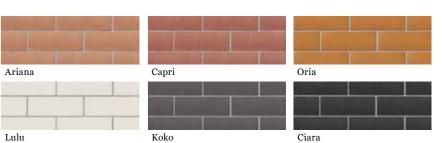

 $For further \ details \ on \ the \ installation \ of facings \ and \ corner \ facings,$   $please \ refer \ to: \ www.australbricks.com.au/product-information$ 

/21/

BRICKS / NSW

Introducing Allure, a range of beautifully unique bricks created to make a glamorous design statement that outlasts the ages. Designed for both internal and external applications, the soft lustre of Allure makes it a stylish and elegant brick that is ideal for feature work. Make a bold statement of your design sensibilities with this sophisticated brick.

Single header brick standard | Double header brick made to order

230 L x 110 W x 76 H mm

/23/

 ${\it Blackstone / Firstyle \ Homes \ Display / Photography: Firstyle \ Homes}$ 

The hidden depths of this face brick are revealed when the light is just right. The Metallix range will lend an air of subtle sophistication to your project.