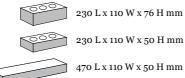

### **Dimensions**

230 L x 110 W x 76 H mm

Note: Traditional and Hawthorn ranges are available in both 76mm and 50mm (Roman) format

\* Hawthorn Oxford and Surrey are only available in 230 x 110 x 76mm and 470 x 110 x 50mm

# Traditional Hawthorn The Avenue Oxford\* Dulwich Grey Black / 43 /

/ 42 /

Chapel Red / Architect: MRTN Architects / Photographer: Shannon McGrath

For almost a century our brick presses have been moulding the solid, authentic pressed bricks that make up this premium selection. With their crisply-defined edges, these honest bricks exude quality and will maintain their appeal and  $% \left( 1\right) =\left( 1\right) \left( 1\right)$ durability for generations to come.