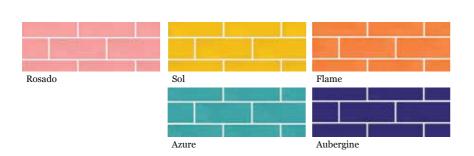

Inspired by her love of its art and architecture, fashion designer Camilla Franks' collection of colourful glazed bricks brings the energy of Mexico to life. With their reflective finish and sunny saturated tones, combined with a temptingly touchable face, these bold bricks will inject your project with joy.

# **Dimensions**

Standard face brick

Double header brick

Single cant\*

Single bullnose\* 230 110 155

Jazz and Burlesque Charming Black / Vogue Homes / Photography: Vogue Homes

The finely honed finish of the Ultra Smooth range is created using the latest in advanced ceramic technology to create a brick that's the definition of refined and tactile elegance. Available in four colours that move from subtle to stunning, Ultra Smooth is perfectly aligned with the design mores of contemporary architecture.