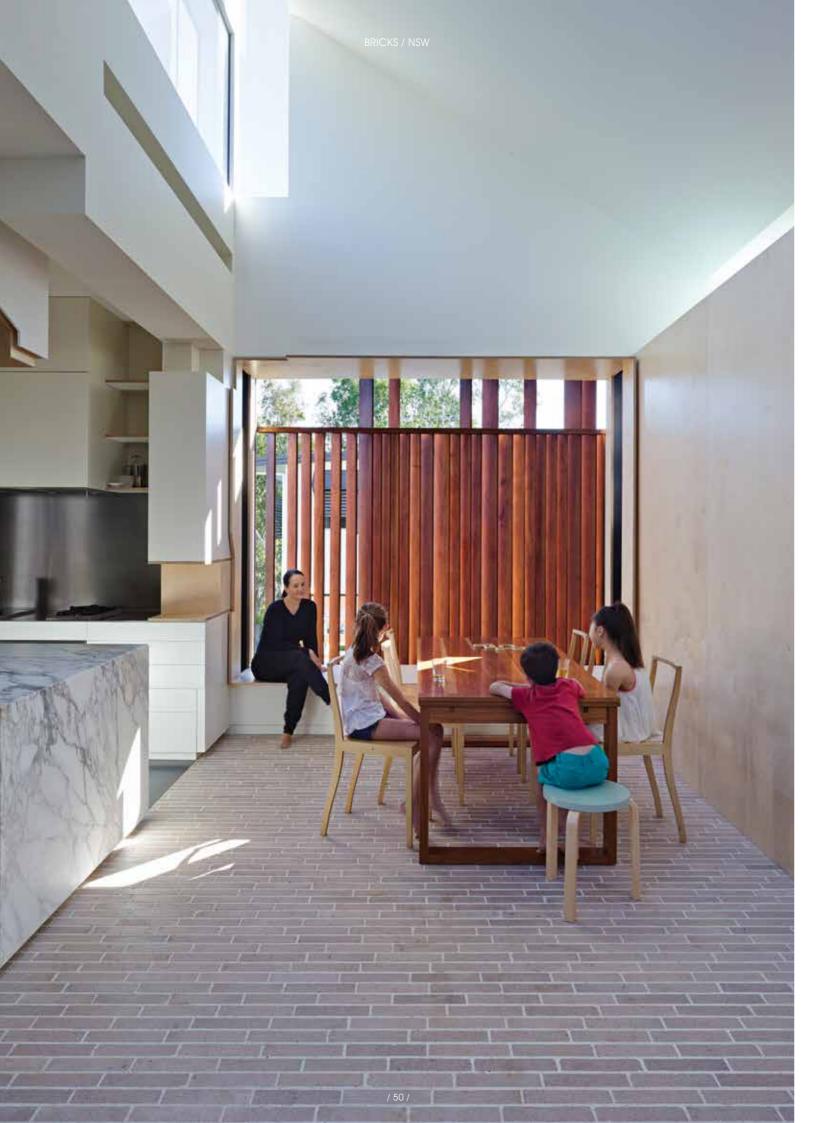

Cover Image: Bowral50 Chillingham White Architect: Office88 Photographer: Kat Lu Top right: Burlesque Charming Black Bottom left: Bowral Bricks Simmental Silver Architect: WOWOWA Architecture Photographer: Shannon McGrath Bottom right: Bowral Bricks Chillingham White stylish living made easy