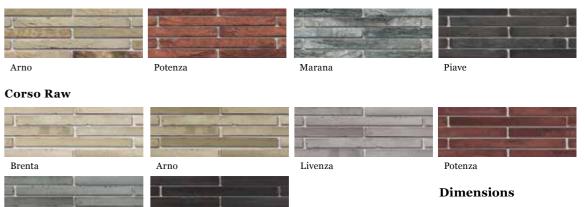

# **Dimensions**

Solid 230 L x 110 W x 76 H mm

**Facing** 230 L x 76 H x 18 T mm

**Corner Facing** 230 L x 110 W x 76 H x 18 T mm

/16/

Textured: Piave

Elegant and elongated, the San Selmo Corso range of kiln-fired clay bricks puts a bespoke stamp on contemporary architectural projects. Made to order in Italy, the sleek new format shape is twice the standard brick length, with a custom aesthetic that elevates any residential or commercial environment.

### **Corso Textured**

Marana

Piave

**Solid** 500 L x 100 W x 40 H mm

/18/

La Paloma50 Miro / Builder: Thomas Archer Homes / Photographer: James Greer

Capture the lively spirit of Spanish artists with the La Paloma range of icy white and coal black bricks that challenge the traditional possibilities of brick manufacture. With their unparalleled quality and multiple size options, this truly stylish range makes a confident proclamation of your intentions.