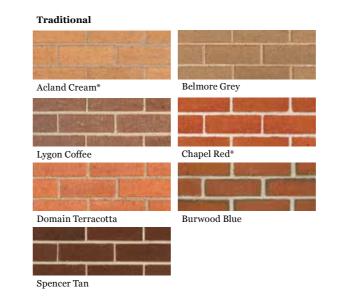

# Traditional Hawthorn The Avenue Oxford\* Dulwich Grey Black / 43 /

/ 42 /

Chapel Red / Architect: MRTN Architects / Photographer: Shannon McGrath

For almost a century our brick presses have been moulding the solid, authentic pressed bricks that make up this premium selection. With their crisply-defined edges, these honest bricks exude quality and will maintain their appeal and  $% \left( 1\right) =\left( 1\right) \left( 1\right)$ durability for generations to come.

Their traditional elegance, rich colour blends and subtle face textures are characteristics acknowledged by discerning architects, builders and home-owners.

Note: There is also a range of Nubrik Shaped Bricks available to help create  $distinctive\ architectural\ features.\ See\ website\ for\ details.$ 