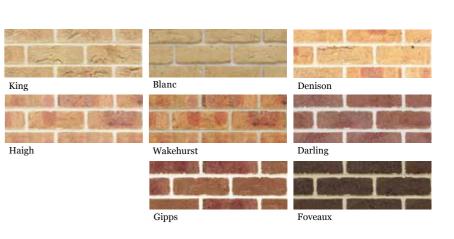

Dimensions

Blend / Photography: Belle Magazine

Our Governor range uses the finest quality materials and traditional manufacturing methods to create a highly sought-after and authentic sandstock brick. Using clays and shales that capture the colours and textures of nature, results in a brick with enduring appeal.

| Governors Blend Composition |                                                              |                                                                                                                                                                                                                                                        |  |  |  |  |  |  |
|-----------------------------|--------------------------------------------------------------|--------------------------------------------------------------------------------------------------------------------------------------------------------------------------------------------------------------------------------------------------------|--|--|--|--|--|--|
| Bowen 7 Haigh 3 Wa          |                                                              |                                                                                                                                                                                                                                                        |  |  |  |  |  |  |
| 7 Wakehurst                 | 3 Haigh                                                      |                                                                                                                                                                                                                                                        |  |  |  |  |  |  |
| 7 Gipps                     | 3 Denison                                                    |                                                                                                                                                                                                                                                        |  |  |  |  |  |  |
| 6 King                      | 3 Haigh                                                      | 1 Wakehurst                                                                                                                                                                                                                                            |  |  |  |  |  |  |
| 6 Haigh                     | 3 Wakehurst                                                  | 1 King                                                                                                                                                                                                                                                 |  |  |  |  |  |  |
| 4 Denison                   | 4 Darling                                                    | 2 Foveaux                                                                                                                                                                                                                                              |  |  |  |  |  |  |
| 6 Gipps                     | 3 Denison                                                    | 1 Foveaux                                                                                                                                                                                                                                              |  |  |  |  |  |  |
| 8 Darling                   | 2 Foveaux                                                    |                                                                                                                                                                                                                                                        |  |  |  |  |  |  |
|                             | 7 Haigh 7 Wakehurst 7 Gipps 6 King 6 Haigh 4 Denison 6 Gipps | 7 Haigh         3 Wakehurst           7 Wakehurst         3 Haigh           7 Gipps         3 Denison           6 King         3 Haigh           6 Haigh         3 Wakehurst           4 Denison         4 Darling           6 Gipps         3 Denison |  |  |  |  |  |  |