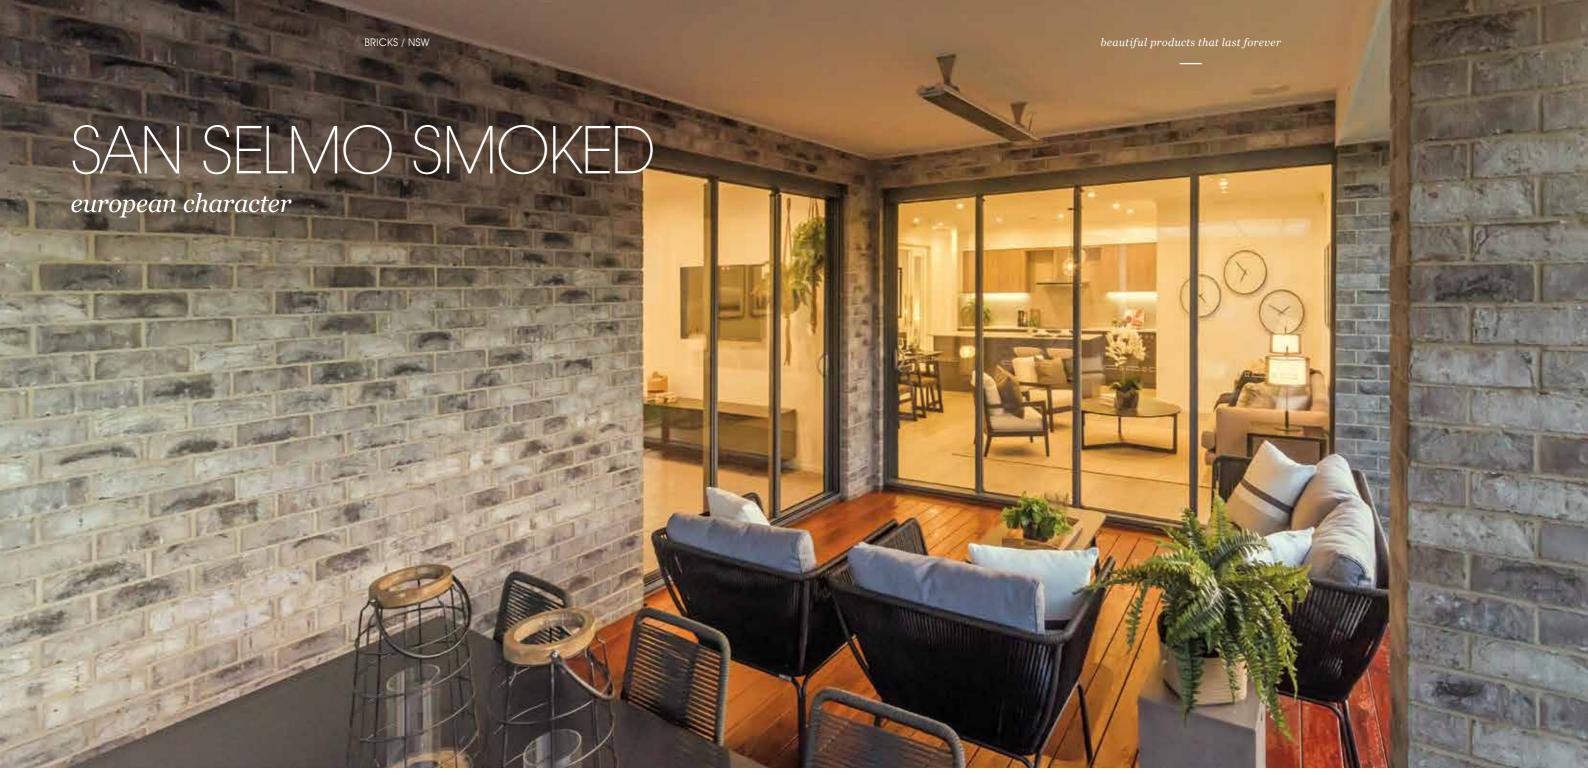

/10/

Opaque Slate / Photography: Wilson Homes

Kiln-fired in Italy, San Selmo Smoked clay bricks offer a subtle tonal palette designed specifically for contemporary architectural projects. The range is characterised by an elegant and carefully graduated selection of colours from pale hues through to the steely blue-greys.

\* Displayed with off white mortar

Opaque Slate\* Cloudy Silver\*

San Selmo Smoked Blend Ember

Ember (Blend)\*

50% Opaque Slate 50% Grey Cashmere