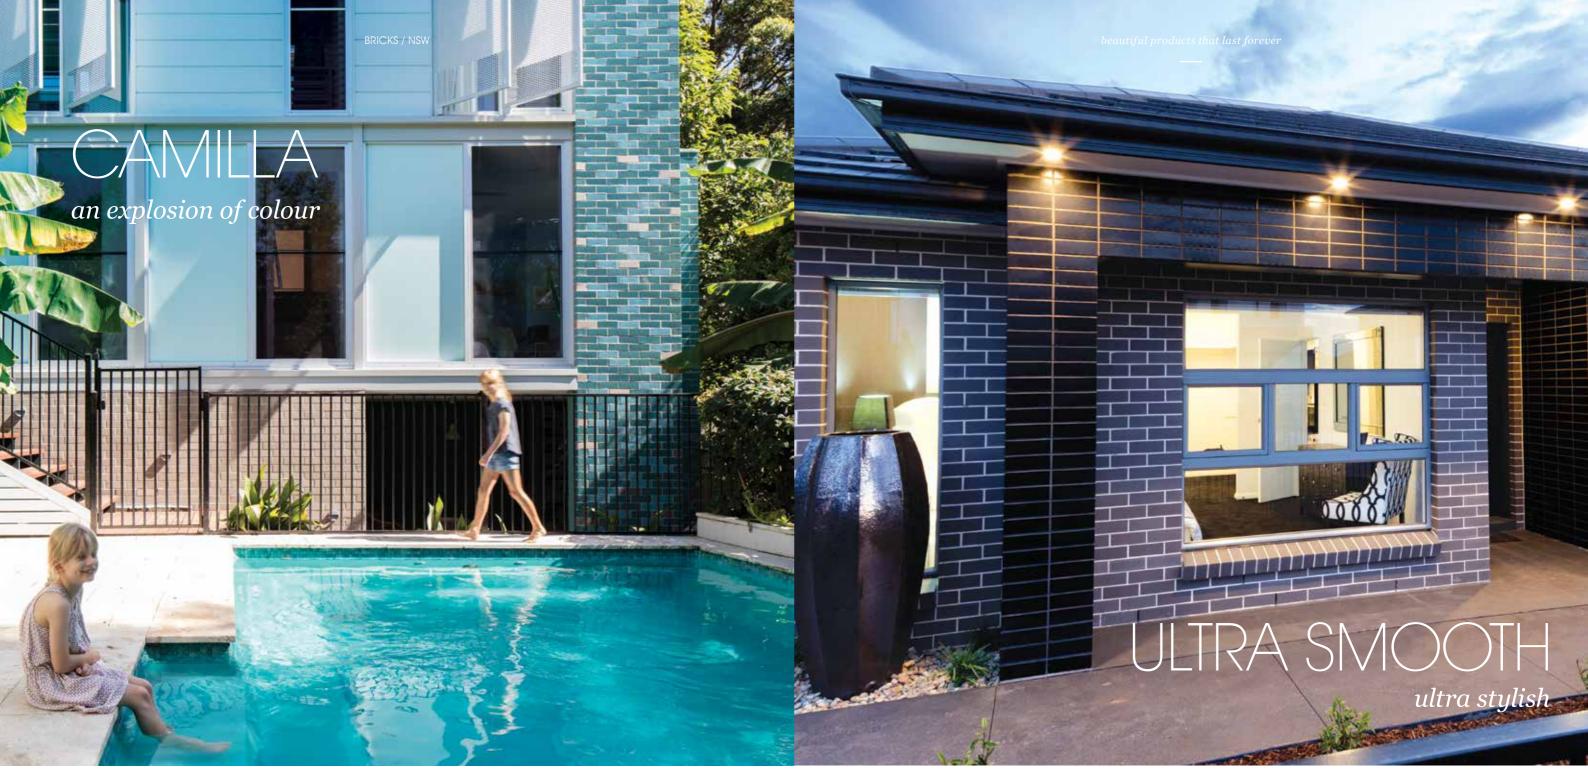

Inspired by her love of its art and architecture, fashion designer Camilla Franks' collection of colourful glazed bricks brings the energy of Mexico to life. With their reflective finish and sunny saturated tones, combined with a temptingly touchable face, these bold bricks will inject your project with joy.

# **Dimensions**

Standard face brick

Double header brick

Single cant\*

Single bullnose\* 230 110 155

Jazz and Burlesque Charming Black / Vogue Homes / Photography: Vogue Homes

The finely honed finish of the Ultra Smooth range is created using the latest in advanced ceramic technology to create a brick that's the definition of refined and tactile elegance. Available in four colours that move from subtle to stunning, Ultra Smooth is perfectly aligned with the design mores of contemporary architecture.