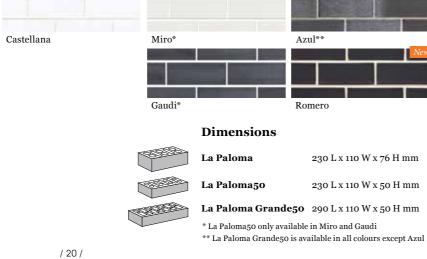

### **Corso Textured**

Marana

Piave

**Solid** 500 L x 100 W x 40 H mm

/18/

La Paloma50 Miro / Builder: Thomas Archer Homes / Photographer: James Greer

Capture the lively spirit of Spanish artists with the La Paloma range of icy white and coal black bricks that challenge the traditional possibilities of brick manufacture. With their unparalleled quality and multiple size options, this truly stylish range makes a confident proclamation of your intentions.

 $For further \ details \ on \ the \ installation \ of facings \ and \ corner \ facings,$   $please \ refer \ to: \ www.australbricks.com.au/product-information$ 

/21/

BRICKS / NSW

Introducing Allure, a range of beautifully unique bricks created to make a glamorous design statement that outlasts the ages. Designed for both internal and external applications, the soft lustre of Allure makes it a stylish and elegant brick that is ideal for feature work. Make a bold statement of your design sensibilities with this sophisticated brick.