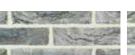

# **Dimensions**

**Solid** 230 L x 110 W x 76 H mm

/14/ /15/

Reclaimed Original

The richly textured San Selmo Reclaimed range brings with it a strong European heritage. These elegant kiln-fired clay bricks are manufactured in Italy and feature a beautiful, tactile surface inspired by recycled bricks. The result is a distinctive rustic finish that will create a genuine warmth in any project. Ideal for both modern and traditional homes.

Available in a solid 230 L x 110 W x 76 H mm as well as facing and corner facing units.

For further details on the installation of facings and corner facings, please refer to: www.australbricks.com.au/product-information