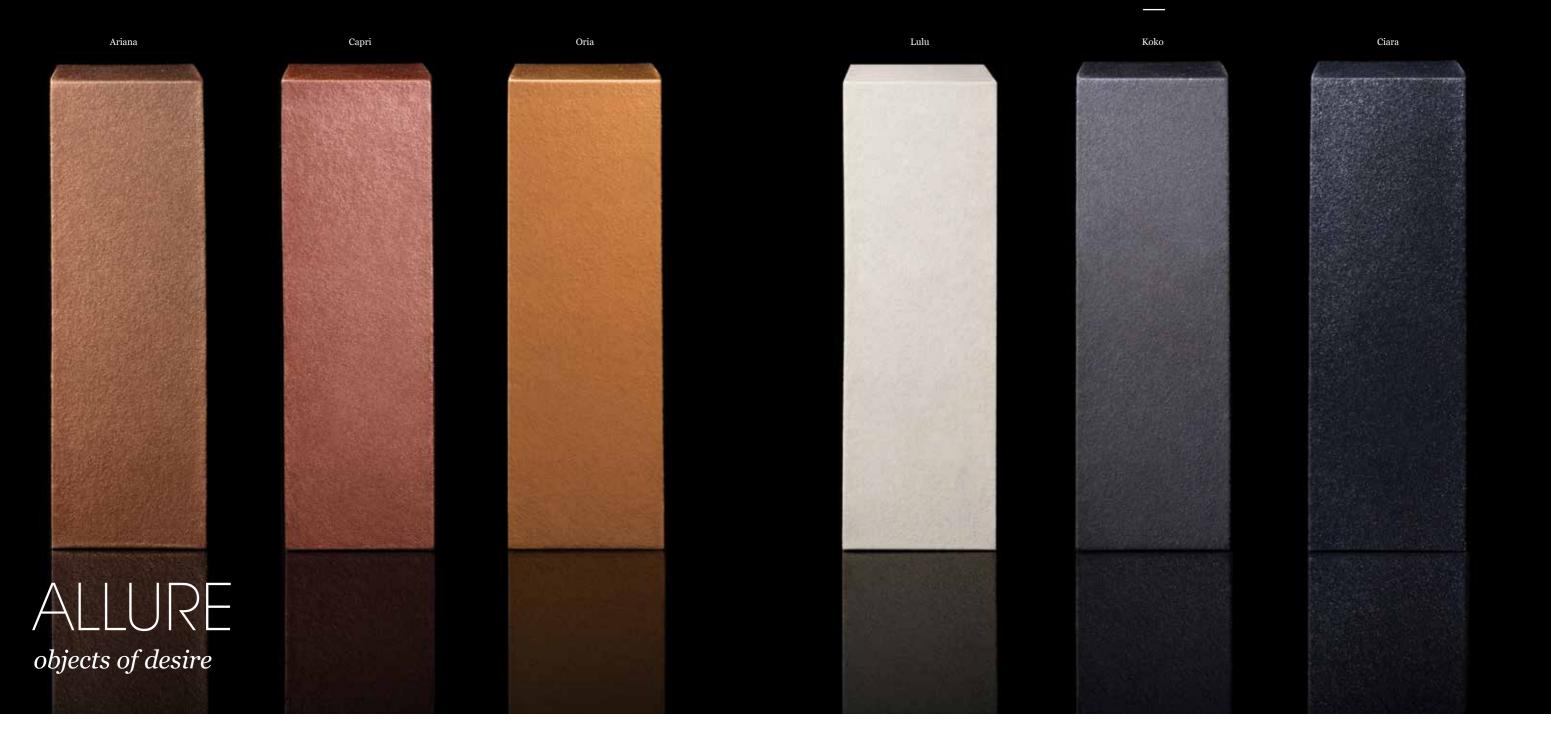

 $For further \ details \ on \ the \ installation \ of facings \ and \ corner \ facings,$   $please \ refer \ to: \ www.australbricks.com.au/product-information$ 

/21/

BRICKS / NSW

Introducing Allure, a range of beautifully unique bricks created to make a glamorous design statement that outlasts the ages. Designed for both internal and external applications, the soft lustre of Allure makes it a stylish and elegant brick that is ideal for feature work. Make a bold statement of your design sensibilities with this sophisticated brick.

Single header brick standard | Double header brick made to order

230 L x 110 W x 76 H mm

/23/

 ${\it Blackstone / Firstyle \ Homes \ Display / Photography: Firstyle \ Homes}$ 

The hidden depths of this face brick are revealed when the light is just right. The Metallix range will lend an air of subtle sophistication to your project.