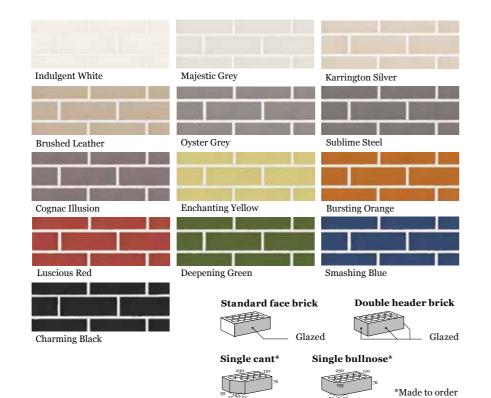

# BURLESQU a dramatic expression

Indulgent White / Architect: Rory the Architect, Environa Studio, Collins & Turner / Photographer: Richard Glover

Turn a bold state of mind into a bold design statement with the eye-catching Burlesque range. Their high gloss finish means that even soft neutrals can speak volumes. Available in 13 standard colours, including jet black and fiery red, the Burlesque range is not for the faint of heart.

# eye-catching blends

| Galleria | Blend  | Composition |  |
|----------|--------|-------------|--|
| Junctiu  | Diciiu | composition |  |

| Superstition | 5 Espresso      | 5 Chilling Black    |
|--------------|-----------------|---------------------|
| Eden         | 5 Jade          | 5 Emerald           |
| Aqueous      | 5 Royal         | 5 Pacific           |
| Serenity     | 4 Majestic Grey | 6 Karrington Silver |
| Crimson Sky  | 5 Sienna        | 5 Crimson           |

230 L x 110 W x 76 H mm

Note: Specialty and Galleria both come in Standard Face, Double Header, Cant & Single Bullnose bricks. \*Made to order.

/ 26 /

/ 27 /

Azure / Architect: Still Space Architects / Photographer: Brett Boardman

# **Dimensions**

Standard face brick

Double header brick

Single cant\*

Single bullnose\* 230 110 155

Jazz and Burlesque Charming Black / Vogue Homes / Photography: Vogue Homes

The finely honed finish of the Ultra Smooth range is created using the latest in advanced ceramic technology to create a brick that's the definition of refined and tactile elegance. Available in four colours that move from subtle to stunning, Ultra Smooth is perfectly aligned with the design mores of contemporary architecture.