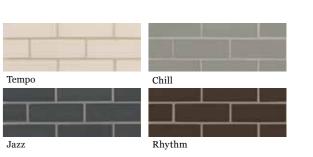

# **Dimensions**

Standard face brick

Double header brick

Single cant\*

Single bullnose\* 230 110 155

Jazz and Burlesque Charming Black / Vogue Homes / Photography: Vogue Homes

The finely honed finish of the Ultra Smooth range is created using the latest in advanced ceramic technology to create a brick that's the definition of refined and tactile elegance. Available in four colours that move from subtle to stunning, Ultra Smooth is perfectly aligned with the design mores of contemporary architecture.