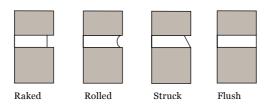

### **Mortar finishes**

There are four common mortar finishes and these various finishes result in different shadow lines on the wall. A raked finish will create a deep shadow in the mortar joint. This brings out the horizontal lines of the brickwork (and the vertical lines to a lesser extent) and it is the most common finish. Rolled and struck joints also create shadow lines, but these are much finer and more subtle. A flush joint doesn't allow shadow lines to form at all, giving the wall a flatter, more unified look. Using a mortar colour to match the brick will take this a step further.