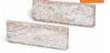

# **Dimensions**

**Solid** 230 L x 110 W x 76 H mm

/14/ /15/

Reclaimed Original

The richly textured San Selmo Reclaimed range brings with it a strong European heritage. These elegant kiln-fired clay bricks are manufactured in Italy and feature a beautiful, tactile surface inspired by recycled bricks. The result is a distinctive rustic finish that will create a genuine warmth in any project. Ideal for both modern and traditional homes.

Available in a solid 230 L x 110 W x 76 H mm as well as facing and corner facing units.

For further details on the installation of facings and corner facings, please refer to: www.australbricks.com.au/product-information

# San Selmo Reclaimed Facings and Corner Units

Reclaimed Original

Limewash

Reclaimed Original Limewash