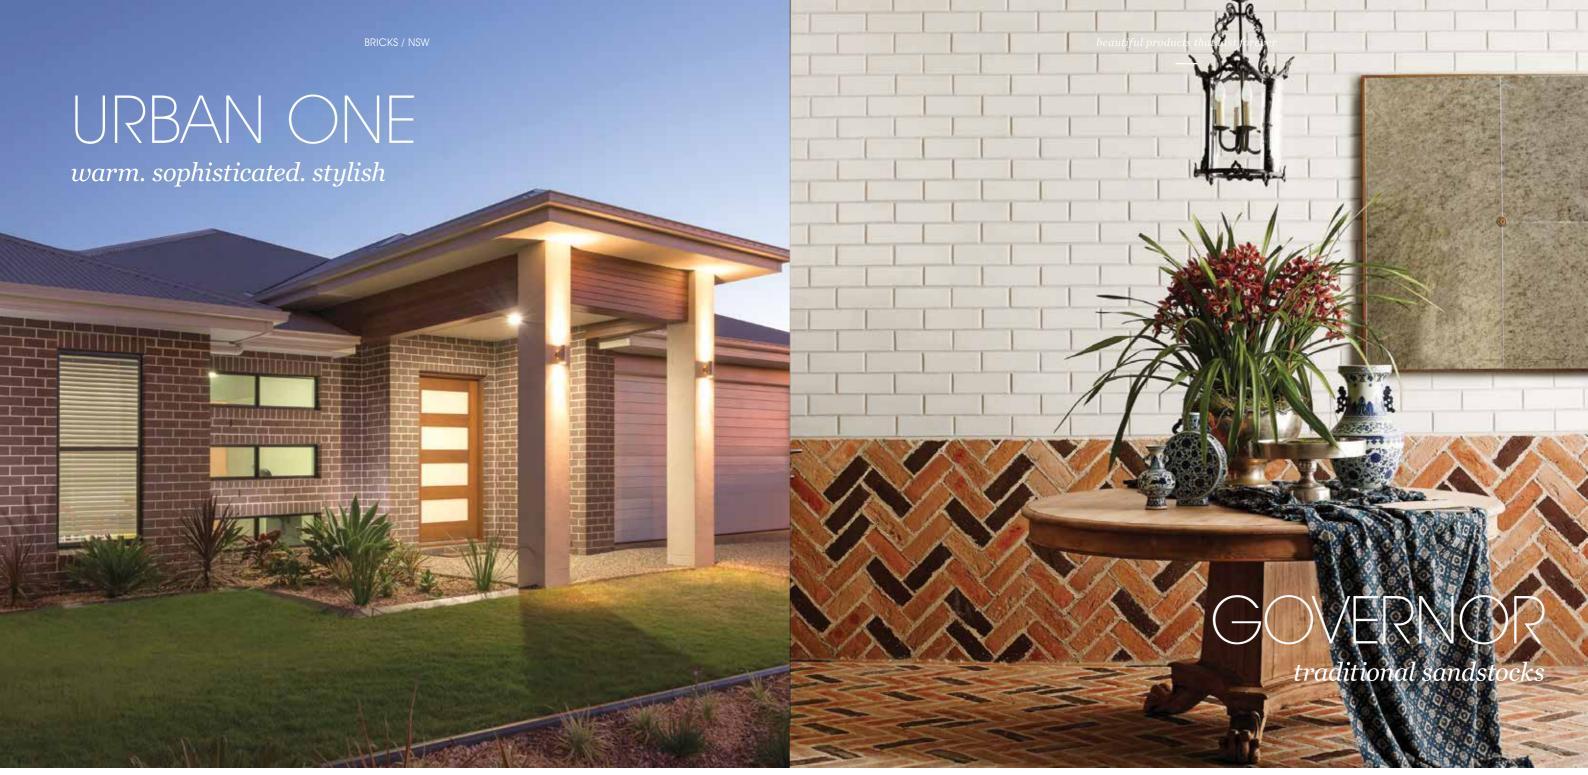

### **Dimensions**

/31/

 ${\it Pepper / Photographer: Steve Bull}$ 

With its cafe culture-inspired colour palette the Urban One series is poised to perfectly complement contemporary designs. It pairs well with stone, timber and render or provides an understated, monochromatic backdrop for design and finishing statements.

Dimensions

Blend / Photography: Belle Magazine

Our Governor range uses the finest quality materials and traditional manufacturing methods to create a highly sought-after and authentic sandstock brick. Using clays and shales that capture the colours and textures of nature, results in a brick with enduring appeal.