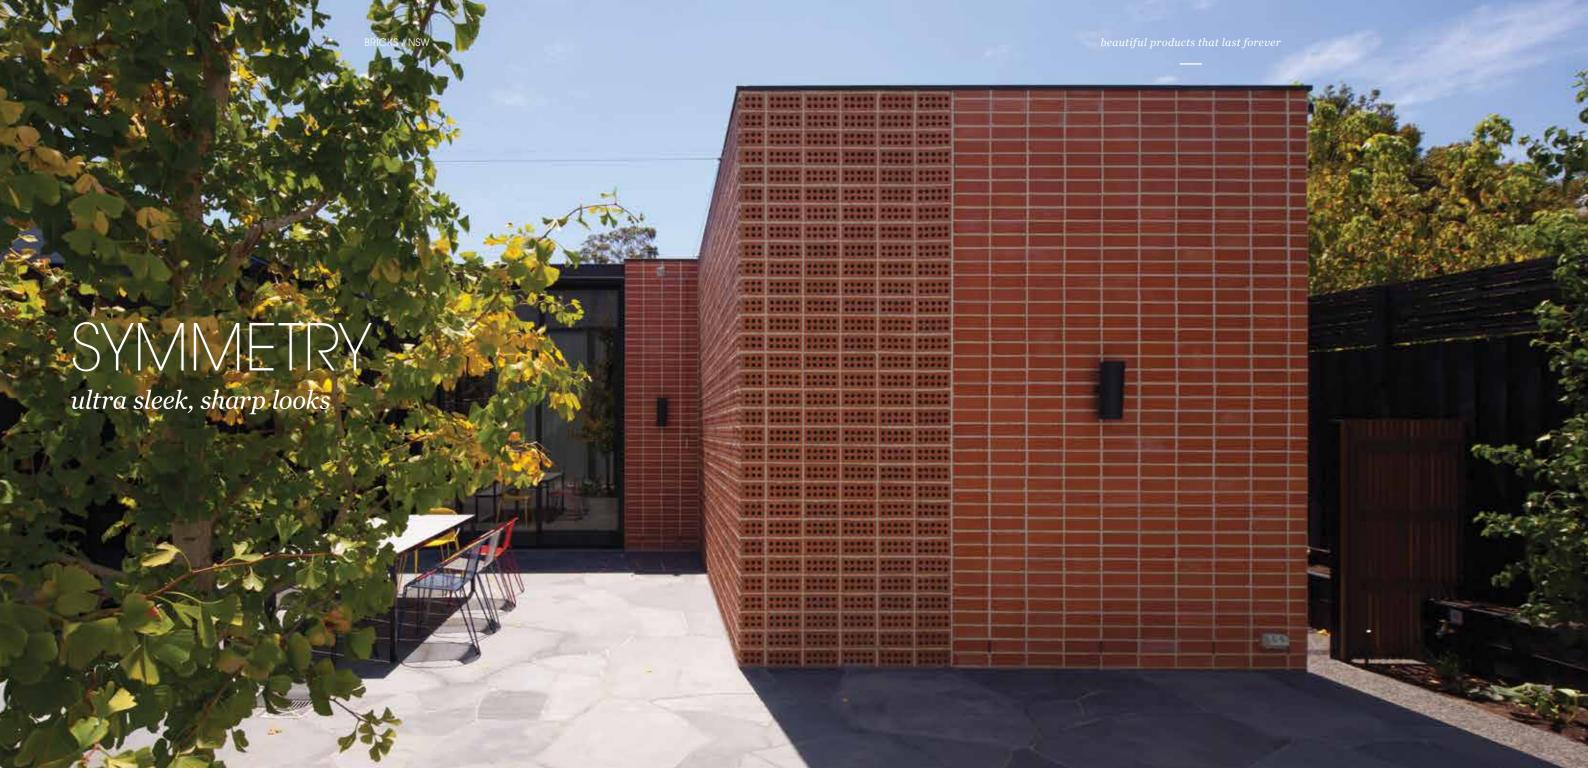

**Dimensions** 

\* Made to order / 29 /

 $Terracotta \, / \, Architect: \, Architects \, EAT. \, Photography: \, James \, Coombe, \, Earl \, Carter$ 

Specially developed to accommodate vast architectural designs, the Symmetry range is also suitable for smaller projects looking for a razor sharp design sensibility.

This range of modern colours is perfect for those larger projects and decorative brickwork. Their smooth finish ensures clean lines that let architectural innovation shine through.

### **Dimensions**

/31/

 ${\it Pepper / Photographer: Steve Bull}$ 

With its cafe culture-inspired colour palette the Urban One series is poised to perfectly complement contemporary designs. It pairs well with stone, timber and render or provides an understated, monochromatic backdrop for design and finishing statements.