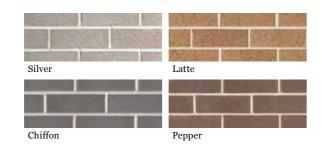

### **Dimensions**

/31/

 ${\it Pepper / Photographer: Steve Bull}$ 

With its cafe culture-inspired colour palette the Urban One series is poised to perfectly complement contemporary designs. It pairs well with stone, timber and render or provides an understated, monochromatic backdrop for design and finishing statements.