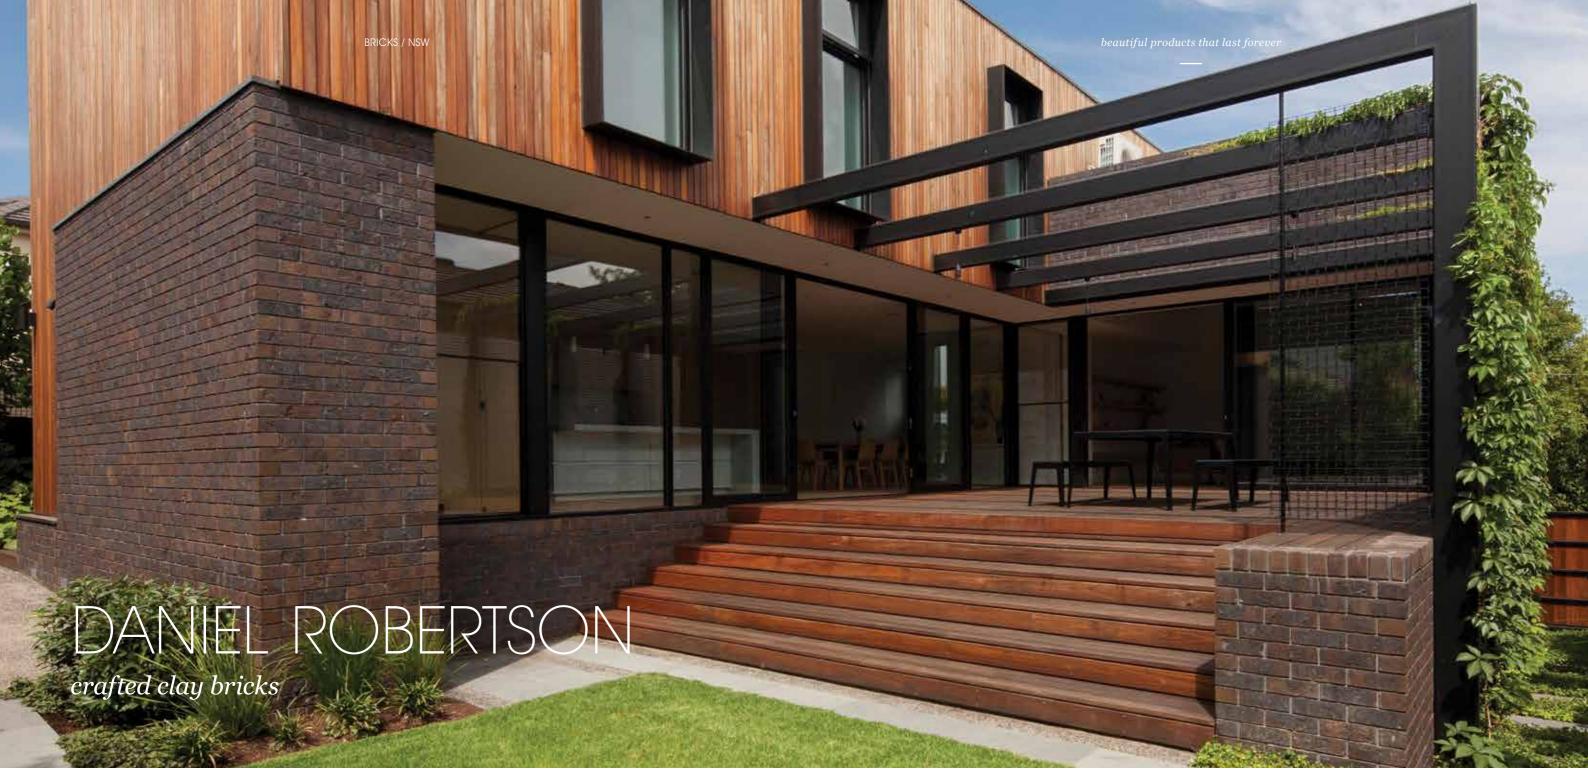

Since 1853 Daniel Robertson has helped build Australia with products that  $combine\ crafts man ship\ with\ architectural\ excellence.$ 

In a world of mass production, where qualities are constantly compromised, Daniel Robertson clay bricks are highly valued for their character, earthy appeal and individual charm.

Daniel Robertson is now a premium brand of Brickworks Building Products, Australia's largest and most innovative building products manufacturer.

### **Dimensions**

230 L x 110 W x 76 H mm

Note: Traditional and Hawthorn ranges are available in both 76mm and 50mm (Roman) format

\* Hawthorn Oxford and Surrey are only available in 230 x 110 x 76mm and 470 x 110 x 50mm