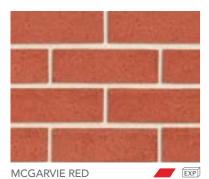

COVER IMAGE - DRY PRESSED ARCHITECTURAL LINEAR: MCGARVIE RED

PGH™ Bricks 2

There's a lot to consider when designing your new home — with so many choices to be made, the selection of your bricks is significant to the overall look of your home. To assist you in this process, we've developed eight key Styles set to inspire Australian exteriors.

FOSSIL REEF

COUNTRY LEDGESTONE: ASPE

LUXURY COLLECTION

| RANGE               | PRODUCT NAME                                                                   | COLOUR | BASIX RATING | DURABILITY | PAGE     |
|---------------------|--------------------------------------------------------------------------------|--------|--------------|------------|----------|
| DRY PRESSED         | HAWKESBURY BRONZE                                                              |        | 0            | EXP        | 14       |
| ARCHITECTURAL       | LIVINGSTON GOLD                                                                |        | 0            | EXP        | 14       |
|                     | MOWBRAY BLUE                                                                   |        | Ŏ            | EXP        | 14       |
|                     | MCGARVIE RED                                                                   |        | 0            | EXP        | 14       |
|                     | MACARTHUR MIX                                                                  |        | 0            | EXP        | 14       |
|                     | BALMERINO BLEND                                                                | 7      | 0            | EXP        | 14       |
|                     | MEGALONG VALLEY GREY                                                           |        | 0            | EXP        | 14       |
|                     | TINTO CREAM                                                                    |        | 0            | EXP        | 14       |
|                     | FLICKER                                                                        |        | •            | EXP        | 14       |
|                     | RED RUM                                                                        |        | 0            | EXP        | 14       |
|                     | SILVER SHADOW                                                                  |        | 0            | EXP        | 14       |
|                     | BLACK BEAUTY                                                                   |        | 0            | EXP        | 14       |
| DRY PRESSED         | HAWKESBURY BRONZE                                                              |        | 0            | EXP        | 16       |
| ARCHITECTURAL       | LIVINGSTON GOLD                                                                |        | 0            | EXP        | 16       |
| SPLITS              | MOWBRAY BLUE                                                                   |        |              | EXP        | 16       |
|                     | MCGARVIE RED                                                                   |        | 0            |            | 16       |
|                     |                                                                                |        | 0            | EXP        | 16       |
|                     | MACARTHUR MIX                                                                  |        |              | EXP        |          |
|                     | BALMERINO BLEND  MEGALONG VALLEY GREY                                          |        | 0            | EXP        | 16<br>16 |
| DRY PRESSED         |                                                                                |        |              | EXP        |          |
| ARCHITECTURAL       | HAWKESBURY BRONZE                                                              |        | 0            | EXP        | 18       |
| LINEAR              | LIVINGSTON GOLD                                                                |        | 0            | EXP        | 18       |
|                     | MOWBRAY BLUE                                                                   |        | •            | EXP        | 18       |
|                     | MCGARVIE RED                                                                   |        | 0            | EXP        | 18       |
|                     | MACARTHUR MIX                                                                  |        | 0            | EXP        | 18       |
|                     | BALMERINO BLEND                                                                |        | 0            | EXP        | 18       |
|                     | MEGALONG VALLEY GREY                                                           |        | 0            | EXP        | 18       |
| MORADA              | BLANCO                                                                         |        | 0            | EXP        | 20       |
|                     | CENIZA                                                                         |        | 0            | EXP        | 20       |
|                     | GRIS                                                                           |        | •            | EXP        | 20       |
|                     | NERO                                                                           |        |              | EXP        | 20       |
| MORADA<br>SPLITS    | BLANCO                                                                         |        | 0            | EXP        | 21       |
| 31 2113             | CENIZA                                                                         |        | 0            | EXP        | 21       |
|                     | GRIS                                                                           |        | •            | EXP        | 21       |
|                     | NERO                                                                           |        | •            | EXP        | 21       |
| MORADA<br>LINEAR    | BLANCO                                                                         |        | 0            | EXP        | 21       |
| LINLAN              | CENIZA                                                                         |        | 0            | EXP        | 21       |
|                     | GRIS                                                                           |        | •            | EXP        | 21       |
|                     | NERO                                                                           |        |              | EXP        | 21       |
| HONESTLY<br>ARTISAN | CHALK                                                                          |        | 0            | EXP        | 22       |
| ARTISAN             | HESSIAN                                                                        |        | •            | EXP        | 22       |
|                     | BESPATTERED                                                                    |        | •            | EXP        | 22       |
| CRAFTED             | CASTLEMAINE                                                                    |        | •            | EXP        | 24       |
| SANDSTOCKS          | GREENWAY                                                                       |        | •            | EXP        | 24       |
|                     | JACKSON                                                                        |        | •            | EXP        | 24       |
|                     | ENDEAVOUR                                                                      |        | •            | EXP        | 24       |
|                     | BLACKETT                                                                       |        | •            | EXP        | 24       |
|                     | CADMAN                                                                         |        | •            | EXP        | 24       |
|                     | CHISHOLM                                                                       |        | •            | EXP        | 24       |
|                     | BALMAIN                                                                        |        | •            | EXP        | 24       |
|                     | WISEMAN                                                                        |        | •            | EXP        | 24       |
|                     | BLACKBURN                                                                      |        | •            | EXP        | 24       |
|                     | VAN GOGH                                                                       |        | 0            | EXP        | 24       |
|                     | BALMORAL                                                                       |        | 0            | EXP        | 24       |
|                     | MITCHELL BLEND THIS BLEND COMPRISES 50% CADMAN / 50% ENDEAVOUR                 |        |              | EXP        | 24       |
|                     | HOMESTEAD BLEND THIS BLEND COMPRISES 33% CADMAN / 33% BLACKETT / 33% ENDEAVOUR |        | 0            | EXP        | 24       |
|                     | LAWSON BLEND THIS BLEND COMPRISES 75% CADMAN / 25% BLACKETT                    |        | 0            | EXP        | 24       |
|                     | S COTT DELITE THIS BELTE COMMINISTS / 5/6 CADMINIST / 25/6 BLACKETT            |        |              | EAF        |          |