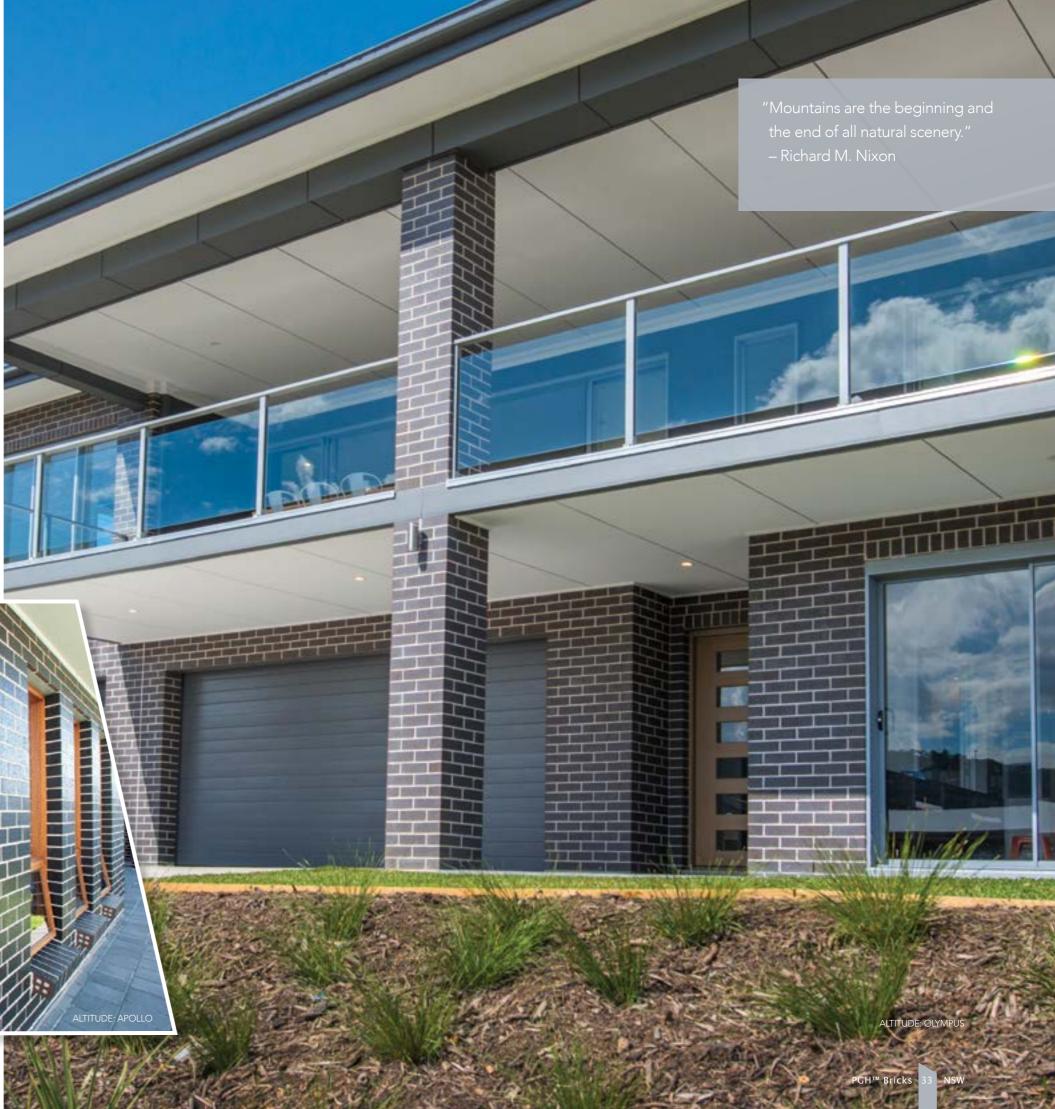

# ALTITUDE

As one of our most successful and popular ranges, Altitude clay bricks are a semi-glazed, wirecut finished brick product that provides texture and colour consistency. Created with a selection of on-trend colours, each brick colour has been named after an impressive pinnacle symbolic of the grandiose nature of awe-inspiring mountains, fitting of the premium nature of this quality product.

#### PREMIUM COLLECTION