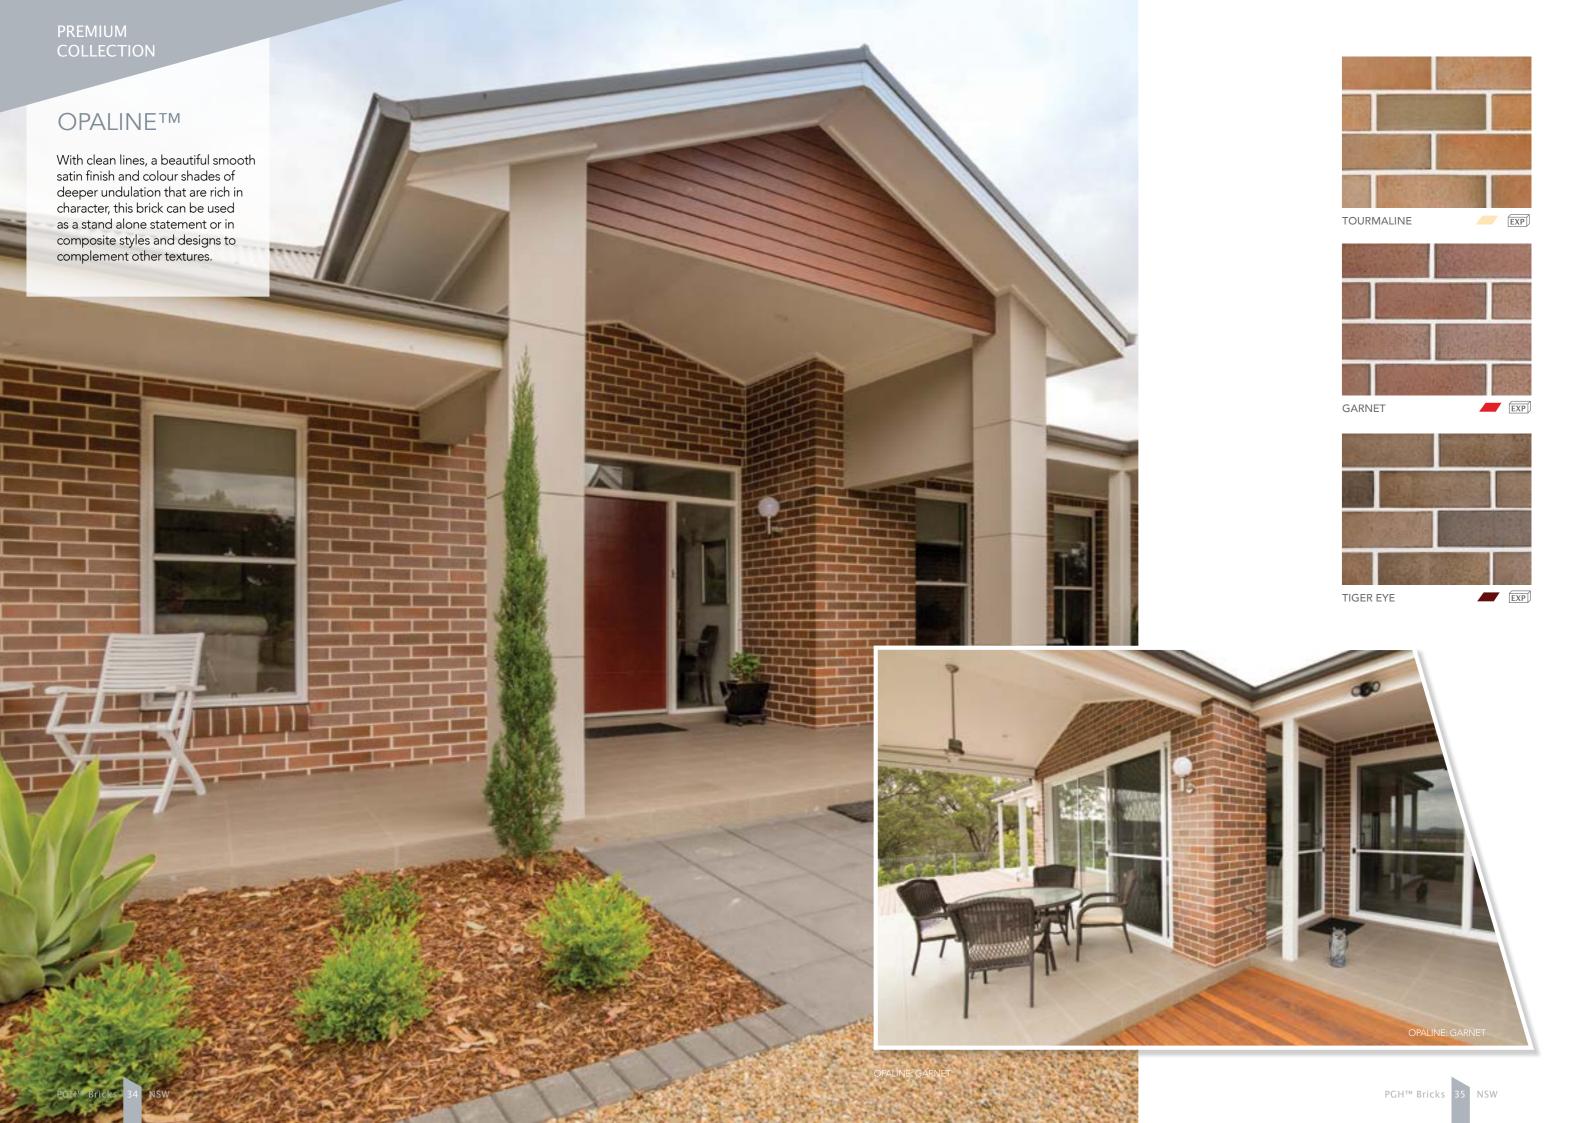

# DRY PRESSED ARCHITECTURAL

Our Dry Pressed Architectural bricks represent PGH's highest pinnacle of luxury and style in Australian-made clay brick products.

Exquisitely produced at state-of-the-art brick-making facilities using a time-honoured dry pressed method, this range presents with exceptional consistency of strength, dimensional accuracy and colour all the way through the brick. Produced under high compression, dry clay is pressed into individual moulds, which creates a magnificent, solid colour-through brick with sharp, clean and accurate edges.

Highly sought after and specified by architects, developers, quality builders and discerning home owners, the PGH™ Dry Pressed Architectural range is the choice for superior showpieces and builds in residential and commercial applications.