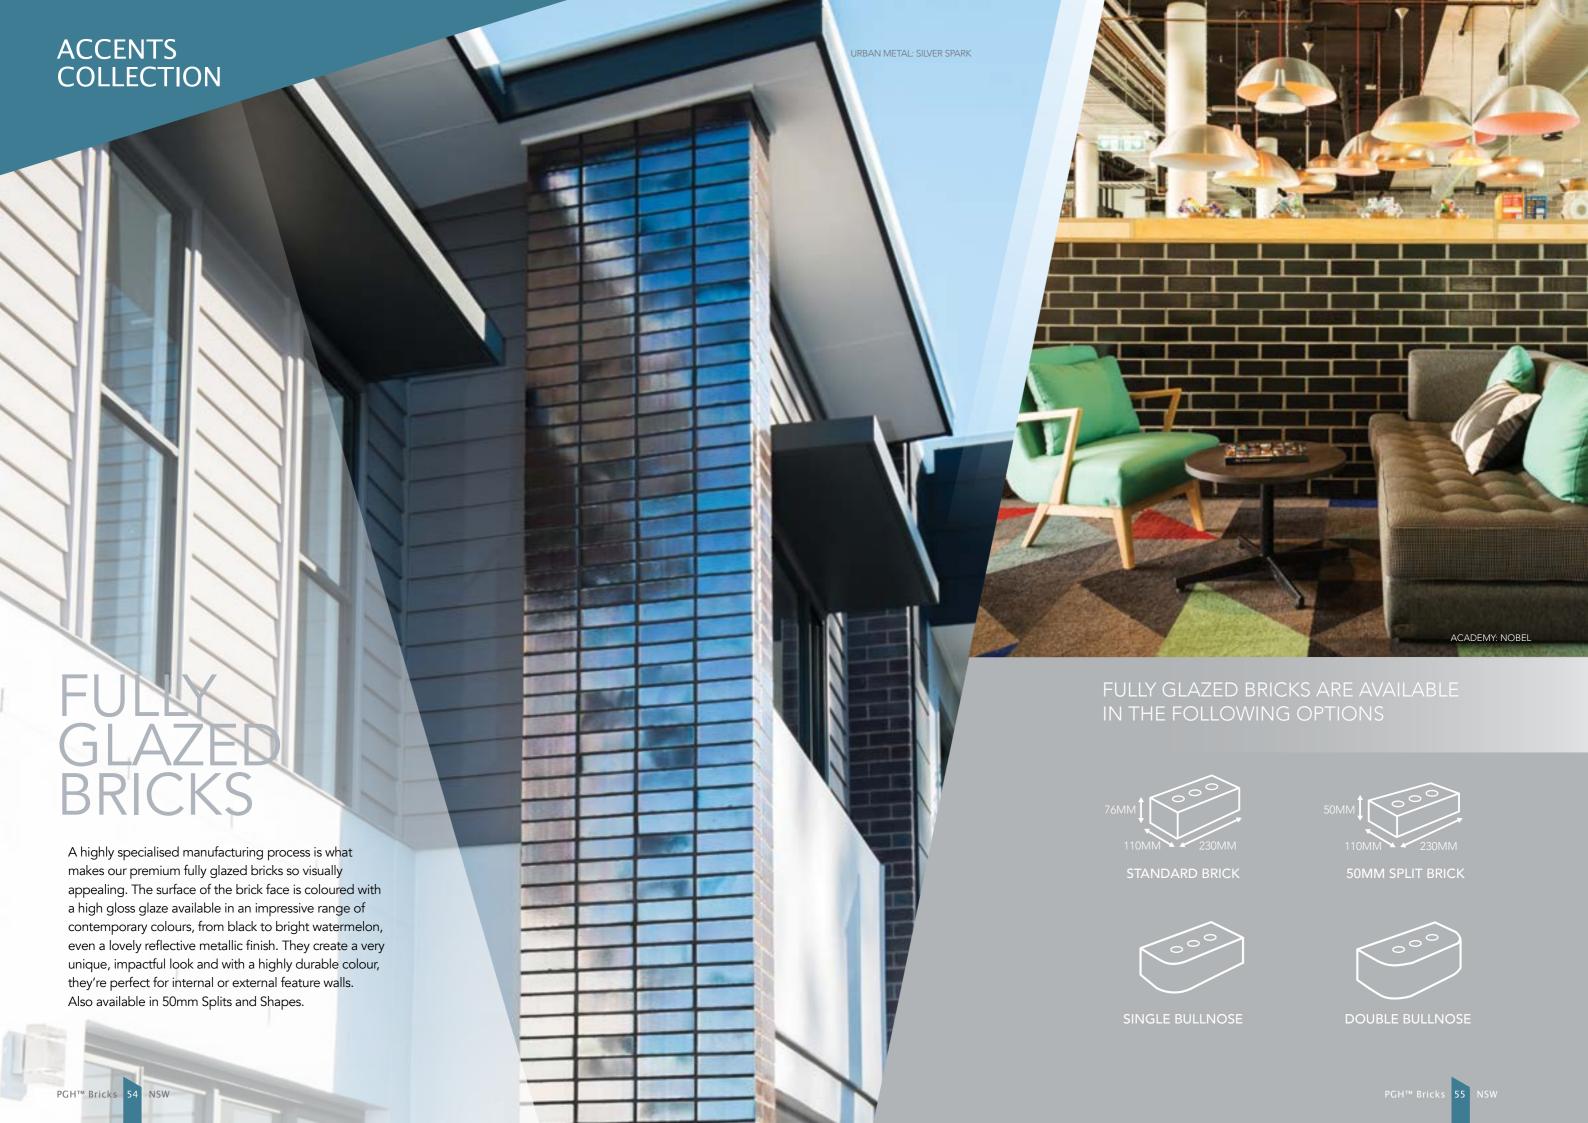

## **ACADEMY**

The Academy range offers a strong dark palette of glazed bricks with dark blues and true blacks. These bricks have the unique timeless feel of tiles, and can be used both indoors and outdoors.

ALSO AVAILABLE IN 50MM SPLITS & SHAPES

Glazed bricks are glazed on one stretcher face only. Single and double headers are available separately and need to be specified per project. Glazed shapes are available for more design possibilities. To view, visit our website pghbricks.com.au. Minimum order quantities and lead times may apply. It is recommended that round ironed mortar joints be used when laying glazed bricks to protect the brick edges. Splits are made to order. We recommend hand cleaning for

JUILLIARD

Glazed bricks are glazed on one stretcher face only. Single and double headers are available separately and need to be specified per project. Glazed shapes are available for more design possibilities. To view, visit our website pghbricks.com.au. Minimum order quantities and lead times may apply. It is recommended that round-ironed mortar joints be used when laying glazed bricks to protect the brick edges. Splits are made to order. We recommend hand cleaning for this range.