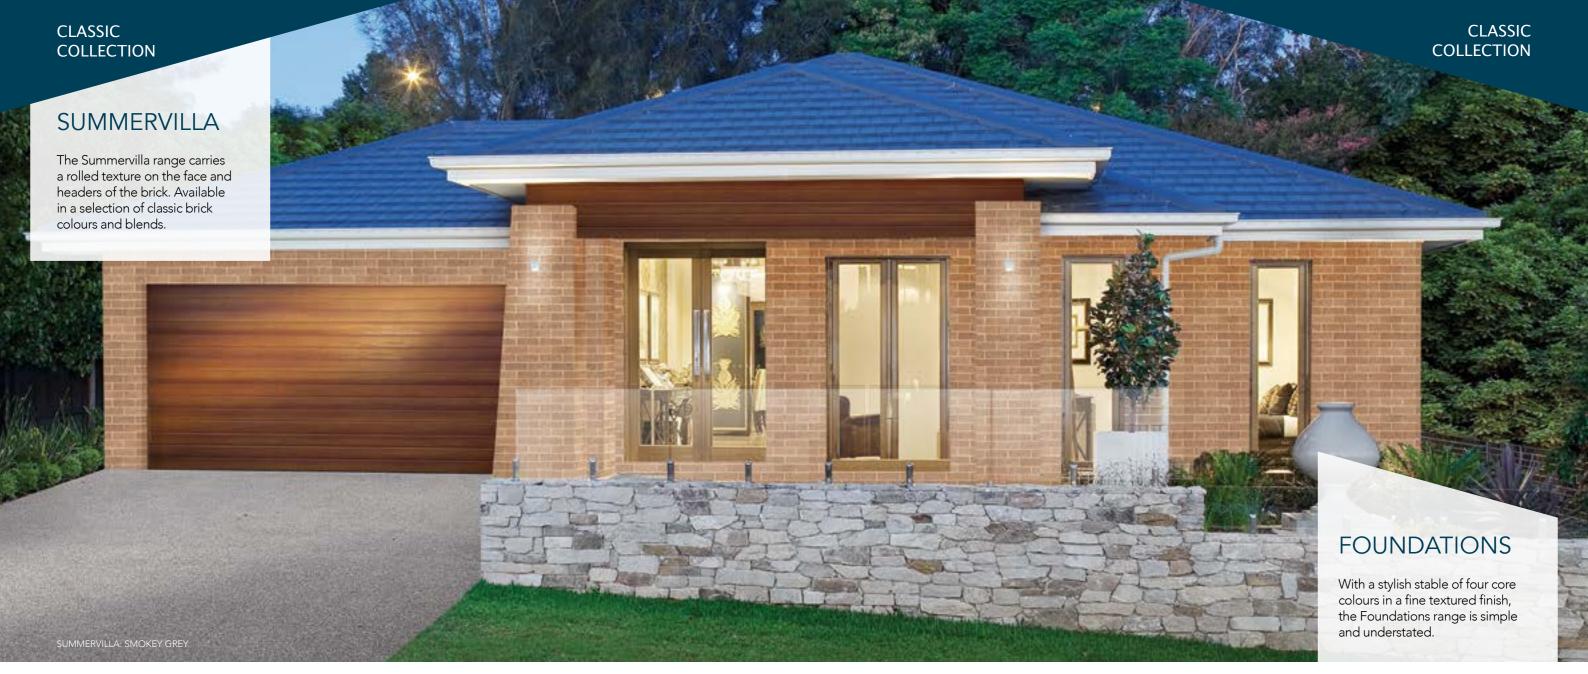

Available in three solid brick choices, we have Chalk - a highly sought-after warm white; Hessian - a natural brown grey; and Bespattered - an industrial mottled brown grey with a randomly splashed white coating.

These bricks have a certain gravelly charm about them that is highly valued by designers who seek products which enable a mood to be created that presents with integrity. Architects tend to describe these products as unashamedly genuine, unique and real.

CHALK

"Raw authenticity and time-honoured, real brick character – these PGH™ Crafted Sandstocks have it in spades."