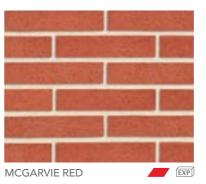

COVER IMAGE - DRY PRESSED ARCHITECTURAL LINEAR: MCGARVIE RED

PGH™ Bricks 2

There's a lot to consider when designing your new home — with so many choices to be made, the selection of your bricks is significant to the overall look of your home. To assist you in this process, we've developed eight key Styles set to inspire Australian exteriors.

# DRY PRESSED ARCHITECTURAL

Our Dry Pressed Architectural bricks represent PGH's highest pinnacle of luxury and style in Australian-made clay brick products.

Exquisitely produced at state-of-the-art brick-making facilities using a time-honoured dry pressed method, this range presents with exceptional consistency of strength, dimensional accuracy and colour all the way through the brick. Produced under high compression, dry clay is pressed into individual moulds, which creates a magnificent, solid colour-through brick with sharp, clean and accurate edges.

Highly sought after and specified by architects, developers, quality builders and discerning home owners, the PGH™ Dry Pressed Architectural range is the choice for superior showpieces and builds in residential and commercial applications.

FOSSIL REEF

COUNTRY LEDGESTONE: ASPE

LUXURY COLLECTION

| RANGE               | PRODUCT NAME                                                                   | COLOUR | BASIX RATING | DURABILITY | PAGE     |
|---------------------|--------------------------------------------------------------------------------|--------|--------------|------------|----------|
| DRY PRESSED         | HAWKESBURY BRONZE                                                              |        | 0            | EXP        | 14       |
| ARCHITECTURAL       | LIVINGSTON GOLD                                                                |        | 0            | EXP        | 14       |
|                     | MOWBRAY BLUE                                                                   |        | Ŏ            | EXP        | 14       |
|                     | MCGARVIE RED                                                                   |        | 0            | EXP        | 14       |
|                     | MACARTHUR MIX                                                                  |        | 0            | EXP        | 14       |
|                     | BALMERINO BLEND                                                                | 7      | 0            | EXP        | 14       |
|                     | MEGALONG VALLEY GREY                                                           |        | 0            | EXP        | 14       |
|                     | TINTO CREAM                                                                    |        | 0            | EXP        | 14       |
|                     | FLICKER                                                                        |        | •            | EXP        | 14       |
|                     | RED RUM                                                                        |        | 0            | EXP        | 14       |
|                     | SILVER SHADOW                                                                  |        | 0            | EXP        | 14       |
|                     | BLACK BEAUTY                                                                   |        | 0            | EXP        | 14       |
| DRY PRESSED         | HAWKESBURY BRONZE                                                              |        | 0            | EXP        | 16       |
| ARCHITECTURAL       | LIVINGSTON GOLD                                                                |        | 0            | EXP        | 16       |
| SPLITS              | MOWBRAY BLUE                                                                   |        |              | EXP        | 16       |
|                     | MCGARVIE RED                                                                   |        | 0            |            | 16       |
|                     |                                                                                |        | 0            | EXP        | 16       |
|                     | MACARTHUR MIX                                                                  |        |              | EXP        |          |
|                     | BALMERINO BLEND  MEGALONG VALLEY GREY                                          |        | 0            | EXP        | 16<br>16 |
| DRY PRESSED         |                                                                                |        |              | EXP        |          |
| ARCHITECTURAL       | HAWKESBURY BRONZE                                                              |        | 0            | EXP        | 18       |
| LINEAR              | LIVINGSTON GOLD                                                                |        | 0            | EXP        | 18       |
|                     | MOWBRAY BLUE                                                                   |        | •            | EXP        | 18       |
|                     | MCGARVIE RED                                                                   |        | 0            | EXP        | 18       |
|                     | MACARTHUR MIX                                                                  |        | 0            | EXP        | 18       |
|                     | BALMERINO BLEND                                                                |        | 0            | EXP        | 18       |
|                     | MEGALONG VALLEY GREY                                                           |        | 0            | EXP        | 18       |
| MORADA              | BLANCO                                                                         |        | 0            | EXP        | 20       |
|                     | CENIZA                                                                         |        | 0            | EXP        | 20       |
|                     | GRIS                                                                           |        | •            | EXP        | 20       |
|                     | NERO                                                                           |        |              | EXP        | 20       |
| MORADA<br>SPLITS    | BLANCO                                                                         |        | 0            | EXP        | 21       |
| 31 2113             | CENIZA                                                                         |        | 0            | EXP        | 21       |
|                     | GRIS                                                                           |        | •            | EXP        | 21       |
|                     | NERO                                                                           |        | •            | EXP        | 21       |
| MORADA<br>LINEAR    | BLANCO                                                                         |        | 0            | EXP        | 21       |
| LINLAN              | CENIZA                                                                         |        | 0            | EXP        | 21       |
|                     | GRIS                                                                           |        | •            | EXP        | 21       |
|                     | NERO                                                                           |        |              | EXP        | 21       |
| HONESTLY<br>ARTISAN | CHALK                                                                          |        | 0            | EXP        | 22       |
| ARTISAN             | HESSIAN                                                                        |        | •            | EXP        | 22       |
|                     | BESPATTERED                                                                    |        | •            | EXP        | 22       |
| CRAFTED             | CASTLEMAINE                                                                    |        | •            | EXP        | 24       |
| SANDSTOCKS          | GREENWAY                                                                       |        | •            | EXP        | 24       |
|                     | JACKSON                                                                        |        | •            | EXP        | 24       |
|                     | ENDEAVOUR                                                                      |        | •            | EXP        | 24       |
|                     | BLACKETT                                                                       |        | •            | EXP        | 24       |
|                     | CADMAN                                                                         |        | •            | EXP        | 24       |
|                     | CHISHOLM                                                                       |        | •            | EXP        | 24       |
|                     | BALMAIN                                                                        |        | •            | EXP        | 24       |
|                     | WISEMAN                                                                        |        | •            | EXP        | 24       |
|                     | BLACKBURN                                                                      |        | •            | EXP        | 24       |
|                     | VAN GOGH                                                                       |        | 0            | EXP        | 24       |
|                     | BALMORAL                                                                       |        | 0            | EXP        | 24       |
|                     | MITCHELL BLEND THIS BLEND COMPRISES 50% CADMAN / 50% ENDEAVOUR                 |        |              | EXP        | 24       |
|                     | HOMESTEAD BLEND THIS BLEND COMPRISES 33% CADMAN / 33% BLACKETT / 33% ENDEAVOUR |        | 0            | EXP        | 24       |
|                     | LAWSON BLEND THIS BLEND COMPRISES 75% CADMAN / 25% BLACKETT                    |        | 0            | EXP        | 24       |
|                     | S COTT DELITE THIS BELTE COMMINISTS / 5/6 CADMINIST / 25/6 BLACKETT            |        |              | EAF        |          |