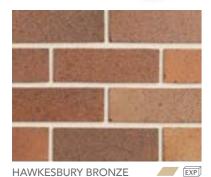

FOSSIL REEF

COUNTRY LEDGESTONE: ASPE

LUXURY COLLECTION

| RANGE               | PRODUCT NAME                                                                   | COLOUR | BASIX RATING | DURABILITY | PAGE     |
|---------------------|--------------------------------------------------------------------------------|--------|--------------|------------|----------|
| DRY PRESSED         | HAWKESBURY BRONZE                                                              |        | 0            | EXP        | 14       |
| ARCHITECTURAL       | LIVINGSTON GOLD                                                                |        | 0            | EXP        | 14       |
|                     | MOWBRAY BLUE                                                                   |        | Ŏ            | EXP        | 14       |
|                     | MCGARVIE RED                                                                   |        | 0            | EXP        | 14       |
|                     | MACARTHUR MIX                                                                  |        | 0            | EXP        | 14       |
|                     | BALMERINO BLEND                                                                | 7      | 0            | EXP        | 14       |
|                     | MEGALONG VALLEY GREY                                                           |        | 0            | EXP        | 14       |
|                     | TINTO CREAM                                                                    |        | 0            | EXP        | 14       |
|                     | FLICKER                                                                        |        | •            | EXP        | 14       |
|                     | RED RUM                                                                        |        | 0            | EXP        | 14       |
|                     | SILVER SHADOW                                                                  |        | 0            | EXP        | 14       |
|                     | BLACK BEAUTY                                                                   |        | 0            | EXP        | 14       |
| DRY PRESSED         | HAWKESBURY BRONZE                                                              |        | 0            | EXP        | 16       |
| ARCHITECTURAL       | LIVINGSTON GOLD                                                                |        | 0            | EXP        | 16       |
| SPLITS              | MOWBRAY BLUE                                                                   |        |              | EXP        | 16       |
|                     | MCGARVIE RED                                                                   |        | 0            |            | 16       |
|                     |                                                                                |        | 0            | EXP        | 16       |
|                     | MACARTHUR MIX                                                                  |        |              | EXP        |          |
|                     | BALMERINO BLEND  MEGALONG VALLEY GREY                                          |        | 0            | EXP        | 16<br>16 |
| DRY PRESSED         |                                                                                |        |              | EXP        |          |
| ARCHITECTURAL       | HAWKESBURY BRONZE                                                              |        | 0            | EXP        | 18       |
| LINEAR              | LIVINGSTON GOLD                                                                |        | 0            | EXP        | 18       |
|                     | MOWBRAY BLUE                                                                   |        | •            | EXP        | 18       |
|                     | MCGARVIE RED                                                                   |        | 0            | EXP        | 18       |
|                     | MACARTHUR MIX                                                                  |        | 0            | EXP        | 18       |
|                     | BALMERINO BLEND                                                                |        | 0            | EXP        | 18       |
|                     | MEGALONG VALLEY GREY                                                           |        | 0            | EXP        | 18       |
| MORADA              | BLANCO                                                                         |        | 0            | EXP        | 20       |
|                     | CENIZA                                                                         |        | 0            | EXP        | 20       |
|                     | GRIS                                                                           |        | •            | EXP        | 20       |
|                     | NERO                                                                           |        |              | EXP        | 20       |
| MORADA<br>SPLITS    | BLANCO                                                                         |        | 0            | EXP        | 21       |
| 31 2113             | CENIZA                                                                         |        | 0            | EXP        | 21       |
|                     | GRIS                                                                           |        | •            | EXP        | 21       |
|                     | NERO                                                                           |        | •            | EXP        | 21       |
| MORADA<br>LINEAR    | BLANCO                                                                         |        | 0            | EXP        | 21       |
| LINLAN              | CENIZA                                                                         |        | 0            | EXP        | 21       |
|                     | GRIS                                                                           |        | •            | EXP        | 21       |
|                     | NERO                                                                           |        |              | EXP        | 21       |
| HONESTLY<br>ARTISAN | CHALK                                                                          |        | 0            | EXP        | 22       |
| ARTISAN             | HESSIAN                                                                        |        | •            | EXP        | 22       |
|                     | BESPATTERED                                                                    |        | •            | EXP        | 22       |
| CRAFTED             | CASTLEMAINE                                                                    |        | •            | EXP        | 24       |
| SANDSTOCKS          | GREENWAY                                                                       |        | •            | EXP        | 24       |
|                     | JACKSON                                                                        |        | •            | EXP        | 24       |
|                     | ENDEAVOUR                                                                      |        | •            | EXP        | 24       |
|                     | BLACKETT                                                                       |        | •            | EXP        | 24       |
|                     | CADMAN                                                                         |        | •            | EXP        | 24       |
|                     | CHISHOLM                                                                       |        | •            | EXP        | 24       |
|                     | BALMAIN                                                                        |        | •            | EXP        | 24       |
|                     | WISEMAN                                                                        |        | •            | EXP        | 24       |
|                     | BLACKBURN                                                                      |        | •            | EXP        | 24       |
|                     | VAN GOGH                                                                       |        | 0            | EXP        | 24       |
|                     | BALMORAL                                                                       |        | 0            | EXP        | 24       |
|                     | MITCHELL BLEND THIS BLEND COMPRISES 50% CADMAN / 50% ENDEAVOUR                 |        |              | EXP        | 24       |
|                     | HOMESTEAD BLEND THIS BLEND COMPRISES 33% CADMAN / 33% BLACKETT / 33% ENDEAVOUR |        | 0            | EXP        | 24       |
|                     | LAWSON BLEND THIS BLEND COMPRISES 75% CADMAN / 25% BLACKETT                    |        | 0            | EXP        | 24       |
|                     | S COTT DELITE THIS BELTE COMMINISTS / 5/6 CADMINIST / 25/6 BLACKETT            |        |              | EAF        |          |