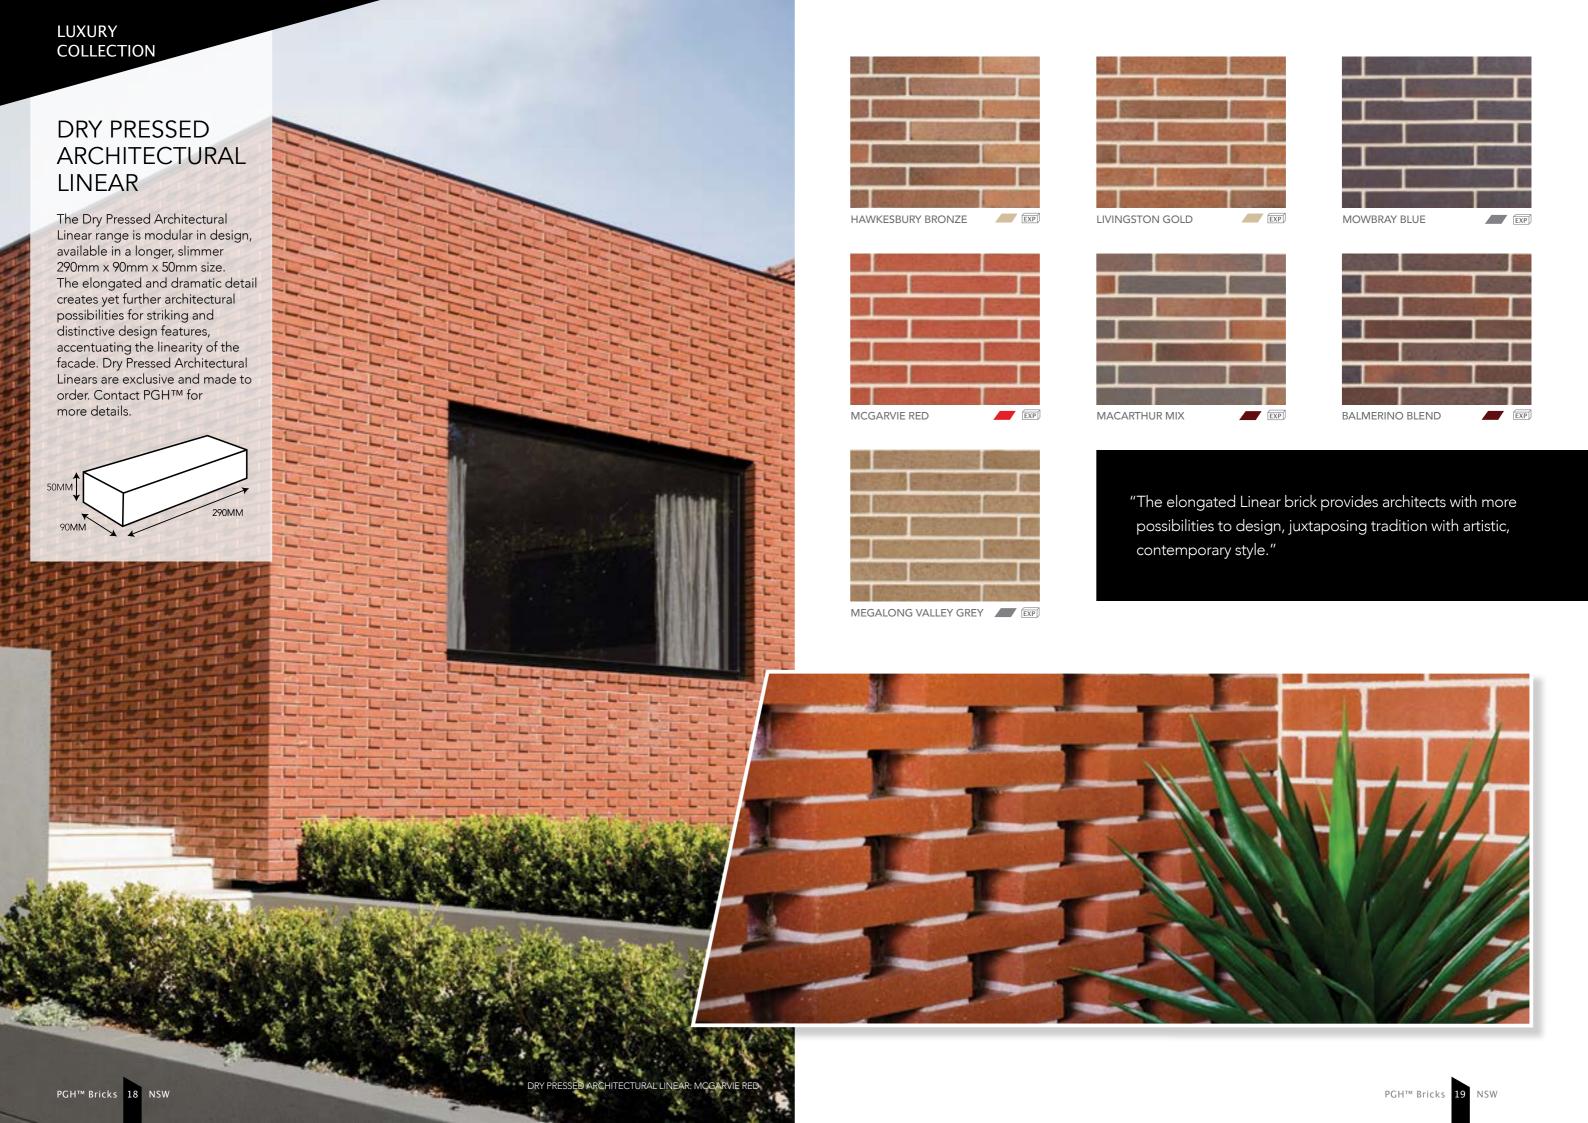

# DRY PRESSED ARCHITECTURAL

Our Dry Pressed Architectural bricks represent PGH's highest pinnacle of luxury and style in Australian-made clay brick products.

Exquisitely produced at state-of-the-art brick-making facilities using a time-honoured dry pressed method, this range presents with exceptional consistency of strength, dimensional accuracy and colour all the way through the brick. Produced under high compression, dry clay is pressed into individual moulds, which creates a magnificent, solid colour-through brick with sharp, clean and accurate edges.

Highly sought after and specified by architects, developers, quality builders and discerning home owners, the PGH™ Dry Pressed Architectural range is the choice for superior showpieces and builds in residential and commercial applications.