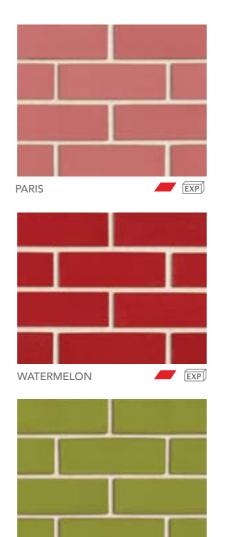

### **VIBRANT**

This range offers a bold colour palette of glazed bricks with striking reds, yellows, greens and much more. These bricks have an excess of personality, and can be used both indoors and outdoors. When used indoors these bricks can be laid on a thin mortar bed to achieve the look of tiles with the benefits of brick. They make an impressive statement and are perfect for high-end architectural projects and feature walls, or even kitchen splash backs.

ALSO AVAILABLE IN 50MM SPLITS & SHAPES

COSMIC