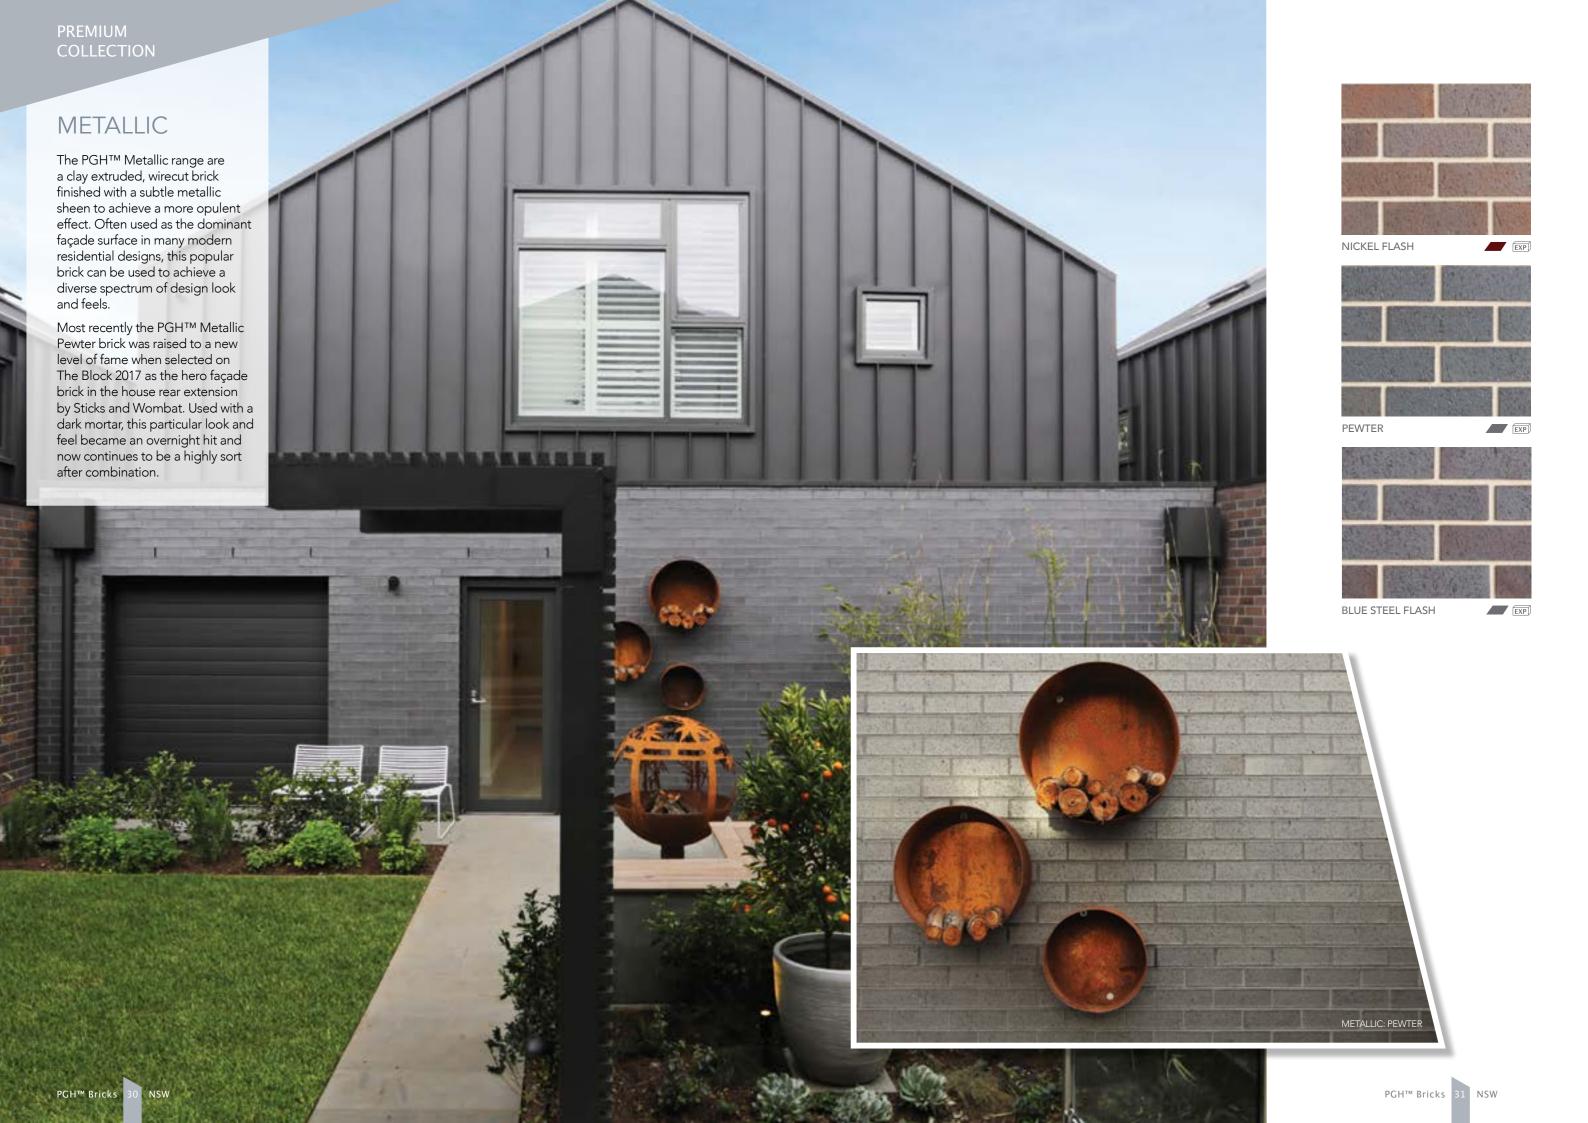

# ALTITUDE

As one of our most successful and popular ranges, Altitude clay bricks are a semi-glazed, wirecut finished brick product that provides texture and colour consistency. Created with a selection of on-trend colours, each brick colour has been named after an impressive pinnacle symbolic of the grandiose nature of awe-inspiring mountains, fitting of the premium nature of this quality product.

#### PREMIUM COLLECTION