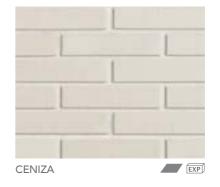

The Morada range, imported from Europe, boasts the highest end of luxury with the smoothest finishes in solid, colour-through brick products. This magnificent colour palette includes one of the most pure and freshest whites on the market, an intense matte black at the other end of the spectrum and two stunning neutrals in between in two of the most popular sophisticated neutral shades. Available in Standard size, Splits and in a slender Linear, this range epitomises a stunning architectural selection for achieving European style and elegance.

# **MORADA STANDARD**

230 X 110 X 76MM

# **MORADA SPLITS**

LUXURY

**COLLECTION** 

"The finest blends of European clays have been sourced to curate the Morada Collection of sophisticated neutrals with superior smooth and consistent finishes."

LUXURY

# MORADA LINEAR

NERO

EXP