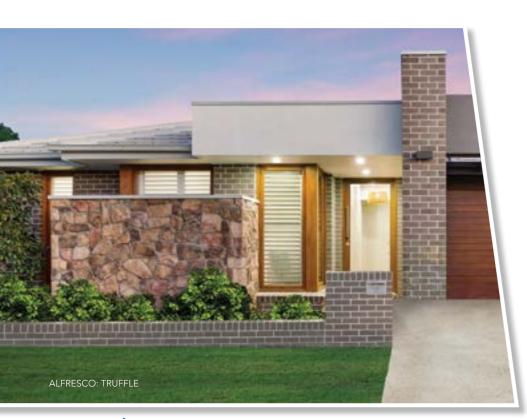

# **ALFRESCO**

Alfresco represents the epitome of fresh, modern classics. These are quintessential contemporary surface coloured bricks with a textured surface finish.

CHOCOLATTO EXP

**ESPRESSO** 

EXP

TRUFFLE