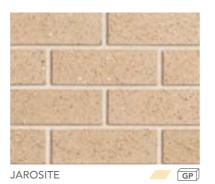

# CLASSIC COLLECTION **ELEMENTS** These bricks have small stones rolled across the surface creating a speckled face finish. There are four core colours. ELEMENTS: GRAPHITE PGH™ Bricks 52 NSW

PGH™ Bricks 66 NSW

| RANGE        | PRODUCT NAME                                                    | COLOUR | BASIX RATING | DURABILITY | PAGE |
|--------------|-----------------------------------------------------------------|--------|--------------|------------|------|
| COMPOSITE    | PEBBLE                                                          |        | 0            | EXP        | 40   |
|              | ALUMINIUM                                                       |        | 0            | EXP        | 40   |
|              | URBAN BLUE                                                      |        | •            | EXP        | 40   |
|              | CHARCOAL                                                        |        | •            | EXP        | 40   |
| ALFRESCO     | VINO                                                            |        | •            | EXP        | 42   |
|              | CHOCOLATTO                                                      |        | •            | EXP        | 42   |
|              | TRUFFLE                                                         | _      | •            | EXP        | 42   |
|              | COCOA                                                           |        | •            | EXP        | 42   |
|              | ESPRESSO                                                        |        | •            | EXP        | 42   |
| SPINIFEX     | GHANIA                                                          |        | •            | EXP        | 43   |
|              | POA                                                             |        | •            | EXP        | 43   |
|              | CASSICA                                                         |        | •            | EXP        | 43   |
|              | THEMEDA BLEND                                                   |        | •            | EXP        | 43   |
| HIGHLANDS    | BLACKHEATH                                                      |        | •            | EXP        | 44   |
|              | LEURA                                                           |        | •            | EXP        | 44   |
| IMPRESSIONS® | RICE                                                            |        | 0            | EXP        | 44   |
|              | BAMBOO                                                          |        | 0            | EXP        | 44   |
|              | WICKER                                                          |        | •            | EXP        | 44   |
|              | RATTAN                                                          |        | 0            | EXP        | 44   |
| LIFESTYLE    | PERISHER                                                        |        | 0            | EXP        | 46   |
|              | НОТНАМ                                                          |        | 0            | EXP        | 46   |
| NATURALS®    | FROST                                                           |        | 0            | EXP        | 47   |
|              | MOONDUST                                                        | _      | 0            | EXP        | 47   |
| PALAZZO      | CREMA                                                           |        | 0            | EXP        | 48   |
|              | CAMELLO                                                         |        | •            | EXP        | 48   |
|              | SORBETTO                                                        |        | •            | EXP        | 48   |
| HINTERLANDS® | THREDBO                                                         |        | 0            | EXP        | 48   |
|              | ULURU                                                           |        | •            | EXP        | 48   |
| DESERT       | SAHARA                                                          |        | •            | GP         | 49   |
|              | SIMPSON                                                         |        | •            | GP         | 49   |
|              | KALAHARI                                                        |        | •            | EXP        | 49   |
|              | REDGUM                                                          |        | •            | EXP        | 49   |
|              | SINAI                                                           |        | •            | EXP        | 49   |
|              | GIBSON                                                          |        | •            | EXP        | 49   |
| SUMMERVILLA  | WHEAT                                                           |        | •            | GP         | 50   |
|              | CORAL                                                           |        | •            | GP         | 50   |
|              | DARK RUM                                                        |        | •            | EXP        | 50   |
|              | MANOR BLEND this blend comprises 80% coral / 20% smokey grey    |        | •            | GP         | 50   |
|              | BUNGALOW BLEND THIS BLEND COMPRISES 20% CORAL / 80% SMOKEY GREY |        | •            | GP         | 50   |
|              | SMOKEY GREY                                                     |        | •            | EXP        | 50   |
| FOUNDATIONS  | SILICA                                                          |        | •            | GP         | 51   |
|              | STONE                                                           |        | •            | EXP        | 51   |
|              | PILBARA                                                         |        | •            | EXP        | 51   |
|              | GRAVEL                                                          |        | 0            | EXP        | 51   |
| ELEMENTS     | JAROSITE                                                        |        | 0            | GP         | 52   |
|              | RUBELITE                                                        |        | 0            | EXP        | 52   |
|              | GRAPHITE                                                        |        | 0            | GP         | 52   |
|              | FOSSIL                                                          |        | 0            | EXP        | 52   |
| TOWNHOUSE    | DORSET                                                          |        | 0            | EXP        | 53   |
|              | HAMPSHIRE                                                       |        | 0            | EXP        | 53   |
|              | SURREY                                                          |        | •            | EXP        | 53   |
|              | KENT                                                            |        | 0            | EXP        | 53   |
| REVIVE       | RED TEXTURE                                                     |        | •            | EXP        | 53   |