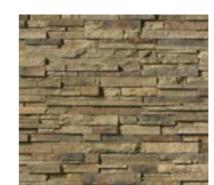

## PRO-FIT® **LEDGESTONE**

Pro-Fit® Alpine Ledgestone stone cladding provides a rustic outdoor look that's easy to install. This precise, rugged ledgestone texture provides colour and shadow creation for a variety of design opportunities.

MOJAVE

SHALE

SOUTHWEST

PGH™ Bricks 65 NSW