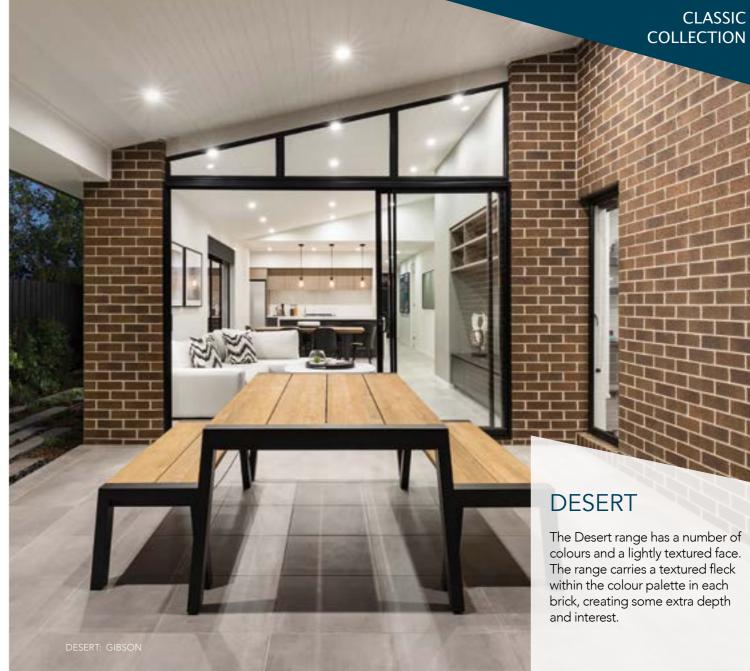

#### CLASSIC COLLECTION

# COMPOSITE

Our Composite brick arange are a matt surface coloured brick range, available in sophisticated neutral shades with square edges and a textured surface finish.

EXP PEBBLE

# **ALFRESCO**

Alfresco represents the epitome of fresh, modern classics. These are quintessential contemporary surface coloured bricks with a textured surface finish.

CHOCOLATTO EXP

**ESPRESSO** 

EXP

TRUFFLE

# **SPINIFEX**

The Spinifex range offers something different, with a lightly rolled pattern over the face and head of the brick.

GHANIA

CASSICA

THEMEDA BLEND 80% GHANIA / 20% POA

# **HIGHLANDS**

The Highlands range is an Australian classic with a truly unique appearance. Blackheath has a deep, rich texture and colour with veins of blue and dark brown running through the face of the brick. Leura offers the complementary red mix alternative.

# **IMPRESSIONS®**

The Impressions range offers a suite of textured surface coloured products from square to tumbled edge bricks from brown to whites. These bricks are great for both coastal homes and country homesteads.

\*Flashing (dark markings) is a common feature with this collection.
^Made in QLD.

SCOTT BURROWS PHOTOGRAPHY

# **PALAZZO**

A classic wire cut brick range available in modern neutral shades.