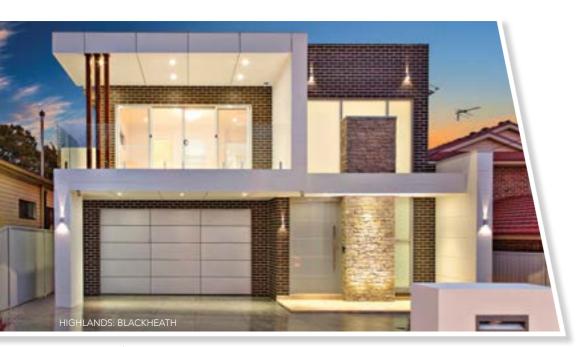

# **HIGHLANDS**

The Highlands range is an Australian classic with a truly unique appearance. Blackheath has a deep, rich texture and colour with veins of blue and dark brown running through the face of the brick. Leura offers the complementary red mix alternative.