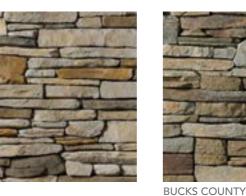

# **SOUTHERN**

with its rough texture and deliberate irregularity. Tight fitted or mortared, Southern Ledgestone can be used to

PRO-FIT® ALPINE

Pro-Fit® Ledgestone stone cladding is a practical way to achieve a custom look. Small-scale, low relief stones are made meticulously bundled together to form modular components of

**LEDGESTONE** 

CHARDONNAY

ECHO RIDGE

CULTURED

**DRESSED** 

**FIELDSTONE** 

The rugged look of Dressed Fieldstone stone cladding

environment. Its rich texture

and range of colour enhance a multitude of architectural designs.

complements any natural

STONE

CHARDONNAY

**BUCKS COUNTY** 

PALISADES ANCIENT VILLA LEDGESTONE™

CHARDONNAY DRESSED FIELD

ECHO RIDGE