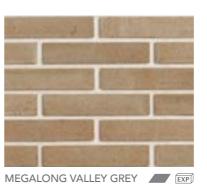

# DRY PRESSED ARCHITECTURAL

Our Dry Pressed Architectural bricks represent PGH's highest pinnacle of luxury and style in Australian-made clay brick products.

Exquisitely produced at state-of-the-art brick-making facilities using a time-honoured dry pressed method, this range presents with exceptional consistency of strength, dimensional accuracy and colour all the way through the brick. Produced under high compression, dry clay is pressed into individual moulds, which creates a magnificent, solid colour-through brick with sharp, clean and accurate edges.

Highly sought after and specified by architects, developers, quality builders and discerning home owners, the PGH™ Dry Pressed Architectural range is the choice for superior showpieces and builds in residential and commercial applications.

FOSSIL REEF

COUNTRY LEDGESTONE: ASPE

LUXURY COLLECTION

| RANGE               | PRODUCT NAME                                                                   | COLOUR | BASIX RATING | DURABILITY | PAGE     |
|---------------------|--------------------------------------------------------------------------------|--------|--------------|------------|----------|
| DRY PRESSED         | HAWKESBURY BRONZE                                                              |        | 0            | EXP        | 14       |
| ARCHITECTURAL       | LIVINGSTON GOLD                                                                |        | 0            | EXP        | 14       |
|                     | MOWBRAY BLUE                                                                   |        | Ŏ            | EXP        | 14       |
|                     | MCGARVIE RED                                                                   |        | 0            | EXP        | 14       |
|                     | MACARTHUR MIX                                                                  |        | 0            | EXP        | 14       |
|                     | BALMERINO BLEND                                                                | 7      | 0            | EXP        | 14       |
|                     | MEGALONG VALLEY GREY                                                           |        | 0            | EXP        | 14       |
|                     | TINTO CREAM                                                                    |        | 0            | EXP        | 14       |
|                     | FLICKER                                                                        |        | •            | EXP        | 14       |
|                     | RED RUM                                                                        |        | 0            | EXP        | 14       |
|                     | SILVER SHADOW                                                                  |        | 0            | EXP        | 14       |
|                     | BLACK BEAUTY                                                                   |        | 0            | EXP        | 14       |
| DRY PRESSED         | HAWKESBURY BRONZE                                                              |        | 0            | EXP        | 16       |
| ARCHITECTURAL       | LIVINGSTON GOLD                                                                |        | 0            | EXP        | 16       |
| SPLITS              | MOWBRAY BLUE                                                                   |        |              | EXP        | 16       |
|                     | MCGARVIE RED                                                                   |        | 0            |            | 16       |
|                     |                                                                                |        | 0            | EXP        | 16       |
|                     | MACARTHUR MIX                                                                  |        |              | EXP        |          |
|                     | BALMERINO BLEND  MEGALONG VALLEY GREY                                          |        | 0            | EXP        | 16<br>16 |
| DRY PRESSED         |                                                                                |        |              | EXP        |          |
| ARCHITECTURAL       | HAWKESBURY BRONZE                                                              |        | 0            | EXP        | 18       |
| LINEAR              | LIVINGSTON GOLD                                                                |        | 0            | EXP        | 18       |
|                     | MOWBRAY BLUE                                                                   |        | •            | EXP        | 18       |
|                     | MCGARVIE RED                                                                   |        | 0            | EXP        | 18       |
|                     | MACARTHUR MIX                                                                  |        | 0            | EXP        | 18       |
|                     | BALMERINO BLEND                                                                |        | 0            | EXP        | 18       |
|                     | MEGALONG VALLEY GREY                                                           |        | 0            | EXP        | 18       |
| MORADA              | BLANCO                                                                         |        | 0            | EXP        | 20       |
|                     | CENIZA                                                                         |        | 0            | EXP        | 20       |
|                     | GRIS                                                                           |        | •            | EXP        | 20       |
|                     | NERO                                                                           |        |              | EXP        | 20       |
| MORADA<br>SPLITS    | BLANCO                                                                         |        | 0            | EXP        | 21       |
| 31 2113             | CENIZA                                                                         |        | 0            | EXP        | 21       |
|                     | GRIS                                                                           |        | •            | EXP        | 21       |
|                     | NERO                                                                           |        | •            | EXP        | 21       |
| MORADA<br>LINEAR    | BLANCO                                                                         |        | 0            | EXP        | 21       |
| LINLAN              | CENIZA                                                                         |        | 0            | EXP        | 21       |
|                     | GRIS                                                                           |        | •            | EXP        | 21       |
|                     | NERO                                                                           |        |              | EXP        | 21       |
| HONESTLY<br>ARTISAN | CHALK                                                                          |        | 0            | EXP        | 22       |
| ARTISAN             | HESSIAN                                                                        |        | •            | EXP        | 22       |
|                     | BESPATTERED                                                                    |        | •            | EXP        | 22       |
| CRAFTED             | CASTLEMAINE                                                                    |        | •            | EXP        | 24       |
| SANDSTOCKS          | GREENWAY                                                                       |        | •            | EXP        | 24       |
|                     | JACKSON                                                                        |        | •            | EXP        | 24       |
|                     | ENDEAVOUR                                                                      |        | •            | EXP        | 24       |
|                     | BLACKETT                                                                       |        | •            | EXP        | 24       |
|                     | CADMAN                                                                         |        | •            | EXP        | 24       |
|                     | CHISHOLM                                                                       |        | •            | EXP        | 24       |
|                     | BALMAIN                                                                        |        | •            | EXP        | 24       |
|                     | WISEMAN                                                                        |        | •            | EXP        | 24       |
|                     | BLACKBURN                                                                      |        | •            | EXP        | 24       |
|                     | VAN GOGH                                                                       |        | 0            | EXP        | 24       |
|                     | BALMORAL                                                                       |        | 0            | EXP        | 24       |
|                     | MITCHELL BLEND THIS BLEND COMPRISES 50% CADMAN / 50% ENDEAVOUR                 |        |              | EXP        | 24       |
|                     | HOMESTEAD BLEND THIS BLEND COMPRISES 33% CADMAN / 33% BLACKETT / 33% ENDEAVOUR |        | 0            | EXP        | 24       |
|                     | LAWSON BLEND THIS BLEND COMPRISES 75% CADMAN / 25% BLACKETT                    |        | 0            | EXP        | 24       |
|                     | S COTT DELITE THIS BELTE COMMINISTS / 5/6 CADMINIST / 25/6 BLACKETT            |        |              | EAF        |          |