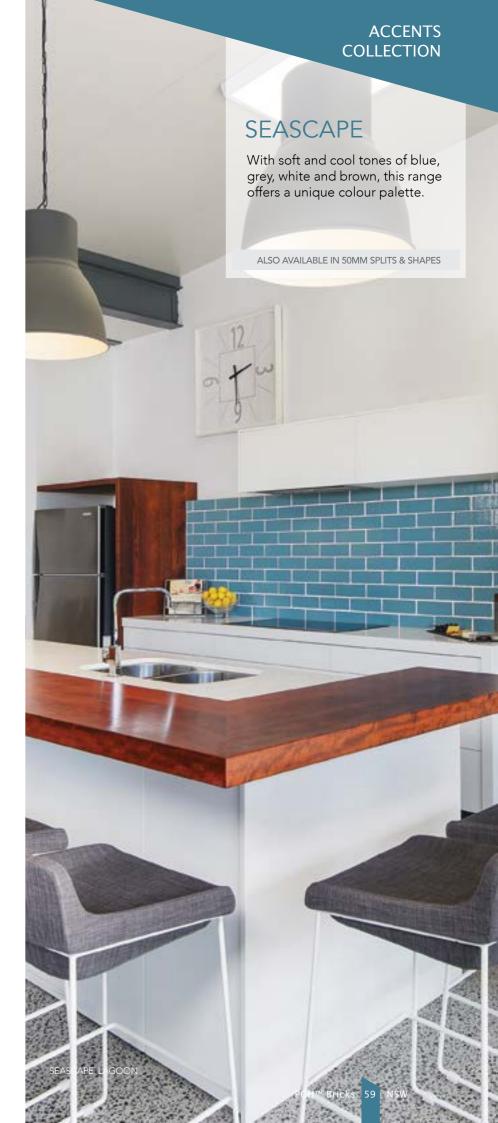

ALSO AVAILABLE IN 50MM SPLITS & SHAPES

Glazed bricks are glazed on one stretcher face only. Single and double headers are available separately and need to be specified per project. Glazed shapes are available for more design possibilities. To view, visit our website pghbricks.com.au. Minimum order quantities and lead times may apply. It is recommended that round ironed mortar joints be used when laying glazed bricks to protect the brick edges. Splits are made to order. We recommend hand cleaning for

JUILLIARD

Glazed bricks are glazed on one stretcher face only. Single and double headers are available separately and need to be specified per project. Glazed shapes are available for more design possibilities. To view, visit our website pghbricks.com.au. Minimum order quantities and lead times may apply. It is recommended that round-ironed mortar joints be used when laying glazed bricks to protect the brick edges. Splits are made to order. We recommend hand cleaning for this range.