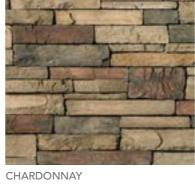

**LEDGESTONE** 

CHARDONNAY

ECHO RIDGE

CULTURED

**DRESSED** 

**FIELDSTONE** 

The rugged look of Dressed Fieldstone stone cladding

environment. Its rich texture

and range of colour enhance a multitude of architectural designs.

complements any natural

STONE

CHARDONNAY

**BUCKS COUNTY** 

PALISADES ANCIENT VILLA LEDGESTONE™

CHARDONNAY DRESSED FIELD

ECHO RIDGE

 $WINTERHAVEN^{\mathsf{TM}}$ 

DARK RIDGE

ASPEN SOUTHERN LEDGESTONE >

BLACK MOUNTAIN

CHARDONNAY

SOUTHWEST BLEND PRO-FIT® LEDGESTONE >