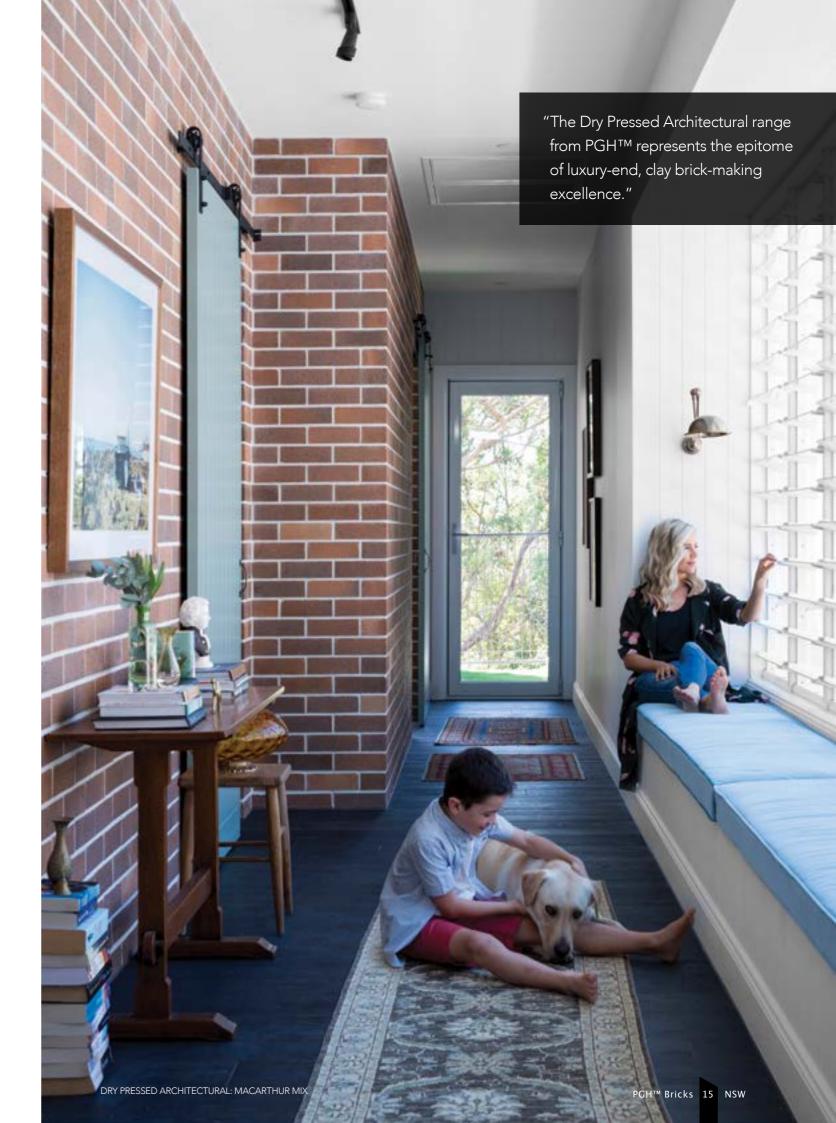

# DRY PRESSED ARCHITECTURAL

Our Dry Pressed Architectural bricks represent PGH's highest pinnacle of luxury and style in Australian-made clay brick products.

Exquisitely produced at state-of-the-art brick-making facilities using a time-honoured dry pressed method, this range presents with exceptional consistency of strength, dimensional accuracy and colour all the way through the brick. Produced under high compression, dry clay is pressed into individual moulds, which creates a magnificent, solid colour-through brick with sharp, clean and accurate edges.

Highly sought after and specified by architects, developers, quality builders and discerning home owners, the PGH™ Dry Pressed Architectural range is the choice for superior showpieces and builds in residential and commercial applications.