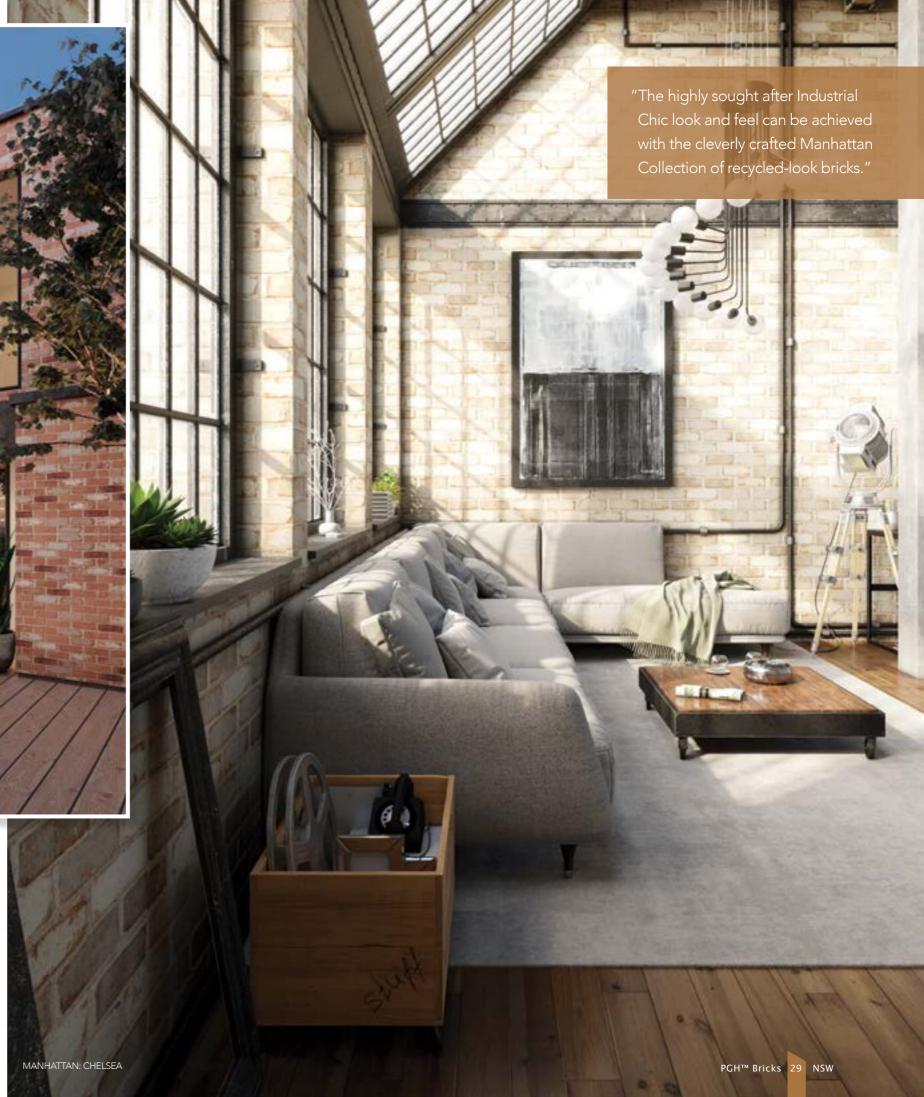

# MANHATTAN

INDUSTRIAL CHIC BRICKS

The Industrial Chic movement has fuelled the inspiration behind the creation of our bespoke, locally made Manhattan range of recycled-look and feel bricks.

The urban and raw Manhattan range is signified by bricks that have been purpose-made to take on the weathered and tumbled imperfections of intended knots, scratches and nicks and colour blending designed to bring to life an edgy, exposed brick wall look and feel.

But unlike many recycled brick products, the Manhattan range has been produced with today's modern technological advancements behind the crafted manufacturing process, ensuring these bricks deliver consistent strength, durability and longevity as well as the benefits of Exposure Grading that actual recycled bricks may not have.