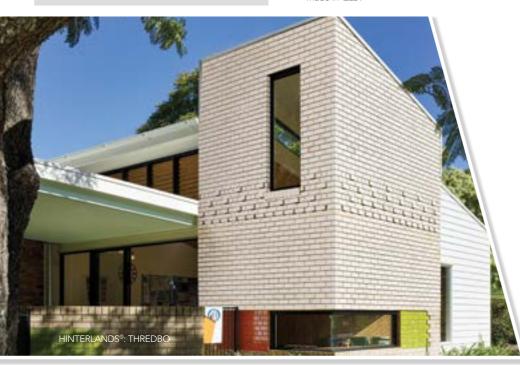

### HINTERLANDS®

The Hinterlands® are a traditional range of rough textured velours with an earthy red and a deep cream, these bricks are a great way to connect the design of yesteryear with modern day homes and are perfect for the modern homestead or project home.

^Made in QLD.

CLASSIC

COLLECTION

PGH™ Bricks 48

NSW