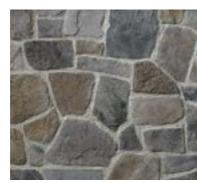

# **SOUTHERN**

with its rough texture and deliberate irregularity. Tight fitted or mortared, Southern Ledgestone can be used to

PRO-FIT® ALPINE

Pro-Fit® Ledgestone stone cladding is a practical way to achieve a custom look. Small-scale, low relief stones are made meticulously bundled together to form modular components of

**LEDGESTONE** 

CHARDONNAY

ECHO RIDGE

CULTURED

**DRESSED** 

**FIELDSTONE** 

The rugged look of Dressed Fieldstone stone cladding

environment. Its rich texture

and range of colour enhance a multitude of architectural designs.

complements any natural

STONE

CHARDONNAY

**BUCKS COUNTY** 

PALISADES ANCIENT VILLA LEDGESTONE™

CHARDONNAY DRESSED FIELD

ECHO RIDGE