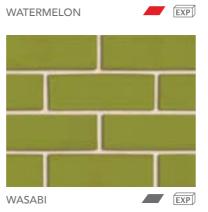

### **VIBRANT**

This range offers a bold colour palette of glazed bricks with striking reds, yellows, greens and much more. These bricks have an excess of personality, and can be used both indoors and outdoors. When used indoors these bricks can be laid on a thin mortar bed to achieve the look of tiles with the benefits of brick. They make an impressive statement and are perfect for high-end architectural projects and feature walls, or even kitchen splash backs.

ALSO AVAILABLE IN 50MM SPLITS & SHAPES

COSMIC