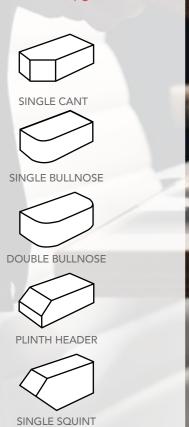

# **DRY PRESSED** ARCHITECTURAL **SHAPES**

In addition to our Standard, Split and Linear sizes, and to complete the full versatility of this range, there are numerous special shape options available to complete a consistent brick design, enabling full brick design options in applications such as archways, fireplaces, window frames and bond patterns.