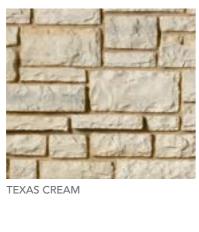

# **SOUTHERN**

with its rough texture and deliberate irregularity. Tight fitted or mortared, Southern Ledgestone can be used to

PRO-FIT® ALPINE

Pro-Fit® Ledgestone stone cladding is a practical way to achieve a custom look. Small-scale, low relief stones are made meticulously bundled together to form modular components of

**LEDGESTONE** 

CHARDONNAY

ECHO RIDGE

CULTURED

**DRESSED** 

**FIELDSTONE** 

The rugged look of Dressed Fieldstone stone cladding

environment. Its rich texture