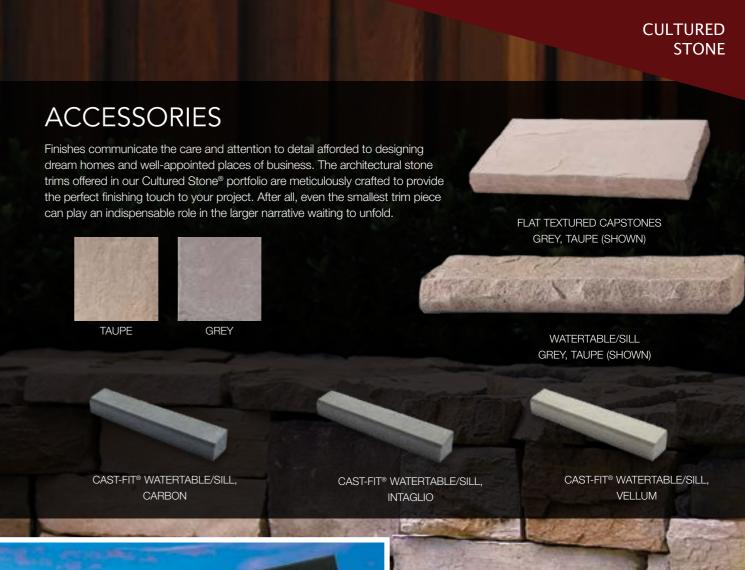

### **COBBLEFIELD®**

This distinctive look of Cobblefield® stone cladding is at home in residential or commercial settings.

# **CORAL STONE**

The delicate fossil patterns and unique surface characteristics of Coral Stone cladding complement contemporary architecture and design. It can be installed as a random ashlar or in a repeating pattern.