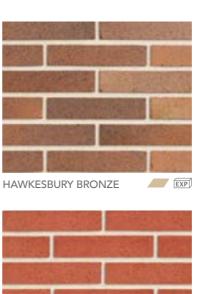

# DRY PRESSED ARCHITECTURAL

Our Dry Pressed Architectural bricks represent PGH's highest pinnacle of luxury and style in Australian-made clay brick products.

Exquisitely produced at state-of-the-art brick-making facilities using a time-honoured dry pressed method, this range presents with exceptional consistency of strength, dimensional accuracy and colour all the way through the brick. Produced under high compression, dry clay is pressed into individual moulds, which creates a magnificent, solid colour-through brick with sharp, clean and accurate edges.

Highly sought after and specified by architects, developers, quality builders and discerning home owners, the PGH™ Dry Pressed Architectural range is the choice for superior showpieces and builds in residential and commercial applications.

FOSSIL REEF

COUNTRY LEDGESTONE: ASPE

LUXURY COLLECTION

| RANGE               | PRODUCT NAME                                                                   | COLOUR | BASIX RATING | DURABILITY | PAGE     |
|---------------------|--------------------------------------------------------------------------------|--------|--------------|------------|----------|
| DRY PRESSED         | HAWKESBURY BRONZE                                                              |        | 0            | EXP        | 14       |
| ARCHITECTURAL       | LIVINGSTON GOLD                                                                |        | 0            | EXP        | 14       |
|                     | MOWBRAY BLUE                                                                   |        | Ŏ            | EXP        | 14       |
|                     | MCGARVIE RED                                                                   |        | 0            | EXP        | 14       |
|                     | MACARTHUR MIX                                                                  |        | 0            | EXP        | 14       |
|                     | BALMERINO BLEND                                                                | 7      | 0            | EXP        | 14       |
|                     | MEGALONG VALLEY GREY                                                           |        | 0            | EXP        | 14       |
|                     | TINTO CREAM                                                                    |        | 0            | EXP        | 14       |
|                     | FLICKER                                                                        |        | •            | EXP        | 14       |
|                     | RED RUM                                                                        |        | 0            | EXP        | 14       |
|                     | SILVER SHADOW                                                                  |        | 0            | EXP        | 14       |
|                     | BLACK BEAUTY                                                                   |        | 0            | EXP        | 14       |
| DRY PRESSED         | HAWKESBURY BRONZE                                                              |        | 0            | EXP        | 16       |
| ARCHITECTURAL       | LIVINGSTON GOLD                                                                |        | 0            | EXP        | 16       |
| SPLITS              | MOWBRAY BLUE                                                                   |        |              | EXP        | 16       |
|                     | MCGARVIE RED                                                                   |        | 0            |            | 16       |
|                     |                                                                                |        | 0            | EXP        | 16       |
|                     | MACARTHUR MIX                                                                  |        |              | EXP        |          |
|                     | BALMERINO BLEND  MEGALONG VALLEY GREY                                          |        | 0            | EXP        | 16<br>16 |
| DRY PRESSED         |                                                                                |        |              | EXP        |          |
| ARCHITECTURAL       | HAWKESBURY BRONZE                                                              |        | 0            | EXP        | 18       |
| LINEAR              | LIVINGSTON GOLD                                                                |        | 0            | EXP        | 18       |
|                     | MOWBRAY BLUE                                                                   |        | •            | EXP        | 18       |
|                     | MCGARVIE RED                                                                   |        | 0            | EXP        | 18       |
|                     | MACARTHUR MIX                                                                  |        | 0            | EXP        | 18       |
|                     | BALMERINO BLEND                                                                |        | 0            | EXP        | 18       |
|                     | MEGALONG VALLEY GREY                                                           |        | 0            | EXP        | 18       |
| MORADA              | BLANCO                                                                         |        | 0            | EXP        | 20       |
|                     | CENIZA                                                                         |        | 0            | EXP        | 20       |
|                     | GRIS                                                                           |        | •            | EXP        | 20       |
|                     | NERO                                                                           |        |              | EXP        | 20       |
| MORADA<br>SPLITS    | BLANCO                                                                         |        | 0            | EXP        | 21       |
| 31 2113             | CENIZA                                                                         |        | 0            | EXP        | 21       |
|                     | GRIS                                                                           |        | •            | EXP        | 21       |
|                     | NERO                                                                           |        | •            | EXP        | 21       |
| MORADA<br>LINEAR    | BLANCO                                                                         |        | 0            | EXP        | 21       |
| LINLAN              | CENIZA                                                                         |        | 0            | EXP        | 21       |
|                     | GRIS                                                                           |        | •            | EXP        | 21       |
|                     | NERO                                                                           |        |              | EXP        | 21       |
| HONESTLY<br>ARTISAN | CHALK                                                                          |        | 0            | EXP        | 22       |
| ARTISAN             | HESSIAN                                                                        |        | •            | EXP        | 22       |
|                     | BESPATTERED                                                                    |        | •            | EXP        | 22       |
| CRAFTED             | CASTLEMAINE                                                                    |        | •            | EXP        | 24       |
| SANDSTOCKS          | GREENWAY                                                                       |        | •            | EXP        | 24       |
|                     | JACKSON                                                                        |        | •            | EXP        | 24       |
|                     | ENDEAVOUR                                                                      |        | •            | EXP        | 24       |
|                     | BLACKETT                                                                       |        | •            | EXP        | 24       |
|                     | CADMAN                                                                         |        | •            | EXP        | 24       |
|                     | CHISHOLM                                                                       |        | •            | EXP        | 24       |
|                     | BALMAIN                                                                        |        | •            | EXP        | 24       |
|                     | WISEMAN                                                                        |        | •            | EXP        | 24       |
|                     | BLACKBURN                                                                      |        | •            | EXP        | 24       |
|                     | VAN GOGH                                                                       |        | 0            | EXP        | 24       |
|                     | BALMORAL                                                                       |        | 0            | EXP        | 24       |
|                     | MITCHELL BLEND THIS BLEND COMPRISES 50% CADMAN / 50% ENDEAVOUR                 |        |              | EXP        | 24       |
|                     | HOMESTEAD BLEND THIS BLEND COMPRISES 33% CADMAN / 33% BLACKETT / 33% ENDEAVOUR |        | 0            | EXP        | 24       |
|                     | LAWSON BLEND THIS BLEND COMPRISES 75% CADMAN / 25% BLACKETT                    |        | 0            | EXP        | 24       |
|                     | S COTT DELITE THIS BELTE COMMINISTS / 5/6 CADMINIST / 25/6 BLACKETT            |        |              | EAF        |          |