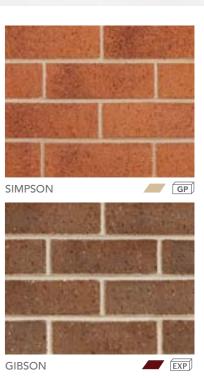

PGH™ Bricks 66 NSW

| RANGE        | PRODUCT NAME                                                    | COLOUR | BASIX RATING | DURABILITY | PAGE |
|--------------|-----------------------------------------------------------------|--------|--------------|------------|------|
| COMPOSITE    | PEBBLE                                                          |        | 0            | EXP        | 40   |
|              | ALUMINIUM                                                       |        | 0            | EXP        | 40   |
|              | URBAN BLUE                                                      |        | •            | EXP        | 40   |
|              | CHARCOAL                                                        |        | •            | EXP        | 40   |
| ALFRESCO     | VINO                                                            |        | •            | EXP        | 42   |
|              | CHOCOLATTO                                                      |        | •            | EXP        | 42   |
|              | TRUFFLE                                                         | _      | •            | EXP        | 42   |
|              | COCOA                                                           |        | •            | EXP        | 42   |
|              | ESPRESSO                                                        |        | •            | EXP        | 42   |
| SPINIFEX     | GHANIA                                                          |        | •            | EXP        | 43   |
|              | POA                                                             |        | •            | EXP        | 43   |
|              | CASSICA                                                         |        | •            | EXP        | 43   |
|              | THEMEDA BLEND                                                   |        | •            | EXP        | 43   |
| HIGHLANDS    | BLACKHEATH                                                      |        | •            | EXP        | 44   |
|              | LEURA                                                           |        | •            | EXP        | 44   |
| IMPRESSIONS® | RICE                                                            |        | 0            | EXP        | 44   |
|              | BAMBOO                                                          |        | 0            | EXP        | 44   |
|              | WICKER                                                          |        | •            | EXP        | 44   |
|              | RATTAN                                                          |        | 0            | EXP        | 44   |
| LIFESTYLE    | PERISHER                                                        |        | 0            | EXP        | 46   |
|              | НОТНАМ                                                          |        | 0            | EXP        | 46   |
| NATURALS®    | FROST                                                           |        | 0            | EXP        | 47   |
|              | MOONDUST                                                        | _      | 0            | EXP        | 47   |
| PALAZZO      | CREMA                                                           |        | 0            | EXP        | 48   |
|              | CAMELLO                                                         |        | •            | EXP        | 48   |
|              | SORBETTO                                                        |        | •            | EXP        | 48   |
| HINTERLANDS® | THREDBO                                                         |        | 0            | EXP        | 48   |
|              | ULURU                                                           |        | •            | EXP        | 48   |
| DESERT       | SAHARA                                                          |        | •            | GP         | 49   |
|              | SIMPSON                                                         |        | •            | GP         | 49   |
|              | KALAHARI                                                        |        | •            | EXP        | 49   |
|              | REDGUM                                                          |        | •            | EXP        | 49   |
|              | SINAI                                                           |        | •            | EXP        | 49   |
|              | GIBSON                                                          |        | •            | EXP        | 49   |
| SUMMERVILLA  | WHEAT                                                           |        | •            | GP         | 50   |
|              | CORAL                                                           |        | •            | GP         | 50   |
|              | DARK RUM                                                        |        | •            | EXP        | 50   |
|              | MANOR BLEND this blend comprises 80% coral / 20% smokey grey    |        | •            | GP         | 50   |
|              | BUNGALOW BLEND THIS BLEND COMPRISES 20% CORAL / 80% SMOKEY GREY |        | •            | GP         | 50   |
|              | SMOKEY GREY                                                     |        | •            | EXP        | 50   |
| FOUNDATIONS  | SILICA                                                          |        | •            | GP         | 51   |
|              | STONE                                                           |        | •            | EXP        | 51   |
|              | PILBARA                                                         |        | •            | EXP        | 51   |
|              | GRAVEL                                                          |        | 0            | EXP        | 51   |
| ELEMENTS     | JAROSITE                                                        |        | 0            | GP         | 52   |
|              | RUBELITE                                                        |        | 0            | EXP        | 52   |
|              | GRAPHITE                                                        |        | 0            | GP         | 52   |
|              | FOSSIL                                                          |        | 0            | EXP        | 52   |
| TOWNHOUSE    | DORSET                                                          |        | 0            | EXP        | 53   |
|              | HAMPSHIRE                                                       |        | 0            | EXP        | 53   |
|              | SURREY                                                          |        | •            | EXP        | 53   |
|              | KENT                                                            |        | 0            | EXP        | 53   |
| REVIVE       | RED TEXTURE                                                     |        | •            | EXP        | 53   |