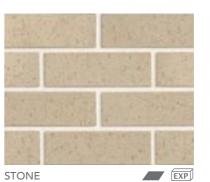

PGH™ Bricks 66 NSW

| RANGE        | PRODUCT NAME                                                    | COLOUR | BASIX RATING | DURABILITY | PAGE |
|--------------|-----------------------------------------------------------------|--------|--------------|------------|------|
| COMPOSITE    | PEBBLE                                                          |        | 0            | EXP        | 40   |
|              | ALUMINIUM                                                       |        | 0            | EXP        | 40   |
|              | URBAN BLUE                                                      |        | •            | EXP        | 40   |
|              | CHARCOAL                                                        |        | •            | EXP        | 40   |
| ALFRESCO     | VINO                                                            |        | •            | EXP        | 42   |
|              | CHOCOLATTO                                                      |        | •            | EXP        | 42   |
|              | TRUFFLE                                                         | _      | •            | EXP        | 42   |
|              | COCOA                                                           |        | •            | EXP        | 42   |
|              | ESPRESSO                                                        |        | •            | EXP        | 42   |
| SPINIFEX     | GHANIA                                                          |        | •            | EXP        | 43   |
|              | POA                                                             |        | •            | EXP        | 43   |
|              | CASSICA                                                         |        | •            | EXP        | 43   |
|              | THEMEDA BLEND                                                   |        | •            | EXP        | 43   |
| HIGHLANDS    | BLACKHEATH                                                      |        | •            | EXP        | 44   |
|              | LEURA                                                           |        | •            | EXP        | 44   |
| IMPRESSIONS® | RICE                                                            |        | 0            | EXP        | 44   |
|              | BAMBOO                                                          |        | 0            | EXP        | 44   |
|              | WICKER                                                          |        | •            | EXP        | 44   |
|              | RATTAN                                                          |        | 0            | EXP        | 44   |
| LIFESTYLE    | PERISHER                                                        |        | 0            | EXP        | 46   |
|              | НОТНАМ                                                          |        | 0            | EXP        | 46   |
| NATURALS®    | FROST                                                           |        | 0            | EXP        | 47   |
|              | MOONDUST                                                        | _      | 0            | EXP        | 47   |
| PALAZZO      | CREMA                                                           |        | 0            | EXP        | 48   |
|              | CAMELLO                                                         |        | •            | EXP        | 48   |
|              | SORBETTO                                                        |        | •            | EXP        | 48   |
| HINTERLANDS® | THREDBO                                                         |        | 0            | EXP        | 48   |
|              | ULURU                                                           |        | •            | EXP        | 48   |
| DESERT       | SAHARA                                                          |        | •            | GP         | 49   |
|              | SIMPSON                                                         |        | •            | GP         | 49   |
|              | KALAHARI                                                        |        | •            | EXP        | 49   |
|              | REDGUM                                                          |        | •            | EXP        | 49   |
|              | SINAI                                                           |        | •            | EXP        | 49   |
|              | GIBSON                                                          |        | •            | EXP        | 49   |
| SUMMERVILLA  | WHEAT                                                           |        | •            | GP         | 50   |
|              | CORAL                                                           |        | •            | GP         | 50   |
|              | DARK RUM                                                        |        | •            | EXP        | 50   |
|              | MANOR BLEND this blend comprises 80% coral / 20% smokey grey    |        | •            | GP         | 50   |
|              | BUNGALOW BLEND THIS BLEND COMPRISES 20% CORAL / 80% SMOKEY GREY |        | •            | GP         | 50   |
|              | SMOKEY GREY                                                     |        | •            | EXP        | 50   |
| FOUNDATIONS  | SILICA                                                          |        | •            | GP         | 51   |
|              | STONE                                                           |        | •            | EXP        | 51   |
|              | PILBARA                                                         |        | •            | EXP        | 51   |
|              | GRAVEL                                                          |        | 0            | EXP        | 51   |
| ELEMENTS     | JAROSITE                                                        |        | 0            | GP         | 52   |
|              | RUBELITE                                                        |        | 0            | EXP        | 52   |
|              | GRAPHITE                                                        |        | 0            | GP         | 52   |
|              | FOSSIL                                                          |        | 0            | EXP        | 52   |
| TOWNHOUSE    | DORSET                                                          |        | 0            | EXP        | 53   |
|              | HAMPSHIRE                                                       |        | 0            | EXP        | 53   |
|              | SURREY                                                          |        | •            | EXP        | 53   |
|              | KENT                                                            |        | 0            | EXP        | 53   |
| REVIVE       | RED TEXTURE                                                     |        | •            | EXP        | 53   |