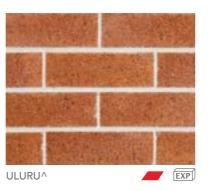

### HINTERLANDS®

The Hinterlands® are a traditional range of rough textured velours with an earthy red and a deep cream, these bricks are a great way to connect the design of yesteryear with modern day homes and are perfect for the modern homestead or project home.

PGH™ Bricks 66 NSW

| RANGE        | PRODUCT NAME                                                    | COLOUR | BASIX RATING | DURABILITY | PAGE |
|--------------|-----------------------------------------------------------------|--------|--------------|------------|------|
| COMPOSITE    | PEBBLE                                                          |        | 0            | EXP        | 40   |
|              | ALUMINIUM                                                       |        | 0            | EXP        | 40   |
|              | URBAN BLUE                                                      |        | •            | EXP        | 40   |
|              | CHARCOAL                                                        |        | •            | EXP        | 40   |
| ALFRESCO     | VINO                                                            |        | •            | EXP        | 42   |
|              | CHOCOLATTO                                                      |        | •            | EXP        | 42   |
|              | TRUFFLE                                                         | _      | •            | EXP        | 42   |
|              | COCOA                                                           |        | •            | EXP        | 42   |
|              | ESPRESSO                                                        |        | •            | EXP        | 42   |
| SPINIFEX     | GHANIA                                                          |        | •            | EXP        | 43   |
|              | POA                                                             |        | •            | EXP        | 43   |
|              | CASSICA                                                         |        | •            | EXP        | 43   |
|              | THEMEDA BLEND                                                   |        | •            | EXP        | 43   |
| HIGHLANDS    | BLACKHEATH                                                      |        | •            | EXP        | 44   |
|              | LEURA                                                           |        | •            | EXP        | 44   |
| IMPRESSIONS® | RICE                                                            |        | 0            | EXP        | 44   |
|              | BAMBOO                                                          |        | 0            | EXP        | 44   |
|              | WICKER                                                          |        | •            | EXP        | 44   |
|              | RATTAN                                                          |        | 0            | EXP        | 44   |
| LIFESTYLE    | PERISHER                                                        |        | 0            | EXP        | 46   |
|              | НОТНАМ                                                          |        | 0            | EXP        | 46   |
| NATURALS®    | FROST                                                           |        | 0            | EXP        | 47   |
|              | MOONDUST                                                        | _      | 0            | EXP        | 47   |
| PALAZZO      | CREMA                                                           |        | 0            | EXP        | 48   |
|              | CAMELLO                                                         |        | •            | EXP        | 48   |
|              | SORBETTO                                                        |        | •            | EXP        | 48   |
| HINTERLANDS® | THREDBO                                                         |        | 0            | EXP        | 48   |
|              | ULURU                                                           |        | •            | EXP        | 48   |
| DESERT       | SAHARA                                                          |        | •            | GP         | 49   |
|              | SIMPSON                                                         |        | •            | GP         | 49   |
|              | KALAHARI                                                        |        | •            | EXP        | 49   |
|              | REDGUM                                                          |        | •            | EXP        | 49   |
|              | SINAI                                                           |        | •            | EXP        | 49   |
|              | GIBSON                                                          |        | •            | EXP        | 49   |
| SUMMERVILLA  | WHEAT                                                           |        | •            | GP         | 50   |
|              | CORAL                                                           |        | •            | GP         | 50   |
|              | DARK RUM                                                        |        | •            | EXP        | 50   |
|              | MANOR BLEND this blend comprises 80% coral / 20% smokey grey    |        | •            | GP         | 50   |
|              | BUNGALOW BLEND THIS BLEND COMPRISES 20% CORAL / 80% SMOKEY GREY |        | •            | GP         | 50   |
|              | SMOKEY GREY                                                     |        | •            | EXP        | 50   |
| FOUNDATIONS  | SILICA                                                          |        | •            | GP         | 51   |
|              | STONE                                                           |        | •            | EXP        | 51   |
|              | PILBARA                                                         |        | •            | EXP        | 51   |
|              | GRAVEL                                                          |        | 0            | EXP        | 51   |
| ELEMENTS     | JAROSITE                                                        |        | 0            | GP         | 52   |
|              | RUBELITE                                                        |        | 0            | EXP        | 52   |
|              | GRAPHITE                                                        |        | 0            | GP         | 52   |
|              | FOSSIL                                                          |        | 0            | EXP        | 52   |
| TOWNHOUSE    | DORSET                                                          |        | 0            | EXP        | 53   |
|              | HAMPSHIRE                                                       |        | 0            | EXP        | 53   |
|              | SURREY                                                          |        | •            | EXP        | 53   |
|              | KENT                                                            |        | 0            | EXP        | 53   |
| REVIVE       | RED TEXTURE                                                     |        | •            | EXP        | 53   |