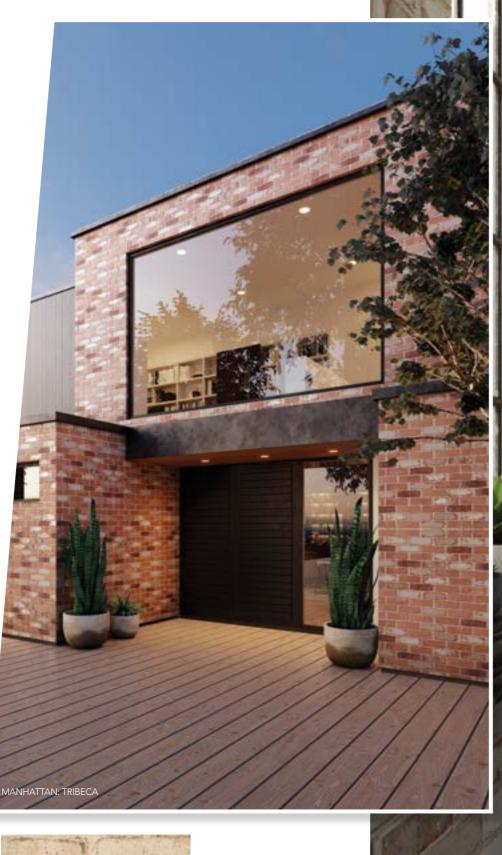

# MANHATTAN

INDUSTRIAL CHIC BRICKS

The Industrial Chic movement has fuelled the inspiration behind the creation of our bespoke, locally made Manhattan range of recycled-look and feel bricks.

The urban and raw Manhattan range is signified by bricks that have been purpose-made to take on the weathered and tumbled imperfections of intended knots, scratches and nicks and colour blending designed to bring to life an edgy, exposed brick wall look and feel.

But unlike many recycled brick products, the Manhattan range has been produced with today's modern technological advancements behind the crafted manufacturing process, ensuring these bricks deliver consistent strength, durability and longevity as well as the benefits of Exposure Grading that actual recycled bricks may not have.