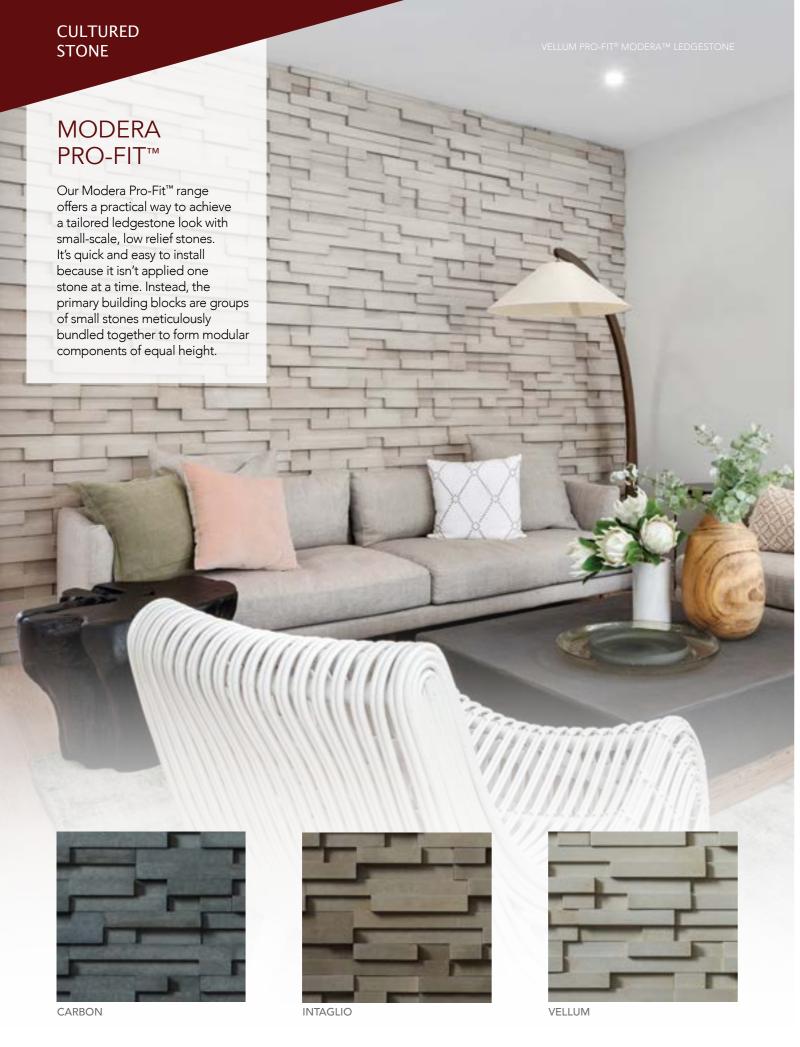

# **SOUTHERN**

with its rough texture and deliberate irregularity. Tight fitted or mortared, Southern Ledgestone can be used to

PRO-FIT® ALPINE

Pro-Fit® Ledgestone stone cladding is a practical way to achieve a custom look. Small-scale, low relief stones are made meticulously bundled together to form modular components of

## PRO-FIT® **LEDGESTONE**

Pro-Fit® Alpine Ledgestone stone cladding provides a rustic outdoor look that's easy to install. This precise, rugged ledgestone texture provides colour and shadow creation for a variety of design opportunities.