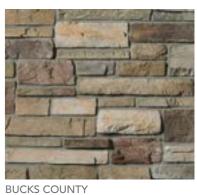

**LEDGESTONE** 

CHARDONNAY

ECHO RIDGE

CULTURED

**DRESSED** 

**FIELDSTONE** 

The rugged look of Dressed Fieldstone stone cladding

environment. Its rich texture

and range of colour enhance a multitude of architectural designs.

complements any natural

STONE

CHARDONNAY

**BUCKS COUNTY** 

PALISADES ANCIENT VILLA LEDGESTONE™

CHARDONNAY DRESSED FIELD

ECHO RIDGE