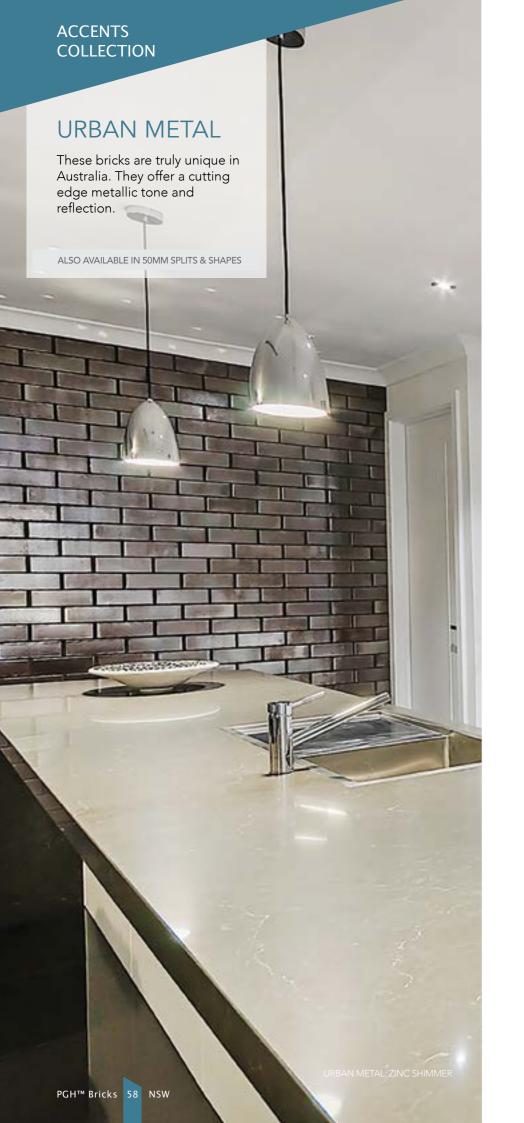

## **ACADEMY**

The Academy range offers a strong dark palette of glazed bricks with dark blues and true blacks. These bricks have the unique timeless feel of tiles, and can be used both indoors and outdoors.

ALSO AVAILABLE IN 50MM SPLITS & SHAPES

Glazed bricks are glazed on one stretcher face only. Single and double headers are available separately and need to be specified per project. Glazed shapes are available for more design possibilities. To view, visit our website pghbricks.com.au. Minimum order quantities and lead times may apply. It is recommended that round ironed mortar joints be used when laying glazed bricks to protect the brick edges. Splits are made to order. We recommend hand cleaning for