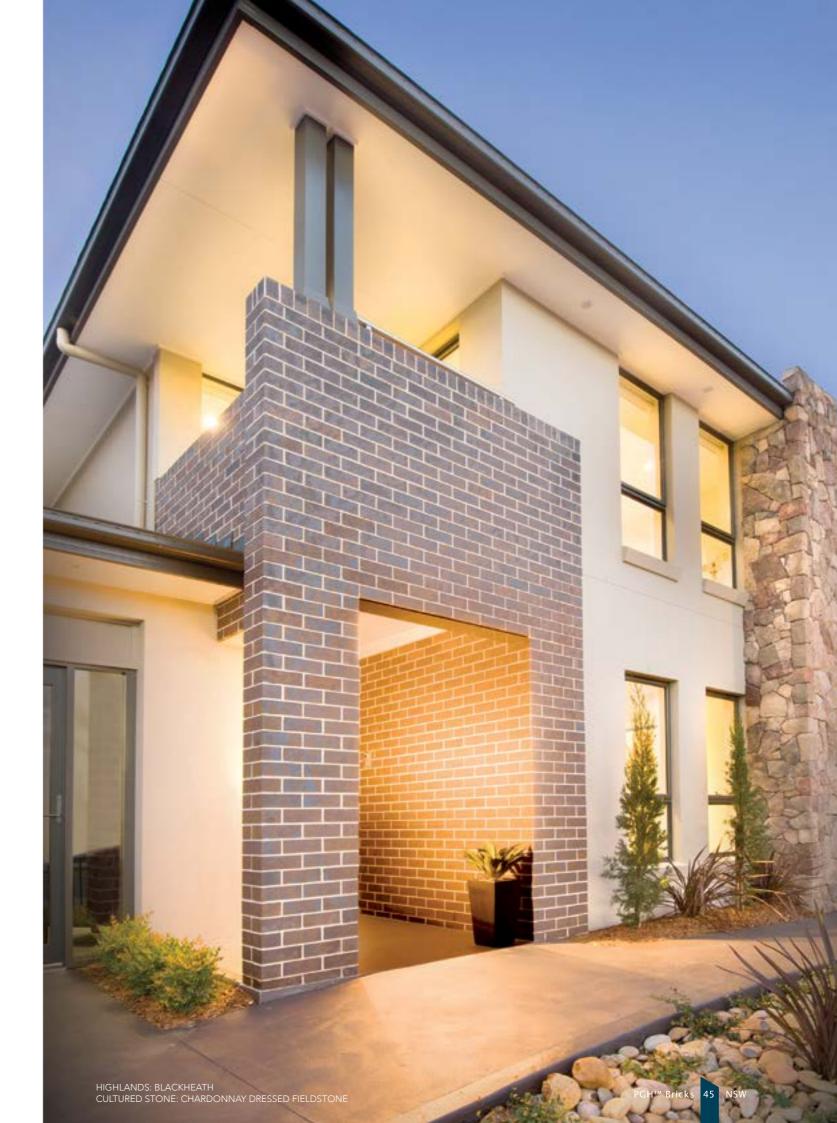

# **HIGHLANDS**

The Highlands range is an Australian classic with a truly unique appearance. Blackheath has a deep, rich texture and colour with veins of blue and dark brown running through the face of the brick. Leura offers the complementary red mix alternative.