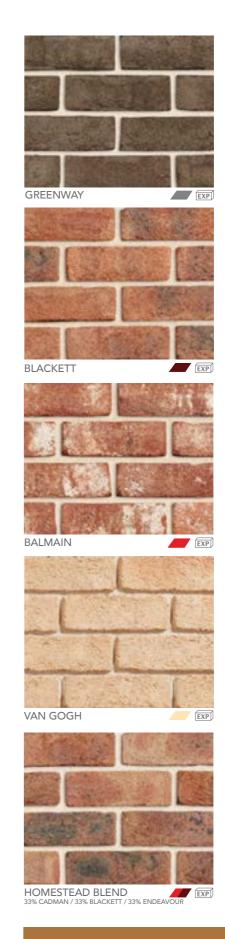

FOSSIL REEF

COUNTRY LEDGESTONE: ASPE

LUXURY COLLECTION

| RANGE               | PRODUCT NAME                                                                   | COLOUR | BASIX RATING | DURABILITY | PAGE     |
|---------------------|--------------------------------------------------------------------------------|--------|--------------|------------|----------|
| DRY PRESSED         | HAWKESBURY BRONZE                                                              |        | 0            | EXP        | 14       |
| ARCHITECTURAL       | LIVINGSTON GOLD                                                                |        | 0            | EXP        | 14       |
|                     | MOWBRAY BLUE                                                                   |        | Ŏ            | EXP        | 14       |
|                     | MCGARVIE RED                                                                   |        | 0            | EXP        | 14       |
|                     | MACARTHUR MIX                                                                  |        | 0            | EXP        | 14       |
|                     | BALMERINO BLEND                                                                | 7      | 0            | EXP        | 14       |
|                     | MEGALONG VALLEY GREY                                                           |        | 0            | EXP        | 14       |
|                     | TINTO CREAM                                                                    |        | 0            | EXP        | 14       |
|                     | FLICKER                                                                        |        | •            | EXP        | 14       |
|                     | RED RUM                                                                        |        | 0            | EXP        | 14       |
|                     | SILVER SHADOW                                                                  |        | 0            | EXP        | 14       |
|                     | BLACK BEAUTY                                                                   |        | 0            | EXP        | 14       |
| DRY PRESSED         | HAWKESBURY BRONZE                                                              |        | 0            | EXP        | 16       |
| ARCHITECTURAL       | LIVINGSTON GOLD                                                                |        | 0            | EXP        | 16       |
| SPLITS              | MOWBRAY BLUE                                                                   |        |              | EXP        | 16       |
|                     | MCGARVIE RED                                                                   |        | 0            |            | 16       |
|                     |                                                                                |        | 0            | EXP        | 16       |
|                     | MACARTHUR MIX                                                                  |        |              | EXP        |          |
|                     | BALMERINO BLEND  MEGALONG VALLEY GREY                                          |        | 0            | EXP        | 16<br>16 |
| DRY PRESSED         |                                                                                |        |              | EXP        |          |
| ARCHITECTURAL       | HAWKESBURY BRONZE                                                              |        | 0            | EXP        | 18       |
| LINEAR              | LIVINGSTON GOLD                                                                |        | 0            | EXP        | 18       |
|                     | MOWBRAY BLUE                                                                   |        | •            | EXP        | 18       |
|                     | MCGARVIE RED                                                                   |        | 0            | EXP        | 18       |
|                     | MACARTHUR MIX                                                                  |        | 0            | EXP        | 18       |
|                     | BALMERINO BLEND                                                                |        | 0            | EXP        | 18       |
|                     | MEGALONG VALLEY GREY                                                           |        | 0            | EXP        | 18       |
| MORADA              | BLANCO                                                                         |        | 0            | EXP        | 20       |
|                     | CENIZA                                                                         |        | 0            | EXP        | 20       |
|                     | GRIS                                                                           |        | •            | EXP        | 20       |
|                     | NERO                                                                           |        |              | EXP        | 20       |
| MORADA<br>SPLITS    | BLANCO                                                                         |        | 0            | EXP        | 21       |
| 31 2113             | CENIZA                                                                         |        | 0            | EXP        | 21       |
|                     | GRIS                                                                           |        | •            | EXP        | 21       |
|                     | NERO                                                                           |        | •            | EXP        | 21       |
| MORADA<br>LINEAR    | BLANCO                                                                         |        | 0            | EXP        | 21       |
| LINLAN              | CENIZA                                                                         |        | 0            | EXP        | 21       |
|                     | GRIS                                                                           |        | •            | EXP        | 21       |
|                     | NERO                                                                           |        |              | EXP        | 21       |
| HONESTLY<br>ARTISAN | CHALK                                                                          |        | 0            | EXP        | 22       |
| ARTISAN             | HESSIAN                                                                        |        | •            | EXP        | 22       |
|                     | BESPATTERED                                                                    |        | •            | EXP        | 22       |
| CRAFTED             | CASTLEMAINE                                                                    |        | •            | EXP        | 24       |
| SANDSTOCKS          | GREENWAY                                                                       |        | •            | EXP        | 24       |
|                     | JACKSON                                                                        |        | •            | EXP        | 24       |
|                     | ENDEAVOUR                                                                      |        | •            | EXP        | 24       |
|                     | BLACKETT                                                                       |        | •            | EXP        | 24       |
|                     | CADMAN                                                                         |        | •            | EXP        | 24       |
|                     | CHISHOLM                                                                       |        | •            | EXP        | 24       |
|                     | BALMAIN                                                                        |        | •            | EXP        | 24       |
|                     | WISEMAN                                                                        |        | •            | EXP        | 24       |
|                     | BLACKBURN                                                                      |        | •            | EXP        | 24       |
|                     | VAN GOGH                                                                       |        | 0            | EXP        | 24       |
|                     | BALMORAL                                                                       |        | 0            | EXP        | 24       |
|                     | MITCHELL BLEND THIS BLEND COMPRISES 50% CADMAN / 50% ENDEAVOUR                 |        |              | EXP        | 24       |
|                     | HOMESTEAD BLEND THIS BLEND COMPRISES 33% CADMAN / 33% BLACKETT / 33% ENDEAVOUR |        | 0            | EXP        | 24       |
|                     | LAWSON BLEND THIS BLEND COMPRISES 75% CADMAN / 25% BLACKETT                    |        | 0            | EXP        | 24       |
|                     | S COTT DELITE THIS BELTE COMMINISTS / 5/6 CADMINIST / 25/6 BLACKETT            |        |              | EAF        |          |

| RANGE                | PRODUCT NAME                                                                   | COLOUR | BASIX RATING | DURABILITY | PAGE |
|----------------------|--------------------------------------------------------------------------------|--------|--------------|------------|------|
| CRAFTED              | CASTLEMAINE                                                                    |        | 0            | EXP        | 26   |
| SANDSTOCKS<br>SPLITS | GREENWAY                                                                       |        |              | EXP        | 26   |
| JI LITS              | JACKSON                                                                        |        |              | EXP        | 26   |
|                      | ENDEAVOUR                                                                      |        | Ō            | EXP        | 26   |
|                      | BLACKETT                                                                       |        | 0            | EXP        | 26   |
|                      | CADMAN                                                                         |        | 0            | EXP        | 26   |
|                      | CHISHOLM                                                                       |        | 0            | EXP        | 26   |
|                      | BALMAIN                                                                        |        | 0            | EXP        | 26   |
|                      | WISEMAN                                                                        |        |              | EXP        | 26   |
|                      | BLACKBURN                                                                      |        |              | 7          |      |
|                      |                                                                                |        |              | EXP        | 26   |
|                      | VAN GOGH                                                                       |        | 0            | EXP        | 26   |
|                      | BALMORAL                                                                       |        | O            | EXP        | 26   |
|                      | MITCHELL BLEND THIS BLEND COMPRISES 50% CADMAN / 50% ENDEAVOUR                 |        | 0            | EXP        | 26   |
|                      | HOMESTEAD BLEND THIS BLEND COMPRISES 33% CADMAN / 33% BLACKETT / 33% ENDEAVOUR |        | 0            | EXP        | 26   |
|                      | LAWSON BLEND THIS BLEND COMPRISES 75% CADMAN / 25% BLACKETT                    |        | 0            | EXP        | 26   |
| MANHATTAN            | CHELSEA                                                                        |        | 0            | EXP        | 28   |
|                      | TRIBECA                                                                        |        | 0            | EXP        | 28   |
|                      | EAST HAMPTON                                                                   |        | <b>O</b>     | EXP        | 28   |
|                      | NICKEL FLASH                                                                   |        | •            | EXP        |      |
|                      | PEWTER                                                                         |        |              | EXP        |      |
|                      | BLUE STEEL FLASH                                                               |        | •            | EXP        |      |
| ALTITUDE             | MATTERHORN                                                                     |        | •            | EXP        | 32   |
|                      | OLYMPUS                                                                        |        | •            | EXP        |      |
|                      | EVEREST                                                                        |        |              | EXP        |      |
|                      | APOLLO                                                                         |        |              | EXP        |      |
| OPALINE™             | TOURAMALINE                                                                    |        |              | EXP        |      |
|                      | GARNET                                                                         |        | 0            | EXP        |      |
|                      | TIGER EYE                                                                      |        | 0            | EXP        | 34   |
| SMOOTH               | HARVEST CREAM                                                                  |        |              | EXP        |      |
|                      | CASHMERE                                                                       |        | 0            | GP         |      |
|                      | CREAM                                                                          |        | 0            | GP         |      |
|                      | PEARL GREY                                                                     |        | 0            | GP)        |      |
|                      | VOLCANIC                                                                       |        |              | EXP        |      |
|                      | MINERAL                                                                        |        |              |            |      |
|                      |                                                                                |        | 0            | EXP        |      |
|                      | RUSTIC HARVEST CREAM                                                           |        | 0            | EXP        |      |
|                      | COPPER GLOW                                                                    |        | 0            | EXP        |      |
|                      | BLACK & TAN                                                                    |        | 0            | EXP        |      |
|                      | BROWN                                                                          |        | 0            | EXP        |      |
|                      | CHOC TAN                                                                       |        | •            | EXP        |      |
|                      | TERRACOTTA                                                                     |        | 0            | EXP        |      |
|                      | GRANITE                                                                        |        | 0            | EXP        |      |
|                      | RED                                                                            |        | <b>O</b>     | EXP        | 36   |
|                      | CREVOLE                                                                        |        | 0            | EXP        |      |
|                      | CREAM                                                                          |        | •            | GP         |      |
|                      | PEARL GREY                                                                     |        | •            | GP         |      |
|                      | RED                                                                            |        | •            | EXP        |      |
|                      | BROWN                                                                          |        | •            | EXP        |      |
|                      | CHOC TAN                                                                       |        |              | EXP        |      |
|                      | MINERAL                                                                        |        | •            | EXP        |      |
|                      | VOLCANIC                                                                       |        | •            | EXP        |      |
|                      | GRANITE                                                                        |        | 0            | EXP        |      |
|                      | TERRACOTTA                                                                     |        | 0            | EXP        |      |
| DISTINCTIVELY        | HARTLANDS                                                                      |        | 0            | EXP        |      |
|                      | EAGLEMONT                                                                      |        | 0            |            |      |
|                      | LAGLENONI                                                                      |        |              | EXP        |      |