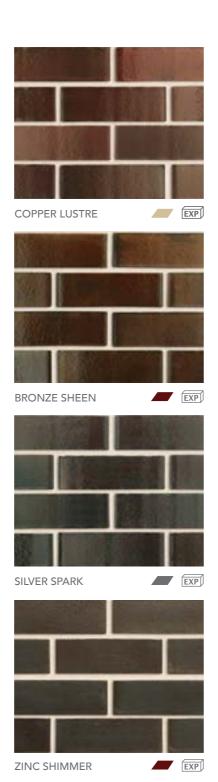

## **ACADEMY**

The Academy range offers a strong dark palette of glazed bricks with dark blues and true blacks. These bricks have the unique timeless feel of tiles, and can be used both indoors and outdoors.

ALSO AVAILABLE IN 50MM SPLITS & SHAPES

Glazed bricks are glazed on one stretcher face only. Single and double headers are available separately and need to be specified per project. Glazed shapes are available for more design possibilities. To view, visit our website pghbricks.com.au. Minimum order quantities and lead times may apply. It is recommended that round ironed mortar joints be used when laying glazed bricks to protect the brick edges. Splits are made to order. We recommend hand cleaning for