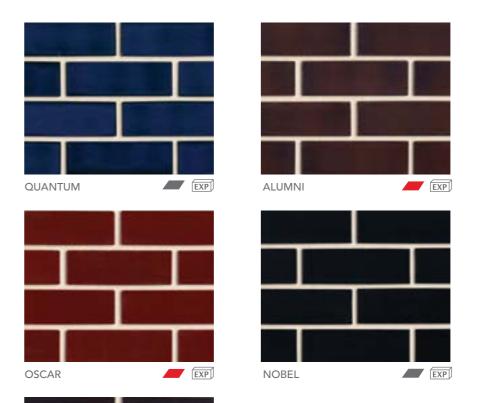

## **ACADEMY**

The Academy range offers a strong dark palette of glazed bricks with dark blues and true blacks. These bricks have the unique timeless feel of tiles, and can be used both indoors and outdoors.

ALSO AVAILABLE IN 50MM SPLITS & SHAPES

Glazed bricks are glazed on one stretcher face only. Single and double headers are available separately and need to be specified per project. Glazed shapes are available for more design possibilities. To view, visit our website pghbricks.com.au. Minimum order quantities and lead times may apply. It is recommended that round ironed mortar joints be used when laying glazed bricks to protect the brick edges. Splits are made to order. We recommend hand cleaning for