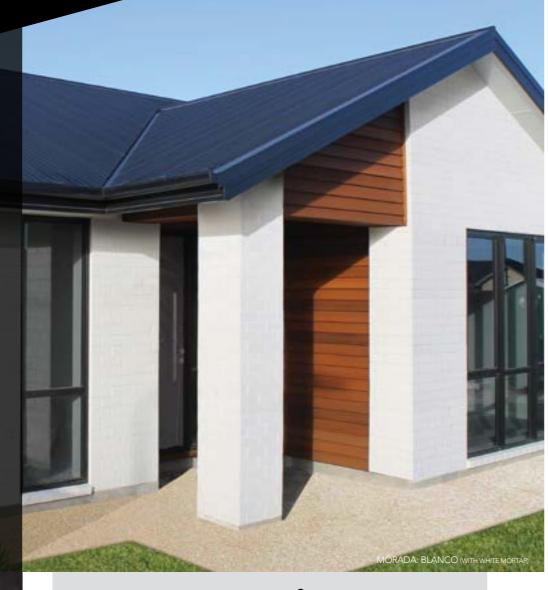

The Morada range, imported from Europe, boasts the highest end of luxury with the smoothest finishes in solid, colour-through brick products. This magnificent colour palette includes one of the most pure and freshest whites on the market, an intense matte black at the other end of the spectrum and two stunning neutrals in between in two of the most popular sophisticated neutral shades. Available in Standard size, Splits and in a slender Linear, this range epitomises a stunning architectural selection for achieving European style and elegance.

# **MORADA STANDARD**

230 X 110 X 76MM