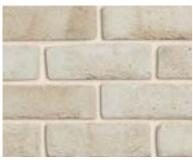

# **HONESTLY** ARTISAN

Especially designed for those who gravitate towards a modern interpretation of authenticity and unrestrained character, we present the raw and gritty Honestly Artisan range. With a unique artisan look and feel, this adaption of the classic Australian sandstock brick has been especially created with an imperfect, roughened surface texture and a highly desirable colour-through quality.

Available in three solid brick choices, we have Chalk - a highly sought-after warm white; Hessian - a natural brown grey; and Bespattered - an industrial mottled brown grey with a randomly splashed white coating.

These bricks have a certain gravelly charm about them that is highly valued by designers who seek products which enable a mood to be created that presents with integrity. Architects tend to describe these products as unashamedly genuine, unique and real.