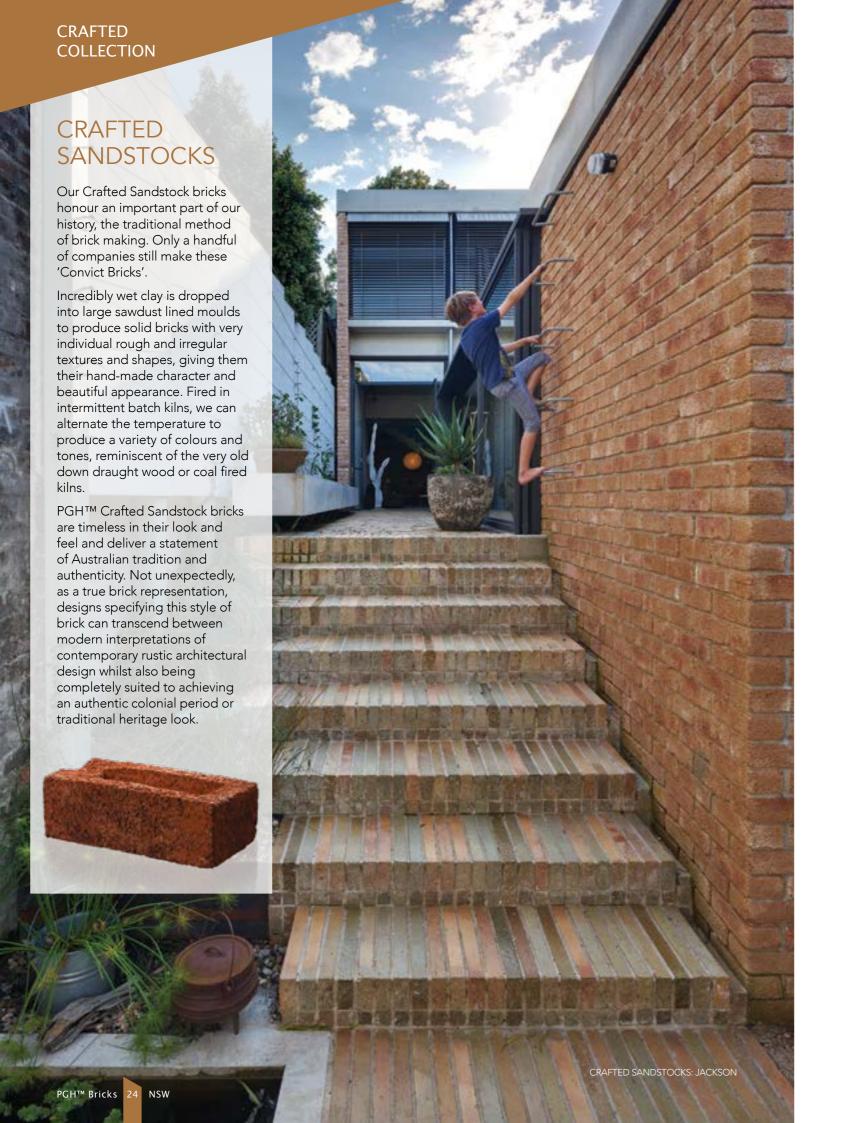

# DRY PRESSED ARCHITECTURAL

Our Dry Pressed Architectural bricks represent PGH's highest pinnacle of luxury and style in Australian-made clay brick products.

Exquisitely produced at state-of-the-art brick-making facilities using a time-honoured dry pressed method, this range presents with exceptional consistency of strength, dimensional accuracy and colour all the way through the brick. Produced under high compression, dry clay is pressed into individual moulds, which creates a magnificent, solid colour-through brick with sharp, clean and accurate edges.

Highly sought after and specified by architects, developers, quality builders and discerning home owners, the PGH™ Dry Pressed Architectural range is the choice for superior showpieces and builds in residential and commercial applications.