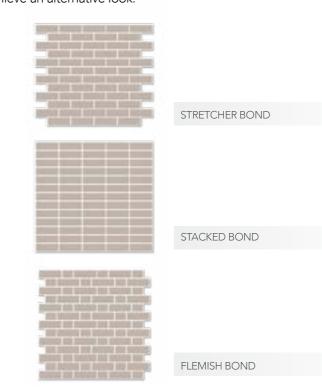

#### Laying it all together: Bond Pattern

A bond is the pattern in which bricks are laid. The most common bond is Stretcher Bond which consists of courses of full bricks where every course is offset half a brick from the course below. Stacked and Flemish are also popular and achieve an alternative look.