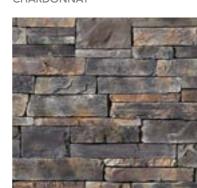

**LEDGESTONE** 

CHARDONNAY

ECHO RIDGE

CULTURED

**DRESSED** 

**FIELDSTONE** 

The rugged look of Dressed Fieldstone stone cladding

environment. Its rich texture

and range of colour enhance a multitude of architectural designs.

complements any natural

STONE

CHARDONNAY

**BUCKS COUNTY** 

PALISADES ANCIENT VILLA LEDGESTONE™

CHARDONNAY DRESSED FIELD

ECHO RIDGE

 $WINTERHAVEN^{\mathsf{TM}}$ 

DARK RIDGE

ASPEN SOUTHERN LEDGESTONE >

BLACK MOUNTAIN

CHARDONNAY

SOUTHWEST BLEND PRO-FIT® LEDGESTONE >