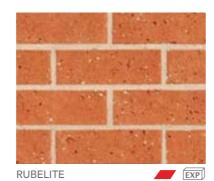

# CLASSIC COLLECTION **ELEMENTS** These bricks have small stones rolled across the surface creating a speckled face finish. There are four core colours. ELEMENTS: GRAPHITE PGH™ Bricks 52 NSW

PGH™ Bricks 66 NSW

| RANGE        | PRODUCT NAME                                                    | COLOUR | BASIX RATING | DURABILITY | PAGE |
|--------------|-----------------------------------------------------------------|--------|--------------|------------|------|
| COMPOSITE    | PEBBLE                                                          |        | 0            | EXP        | 40   |
|              | ALUMINIUM                                                       |        | 0            | EXP        | 40   |
|              | URBAN BLUE                                                      |        | •            | EXP        | 40   |
|              | CHARCOAL                                                        |        | •            | EXP        | 40   |
| ALFRESCO     | VINO                                                            |        | •            | EXP        | 42   |
|              | CHOCOLATTO                                                      |        | •            | EXP        | 42   |
|              | TRUFFLE                                                         | _      | •            | EXP        | 42   |
|              | COCOA                                                           |        | •            | EXP        | 42   |
|              | ESPRESSO                                                        |        | •            | EXP        | 42   |
| SPINIFEX     | GHANIA                                                          |        | •            | EXP        | 43   |
|              | POA                                                             |        | •            | EXP        | 43   |
|              | CASSICA                                                         |        | •            | EXP        | 43   |
|              | THEMEDA BLEND                                                   |        | •            | EXP        | 43   |
| HIGHLANDS    | BLACKHEATH                                                      |        | •            | EXP        | 44   |
|              | LEURA                                                           |        | •            | EXP        | 44   |
| IMPRESSIONS® | RICE                                                            |        | 0            | EXP        | 44   |
|              | BAMBOO                                                          |        | 0            | EXP        | 44   |
|              | WICKER                                                          |        | •            | EXP        | 44   |
|              | RATTAN                                                          |        | 0            | EXP        | 44   |
| LIFESTYLE    | PERISHER                                                        |        | 0            | EXP        | 46   |
|              | НОТНАМ                                                          |        | 0            | EXP        | 46   |
| NATURALS®    | FROST                                                           |        | 0            | EXP        | 47   |
|              | MOONDUST                                                        | _      | 0            | EXP        | 47   |
| PALAZZO      | CREMA                                                           |        | 0            | EXP        | 48   |
|              | CAMELLO                                                         |        | •            | EXP        | 48   |
|              | SORBETTO                                                        |        | •            | EXP        | 48   |
| HINTERLANDS® | THREDBO                                                         |        | 0            | EXP        | 48   |
|              | ULURU                                                           |        | •            | EXP        | 48   |
| DESERT       | SAHARA                                                          |        | •            | GP         | 49   |
|              | SIMPSON                                                         |        | •            | GP         | 49   |
|              | KALAHARI                                                        |        | •            | EXP        | 49   |
|              | REDGUM                                                          |        | •            | EXP        | 49   |
|              | SINAI                                                           |        | •            | EXP        | 49   |
|              | GIBSON                                                          |        | •            | EXP        | 49   |
| SUMMERVILLA  | WHEAT                                                           |        | •            | GP         | 50   |
|              | CORAL                                                           |        | •            | GP         | 50   |
|              | DARK RUM                                                        |        | •            | EXP        | 50   |
|              | MANOR BLEND this blend comprises 80% coral / 20% smokey grey    |        | •            | GP         | 50   |
|              | BUNGALOW BLEND THIS BLEND COMPRISES 20% CORAL / 80% SMOKEY GREY |        | •            | GP         | 50   |
|              | SMOKEY GREY                                                     |        | •            | EXP        | 50   |
| FOUNDATIONS  | SILICA                                                          |        | •            | GP         | 51   |
|              | STONE                                                           |        | •            | EXP        | 51   |
|              | PILBARA                                                         |        | •            | EXP        | 51   |
|              | GRAVEL                                                          |        | 0            | EXP        | 51   |
| ELEMENTS     | JAROSITE                                                        |        | 0            | GP         | 52   |
|              | RUBELITE                                                        |        | 0            | EXP        | 52   |
|              | GRAPHITE                                                        |        | 0            | GP         | 52   |
|              | FOSSIL                                                          |        | 0            | EXP        | 52   |
| TOWNHOUSE    | DORSET                                                          |        | 0            | EXP        | 53   |
|              | HAMPSHIRE                                                       |        | 0            | EXP        | 53   |
|              | SURREY                                                          |        | •            | EXP        | 53   |
|              | KENT                                                            |        | 0            | EXP        | 53   |
| REVIVE       | RED TEXTURE                                                     |        | •            | EXP        | 53   |