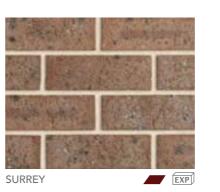

## TOWNHOUSE

One of the more traditional ranges with glass flecks in four colours.

PGH™ Bricks 66 NSW

| RANGE        | PRODUCT NAME                                                    | COLOUR | BASIX RATING | DURABILITY | PAGE |
|--------------|-----------------------------------------------------------------|--------|--------------|------------|------|
| COMPOSITE    | PEBBLE                                                          |        | 0            | EXP        | 40   |
|              | ALUMINIUM                                                       |        | 0            | EXP        | 40   |
|              | URBAN BLUE                                                      |        | •            | EXP        | 40   |
|              | CHARCOAL                                                        |        | •            | EXP        | 40   |
| ALFRESCO     | VINO                                                            |        | •            | EXP        | 42   |
|              | CHOCOLATTO                                                      |        | •            | EXP        | 42   |
|              | TRUFFLE                                                         | _      | •            | EXP        | 42   |
|              | COCOA                                                           |        | •            | EXP        | 42   |
|              | ESPRESSO                                                        |        | •            | EXP        | 42   |
| SPINIFEX     | GHANIA                                                          |        | •            | EXP        | 43   |
|              | POA                                                             |        | •            | EXP        | 43   |
|              | CASSICA                                                         |        | •            | EXP        | 43   |
|              | THEMEDA BLEND                                                   |        | •            | EXP        | 43   |
| HIGHLANDS    | BLACKHEATH                                                      |        | •            | EXP        | 44   |
|              | LEURA                                                           |        | •            | EXP        | 44   |
| IMPRESSIONS® | RICE                                                            |        | 0            | EXP        | 44   |
|              | BAMBOO                                                          |        | 0            | EXP        | 44   |
|              | WICKER                                                          |        | •            | EXP        | 44   |
|              | RATTAN                                                          |        | 0            | EXP        | 44   |
| LIFESTYLE    | PERISHER                                                        |        | 0            | EXP        | 46   |
|              | НОТНАМ                                                          |        | 0            | EXP        | 46   |
| NATURALS®    | FROST                                                           |        | 0            | EXP        | 47   |
|              | MOONDUST                                                        | _      | 0            | EXP        | 47   |
| PALAZZO      | CREMA                                                           |        | 0            | EXP        | 48   |
|              | CAMELLO                                                         |        | •            | EXP        | 48   |
|              | SORBETTO                                                        |        | •            | EXP        | 48   |
| HINTERLANDS® | THREDBO                                                         |        | 0            | EXP        | 48   |
|              | ULURU                                                           |        | •            | EXP        | 48   |
| DESERT       | SAHARA                                                          |        | •            | GP         | 49   |
|              | SIMPSON                                                         |        | •            | GP         | 49   |
|              | KALAHARI                                                        |        | •            | EXP        | 49   |
|              | REDGUM                                                          |        | •            | EXP        | 49   |
|              | SINAI                                                           |        | •            | EXP        | 49   |
|              | GIBSON                                                          |        | •            | EXP        | 49   |
| SUMMERVILLA  | WHEAT                                                           |        | •            | GP         | 50   |
|              | CORAL                                                           |        | •            | GP         | 50   |
|              | DARK RUM                                                        |        | •            | EXP        | 50   |
|              | MANOR BLEND this blend comprises 80% coral / 20% smokey grey    |        | •            | GP         | 50   |
|              | BUNGALOW BLEND THIS BLEND COMPRISES 20% CORAL / 80% SMOKEY GREY |        | •            | GP         | 50   |
|              | SMOKEY GREY                                                     |        | •            | EXP        | 50   |
| FOUNDATIONS  | SILICA                                                          |        | •            | GP         | 51   |
|              | STONE                                                           |        | •            | EXP        | 51   |
|              | PILBARA                                                         |        | •            | EXP        | 51   |
|              | GRAVEL                                                          |        | 0            | EXP        | 51   |
| ELEMENTS     | JAROSITE                                                        |        | 0            | GP         | 52   |
|              | RUBELITE                                                        |        | 0            | EXP        | 52   |
|              | GRAPHITE                                                        |        | 0            | GP         | 52   |
|              | FOSSIL                                                          |        | 0            | EXP        | 52   |
| TOWNHOUSE    | DORSET                                                          |        | 0            | EXP        | 53   |
|              | HAMPSHIRE                                                       |        | 0            | EXP        | 53   |
|              | SURREY                                                          |        | •            | EXP        | 53   |
|              | KENT                                                            |        | 0            | EXP        | 53   |
| REVIVE       | RED TEXTURE                                                     |        | •            | EXP        | 53   |