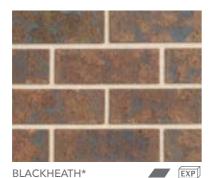

# **HIGHLANDS**

The Highlands range is an Australian classic with a truly unique appearance. Blackheath has a deep, rich texture and colour with veins of blue and dark brown running through the face of the brick. Leura offers the complementary red mix alternative.

PGH™ Bricks 66 NSW

| RANGE        | PRODUCT NAME                                                    | COLOUR | BASIX RATING | DURABILITY | PAGE |
|--------------|-----------------------------------------------------------------|--------|--------------|------------|------|
| COMPOSITE    | PEBBLE                                                          |        | 0            | EXP        | 40   |
|              | ALUMINIUM                                                       |        | 0            | EXP        | 40   |
|              | URBAN BLUE                                                      |        | •            | EXP        | 40   |
|              | CHARCOAL                                                        |        | •            | EXP        | 40   |
| ALFRESCO     | VINO                                                            |        | •            | EXP        | 42   |
|              | CHOCOLATTO                                                      |        | •            | EXP        | 42   |
|              | TRUFFLE                                                         | _      | •            | EXP        | 42   |
|              | COCOA                                                           |        | •            | EXP        | 42   |
|              | ESPRESSO                                                        |        | •            | EXP        | 42   |
| SPINIFEX     | GHANIA                                                          |        | •            | EXP        | 43   |
|              | POA                                                             |        | •            | EXP        | 43   |
|              | CASSICA                                                         |        | •            | EXP        | 43   |
|              | THEMEDA BLEND                                                   |        | •            | EXP        | 43   |
| HIGHLANDS    | BLACKHEATH                                                      |        | •            | EXP        | 44   |
|              | LEURA                                                           |        | •            | EXP        | 44   |
| IMPRESSIONS® | RICE                                                            |        | 0            | EXP        | 44   |
|              | BAMBOO                                                          |        | 0            | EXP        | 44   |
|              | WICKER                                                          |        | •            | EXP        | 44   |
|              | RATTAN                                                          |        | 0            | EXP        | 44   |
| LIFESTYLE    | PERISHER                                                        |        | 0            | EXP        | 46   |
|              | НОТНАМ                                                          |        | 0            | EXP        | 46   |
| NATURALS®    | FROST                                                           |        | 0            | EXP        | 47   |
|              | MOONDUST                                                        | _      | 0            | EXP        | 47   |
| PALAZZO      | CREMA                                                           |        | 0            | EXP        | 48   |
|              | CAMELLO                                                         |        | •            | EXP        | 48   |
|              | SORBETTO                                                        |        | •            | EXP        | 48   |
| HINTERLANDS® | THREDBO                                                         |        | 0            | EXP        | 48   |
|              | ULURU                                                           |        | •            | EXP        | 48   |
| DESERT       | SAHARA                                                          |        | •            | GP         | 49   |
|              | SIMPSON                                                         |        | •            | GP         | 49   |
|              | KALAHARI                                                        |        | •            | EXP        | 49   |
|              | REDGUM                                                          |        | •            | EXP        | 49   |
|              | SINAI                                                           |        | •            | EXP        | 49   |
|              | GIBSON                                                          |        | •            | EXP        | 49   |
| SUMMERVILLA  | WHEAT                                                           |        | •            | GP         | 50   |
|              | CORAL                                                           |        | •            | GP         | 50   |
|              | DARK RUM                                                        |        | •            | EXP        | 50   |
|              | MANOR BLEND this blend comprises 80% coral / 20% smokey grey    |        | •            | GP         | 50   |
|              | BUNGALOW BLEND THIS BLEND COMPRISES 20% CORAL / 80% SMOKEY GREY |        | •            | GP         | 50   |
|              | SMOKEY GREY                                                     |        | •            | EXP        | 50   |
| FOUNDATIONS  | SILICA                                                          |        | •            | GP         | 51   |
|              | STONE                                                           |        | •            | EXP        | 51   |
|              | PILBARA                                                         |        | •            | EXP        | 51   |
|              | GRAVEL                                                          |        | 0            | EXP        | 51   |
| ELEMENTS     | JAROSITE                                                        |        | 0            | GP         | 52   |
|              | RUBELITE                                                        |        | 0            | EXP        | 52   |
|              | GRAPHITE                                                        |        | 0            | GP         | 52   |
|              | FOSSIL                                                          |        | 0            | EXP        | 52   |
| TOWNHOUSE    | DORSET                                                          |        | 0            | EXP        | 53   |
|              | HAMPSHIRE                                                       |        | 0            | EXP        | 53   |
|              | SURREY                                                          |        | •            | EXP        | 53   |
|              | KENT                                                            |        | 0            | EXP        | 53   |
| REVIVE       | RED TEXTURE                                                     |        | •            | EXP        | 53   |