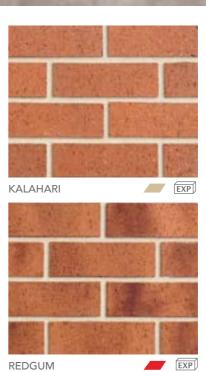

PGH™ Bricks 66 NSW

| RANGE        | PRODUCT NAME                                                    | COLOUR | BASIX RATING | DURABILITY | PAGE |
|--------------|-----------------------------------------------------------------|--------|--------------|------------|------|
| COMPOSITE    | PEBBLE                                                          |        | 0            | EXP        | 40   |
|              | ALUMINIUM                                                       |        | 0            | EXP        | 40   |
|              | URBAN BLUE                                                      |        | •            | EXP        | 40   |
|              | CHARCOAL                                                        |        | •            | EXP        | 40   |
| ALFRESCO     | VINO                                                            |        | •            | EXP        | 42   |
|              | CHOCOLATTO                                                      |        | •            | EXP        | 42   |
|              | TRUFFLE                                                         | _      | •            | EXP        | 42   |
|              | COCOA                                                           |        | •            | EXP        | 42   |
|              | ESPRESSO                                                        |        | •            | EXP        | 42   |
| SPINIFEX     | GHANIA                                                          |        | •            | EXP        | 43   |
|              | POA                                                             |        | •            | EXP        | 43   |
|              | CASSICA                                                         |        | •            | EXP        | 43   |
|              | THEMEDA BLEND                                                   |        | •            | EXP        | 43   |
| HIGHLANDS    | BLACKHEATH                                                      |        | •            | EXP        | 44   |
|              | LEURA                                                           |        | •            | EXP        | 44   |
| IMPRESSIONS® | RICE                                                            |        | 0            | EXP        | 44   |
|              | BAMBOO                                                          |        | 0            | EXP        | 44   |
|              | WICKER                                                          |        | •            | EXP        | 44   |
|              | RATTAN                                                          |        | 0            | EXP        | 44   |
| LIFESTYLE    | PERISHER                                                        |        | 0            | EXP        | 46   |
|              | НОТНАМ                                                          |        | 0            | EXP        | 46   |
| NATURALS®    | FROST                                                           |        | 0            | EXP        | 47   |
|              | MOONDUST                                                        | _      | 0            | EXP        | 47   |
| PALAZZO      | CREMA                                                           |        | 0            | EXP        | 48   |
|              | CAMELLO                                                         |        | •            | EXP        | 48   |
|              | SORBETTO                                                        |        | •            | EXP        | 48   |
| HINTERLANDS® | THREDBO                                                         |        | 0            | EXP        | 48   |
|              | ULURU                                                           |        | •            | EXP        | 48   |
| DESERT       | SAHARA                                                          |        | •            | GP         | 49   |
|              | SIMPSON                                                         |        | •            | GP         | 49   |
|              | KALAHARI                                                        |        | •            | EXP        | 49   |
|              | REDGUM                                                          |        | •            | EXP        | 49   |
|              | SINAI                                                           |        | •            | EXP        | 49   |
|              | GIBSON                                                          |        | •            | EXP        | 49   |
| SUMMERVILLA  | WHEAT                                                           |        | •            | GP         | 50   |
|              | CORAL                                                           |        | •            | GP         | 50   |
|              | DARK RUM                                                        |        | •            | EXP        | 50   |
|              | MANOR BLEND this blend comprises 80% coral / 20% smokey grey    |        | •            | GP         | 50   |
|              | BUNGALOW BLEND THIS BLEND COMPRISES 20% CORAL / 80% SMOKEY GREY |        | •            | GP         | 50   |
|              | SMOKEY GREY                                                     |        | •            | EXP        | 50   |
| FOUNDATIONS  | SILICA                                                          |        | •            | GP         | 51   |
|              | STONE                                                           |        | •            | EXP        | 51   |
|              | PILBARA                                                         |        | •            | EXP        | 51   |
|              | GRAVEL                                                          |        | 0            | EXP        | 51   |
| ELEMENTS     | JAROSITE                                                        |        | 0            | GP         | 52   |
|              | RUBELITE                                                        |        | 0            | EXP        | 52   |
|              | GRAPHITE                                                        |        | 0            | GP         | 52   |
|              | FOSSIL                                                          |        | 0            | EXP        | 52   |
| TOWNHOUSE    | DORSET                                                          |        | 0            | EXP        | 53   |
|              | HAMPSHIRE                                                       |        | 0            | EXP        | 53   |
|              | SURREY                                                          |        | •            | EXP        | 53   |
|              | KENT                                                            |        | 0            | EXP        | 53   |
| REVIVE       | RED TEXTURE                                                     |        | •            | EXP        | 53   |