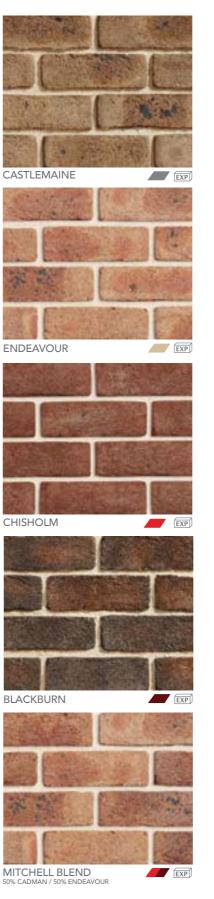

FOSSIL REEF

COUNTRY LEDGESTONE: ASPE

LUXURY COLLECTION

| RANGE               | PRODUCT NAME                                                                   | COLOUR | BASIX RATING | DURABILITY | PAGE     |
|---------------------|--------------------------------------------------------------------------------|--------|--------------|------------|----------|
| DRY PRESSED         | HAWKESBURY BRONZE                                                              |        | 0            | EXP        | 14       |
| ARCHITECTURAL       | LIVINGSTON GOLD                                                                |        | 0            | EXP        | 14       |
|                     | MOWBRAY BLUE                                                                   |        | Ŏ            | EXP        | 14       |
|                     | MCGARVIE RED                                                                   |        | 0            | EXP        | 14       |
|                     | MACARTHUR MIX                                                                  |        | 0            | EXP        | 14       |
|                     | BALMERINO BLEND                                                                | 7      | 0            | EXP        | 14       |
|                     | MEGALONG VALLEY GREY                                                           |        | 0            | EXP        | 14       |
|                     | TINTO CREAM                                                                    |        | 0            | EXP        | 14       |
|                     | FLICKER                                                                        |        | •            | EXP        | 14       |
|                     | RED RUM                                                                        |        | 0            | EXP        | 14       |
|                     | SILVER SHADOW                                                                  |        | 0            | EXP        | 14       |
|                     | BLACK BEAUTY                                                                   |        | 0            | EXP        | 14       |
| DRY PRESSED         | HAWKESBURY BRONZE                                                              |        | 0            | EXP        | 16       |
| ARCHITECTURAL       | LIVINGSTON GOLD                                                                |        | 0            | EXP        | 16       |
| SPLITS              | MOWBRAY BLUE                                                                   |        |              | EXP        | 16       |
|                     | MCGARVIE RED                                                                   |        | 0            |            | 16       |
|                     |                                                                                |        | 0            | EXP        | 16       |
|                     | MACARTHUR MIX                                                                  |        |              | EXP        |          |
|                     | BALMERINO BLEND  MEGALONG VALLEY GREY                                          |        | 0            | EXP        | 16<br>16 |
| DRY PRESSED         |                                                                                |        |              | EXP        |          |
| ARCHITECTURAL       | HAWKESBURY BRONZE                                                              |        | 0            | EXP        | 18       |
| LINEAR              | LIVINGSTON GOLD                                                                |        | 0            | EXP        | 18       |
|                     | MOWBRAY BLUE                                                                   |        | •            | EXP        | 18       |
|                     | MCGARVIE RED                                                                   |        | 0            | EXP        | 18       |
|                     | MACARTHUR MIX                                                                  |        | 0            | EXP        | 18       |
|                     | BALMERINO BLEND                                                                |        | 0            | EXP        | 18       |
|                     | MEGALONG VALLEY GREY                                                           |        | 0            | EXP        | 18       |
| MORADA              | BLANCO                                                                         |        | 0            | EXP        | 20       |
|                     | CENIZA                                                                         |        | 0            | EXP        | 20       |
|                     | GRIS                                                                           |        | •            | EXP        | 20       |
|                     | NERO                                                                           |        |              | EXP        | 20       |
| MORADA<br>SPLITS    | BLANCO                                                                         |        | 0            | EXP        | 21       |
| 31 2113             | CENIZA                                                                         |        | 0            | EXP        | 21       |
|                     | GRIS                                                                           |        | •            | EXP        | 21       |
|                     | NERO                                                                           |        | •            | EXP        | 21       |
| MORADA<br>LINEAR    | BLANCO                                                                         |        | 0            | EXP        | 21       |
| LINLAN              | CENIZA                                                                         |        | 0            | EXP        | 21       |
|                     | GRIS                                                                           |        | •            | EXP        | 21       |
|                     | NERO                                                                           |        |              | EXP        | 21       |
| HONESTLY<br>ARTISAN | CHALK                                                                          |        | 0            | EXP        | 22       |
| ARTISAN             | HESSIAN                                                                        |        | •            | EXP        | 22       |
|                     | BESPATTERED                                                                    |        | •            | EXP        | 22       |
| CRAFTED             | CASTLEMAINE                                                                    |        | •            | EXP        | 24       |
| SANDSTOCKS          | GREENWAY                                                                       |        | •            | EXP        | 24       |
|                     | JACKSON                                                                        |        | •            | EXP        | 24       |
|                     | ENDEAVOUR                                                                      |        | •            | EXP        | 24       |
|                     | BLACKETT                                                                       |        | •            | EXP        | 24       |
|                     | CADMAN                                                                         |        | •            | EXP        | 24       |
|                     | CHISHOLM                                                                       |        | •            | EXP        | 24       |
|                     | BALMAIN                                                                        |        | •            | EXP        | 24       |
|                     | WISEMAN                                                                        |        | •            | EXP        | 24       |
|                     | BLACKBURN                                                                      |        | •            | EXP        | 24       |
|                     | VAN GOGH                                                                       |        | 0            | EXP        | 24       |
|                     | BALMORAL                                                                       |        | 0            | EXP        | 24       |
|                     | MITCHELL BLEND THIS BLEND COMPRISES 50% CADMAN / 50% ENDEAVOUR                 |        |              | EXP        | 24       |
|                     | HOMESTEAD BLEND THIS BLEND COMPRISES 33% CADMAN / 33% BLACKETT / 33% ENDEAVOUR |        | 0            | EXP        | 24       |
|                     | LAWSON BLEND THIS BLEND COMPRISES 75% CADMAN / 25% BLACKETT                    |        | 0            | EXP        | 24       |
|                     | S COTT DELITE THIS BELTE COMMINISTS / 5/6 CADMINIST / 25/6 BLACKETT            |        |              | EAF        |          |