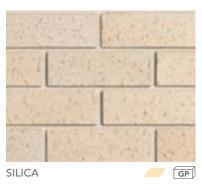

PGH™ Bricks 66 NSW

| RANGE        | PRODUCT NAME                                                    | COLOUR | BASIX RATING | DURABILITY | PAGE |
|--------------|-----------------------------------------------------------------|--------|--------------|------------|------|
| COMPOSITE    | PEBBLE                                                          |        | 0            | EXP        | 40   |
|              | ALUMINIUM                                                       |        | 0            | EXP        | 40   |
|              | URBAN BLUE                                                      |        | •            | EXP        | 40   |
|              | CHARCOAL                                                        |        | •            | EXP        | 40   |
| ALFRESCO     | VINO                                                            |        | •            | EXP        | 42   |
|              | CHOCOLATTO                                                      |        | •            | EXP        | 42   |
|              | TRUFFLE                                                         | _      | •            | EXP        | 42   |
|              | COCOA                                                           |        | •            | EXP        | 42   |
|              | ESPRESSO                                                        |        | •            | EXP        | 42   |
| SPINIFEX     | GHANIA                                                          |        | •            | EXP        | 43   |
|              | POA                                                             |        | •            | EXP        | 43   |
|              | CASSICA                                                         |        | •            | EXP        | 43   |
|              | THEMEDA BLEND                                                   |        | •            | EXP        | 43   |
| HIGHLANDS    | BLACKHEATH                                                      |        | •            | EXP        | 44   |
|              | LEURA                                                           |        | •            | EXP        | 44   |
| IMPRESSIONS® | RICE                                                            |        | 0            | EXP        | 44   |
|              | BAMBOO                                                          |        | 0            | EXP        | 44   |
|              | WICKER                                                          |        | •            | EXP        | 44   |
|              | RATTAN                                                          |        | 0            | EXP        | 44   |
| LIFESTYLE    | PERISHER                                                        |        | 0            | EXP        | 46   |
|              | НОТНАМ                                                          |        | 0            | EXP        | 46   |
| NATURALS®    | FROST                                                           |        | 0            | EXP        | 47   |
|              | MOONDUST                                                        | _      | 0            | EXP        | 47   |
| PALAZZO      | CREMA                                                           |        | 0            | EXP        | 48   |
|              | CAMELLO                                                         |        | •            | EXP        | 48   |
|              | SORBETTO                                                        |        | •            | EXP        | 48   |
| HINTERLANDS® | THREDBO                                                         |        | 0            | EXP        | 48   |
|              | ULURU                                                           |        | •            | EXP        | 48   |
| DESERT       | SAHARA                                                          |        | •            | GP         | 49   |
|              | SIMPSON                                                         |        | •            | GP         | 49   |
|              | KALAHARI                                                        |        | •            | EXP        | 49   |
|              | REDGUM                                                          |        | •            | EXP        | 49   |
|              | SINAI                                                           |        | •            | EXP        | 49   |
|              | GIBSON                                                          |        | •            | EXP        | 49   |
| SUMMERVILLA  | WHEAT                                                           |        | •            | GP         | 50   |
|              | CORAL                                                           |        | •            | GP         | 50   |
|              | DARK RUM                                                        |        | •            | EXP        | 50   |
|              | MANOR BLEND this blend comprises 80% coral / 20% smokey grey    |        | •            | GP         | 50   |
|              | BUNGALOW BLEND THIS BLEND COMPRISES 20% CORAL / 80% SMOKEY GREY |        | •            | GP         | 50   |
|              | SMOKEY GREY                                                     |        | •            | EXP        | 50   |
| FOUNDATIONS  | SILICA                                                          |        | •            | GP         | 51   |
|              | STONE                                                           |        | •            | EXP        | 51   |
|              | PILBARA                                                         |        | •            | EXP        | 51   |
|              | GRAVEL                                                          |        | 0            | EXP        | 51   |
| ELEMENTS     | JAROSITE                                                        |        | 0            | GP         | 52   |
|              | RUBELITE                                                        |        | 0            | EXP        | 52   |
|              | GRAPHITE                                                        |        | 0            | GP         | 52   |
|              | FOSSIL                                                          |        | 0            | EXP        | 52   |
| TOWNHOUSE    | DORSET                                                          |        | 0            | EXP        | 53   |
|              | HAMPSHIRE                                                       |        | 0            | EXP        | 53   |
|              | SURREY                                                          |        | •            | EXP        | 53   |
|              | KENT                                                            |        | 0            | EXP        | 53   |
| REVIVE       | RED TEXTURE                                                     |        | •            | EXP        | 53   |