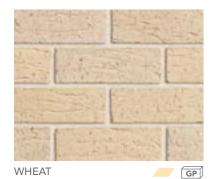

PGH™ Bricks 66 NSW

| RANGE        | PRODUCT NAME                                                    | COLOUR | BASIX RATING | DURABILITY | PAGE |
|--------------|-----------------------------------------------------------------|--------|--------------|------------|------|
| COMPOSITE    | PEBBLE                                                          |        | 0            | EXP        | 40   |
|              | ALUMINIUM                                                       |        | 0            | EXP        | 40   |
|              | URBAN BLUE                                                      |        | •            | EXP        | 40   |
|              | CHARCOAL                                                        |        | •            | EXP        | 40   |
| ALFRESCO     | VINO                                                            |        | •            | EXP        | 42   |
|              | CHOCOLATTO                                                      |        | •            | EXP        | 42   |
|              | TRUFFLE                                                         | _      | •            | EXP        | 42   |
|              | COCOA                                                           |        | •            | EXP        | 42   |
|              | ESPRESSO                                                        |        | •            | EXP        | 42   |
| SPINIFEX     | GHANIA                                                          |        | •            | EXP        | 43   |
|              | POA                                                             |        | •            | EXP        | 43   |
|              | CASSICA                                                         |        | •            | EXP        | 43   |
|              | THEMEDA BLEND                                                   |        | •            | EXP        | 43   |
| HIGHLANDS    | BLACKHEATH                                                      |        | •            | EXP        | 44   |
|              | LEURA                                                           |        | •            | EXP        | 44   |
| IMPRESSIONS® | RICE                                                            |        | 0            | EXP        | 44   |
|              | BAMBOO                                                          |        | 0            | EXP        | 44   |
|              | WICKER                                                          |        | •            | EXP        | 44   |
|              | RATTAN                                                          |        | 0            | EXP        | 44   |
| LIFESTYLE    | PERISHER                                                        |        | 0            | EXP        | 46   |
|              | НОТНАМ                                                          |        | 0            | EXP        | 46   |
| NATURALS®    | FROST                                                           |        | 0            | EXP        | 47   |
|              | MOONDUST                                                        | _      | 0            | EXP        | 47   |
| PALAZZO      | CREMA                                                           |        | 0            | EXP        | 48   |
|              | CAMELLO                                                         |        | •            | EXP        | 48   |
|              | SORBETTO                                                        |        | •            | EXP        | 48   |
| HINTERLANDS® | THREDBO                                                         |        | 0            | EXP        | 48   |
|              | ULURU                                                           |        | •            | EXP        | 48   |
| DESERT       | SAHARA                                                          |        | •            | GP         | 49   |
|              | SIMPSON                                                         |        | •            | GP         | 49   |
|              | KALAHARI                                                        |        | •            | EXP        | 49   |
|              | REDGUM                                                          |        | •            | EXP        | 49   |
|              | SINAI                                                           |        | •            | EXP        | 49   |
|              | GIBSON                                                          |        | •            | EXP        | 49   |
| SUMMERVILLA  | WHEAT                                                           |        | •            | GP         | 50   |
|              | CORAL                                                           |        | •            | GP         | 50   |
|              | DARK RUM                                                        |        | •            | EXP        | 50   |
|              | MANOR BLEND this blend comprises 80% coral / 20% smokey grey    |        | •            | GP         | 50   |
|              | BUNGALOW BLEND THIS BLEND COMPRISES 20% CORAL / 80% SMOKEY GREY |        | •            | GP         | 50   |
|              | SMOKEY GREY                                                     |        | •            | EXP        | 50   |
| FOUNDATIONS  | SILICA                                                          |        | •            | GP         | 51   |
|              | STONE                                                           |        | •            | EXP        | 51   |
|              | PILBARA                                                         |        | •            | EXP        | 51   |
|              | GRAVEL                                                          |        | 0            | EXP        | 51   |
| ELEMENTS     | JAROSITE                                                        |        | 0            | GP         | 52   |
|              | RUBELITE                                                        |        | 0            | EXP        | 52   |
|              | GRAPHITE                                                        |        | 0            | GP         | 52   |
|              | FOSSIL                                                          |        | 0            | EXP        | 52   |
| TOWNHOUSE    | DORSET                                                          |        | 0            | EXP        | 53   |
|              | HAMPSHIRE                                                       |        | 0            | EXP        | 53   |
|              | SURREY                                                          |        | •            | EXP        | 53   |
|              | KENT                                                            |        | 0            | EXP        | 53   |
| REVIVE       | RED TEXTURE                                                     |        | •            | EXP        | 53   |