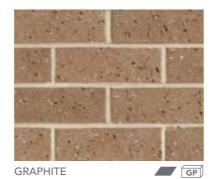

# CLASSIC COLLECTION **ELEMENTS** These bricks have small stones rolled across the surface creating a speckled face finish. There are four core colours. ELEMENTS: GRAPHITE PGH™ Bricks 52 NSW

PGH™ Bricks 66 NSW

| RANGE        | PRODUCT NAME                                                    | COLOUR | BASIX RATING | DURABILITY | PAGE |
|--------------|-----------------------------------------------------------------|--------|--------------|------------|------|
| COMPOSITE    | PEBBLE                                                          |        | 0            | EXP        | 40   |
|              | ALUMINIUM                                                       |        | 0            | EXP        | 40   |
|              | URBAN BLUE                                                      |        | •            | EXP        | 40   |
|              | CHARCOAL                                                        |        | •            | EXP        | 40   |
| ALFRESCO     | VINO                                                            |        | •            | EXP        | 42   |
|              | CHOCOLATTO                                                      |        | •            | EXP        | 42   |
|              | TRUFFLE                                                         | _      | •            | EXP        | 42   |
|              | COCOA                                                           |        | •            | EXP        | 42   |
|              | ESPRESSO                                                        |        | •            | EXP        | 42   |
| SPINIFEX     | GHANIA                                                          |        | •            | EXP        | 43   |
|              | POA                                                             |        | •            | EXP        | 43   |
|              | CASSICA                                                         |        | •            | EXP        | 43   |
|              | THEMEDA BLEND                                                   |        | •            | EXP        | 43   |
| HIGHLANDS    | BLACKHEATH                                                      |        | •            | EXP        | 44   |
|              | LEURA                                                           |        | •            | EXP        | 44   |
| IMPRESSIONS® | RICE                                                            |        | 0            | EXP        | 44   |
|              | BAMBOO                                                          |        | 0            | EXP        | 44   |
|              | WICKER                                                          |        | •            | EXP        | 44   |
|              | RATTAN                                                          |        | 0            | EXP        | 44   |
| LIFESTYLE    | PERISHER                                                        |        | 0            | EXP        | 46   |
|              | НОТНАМ                                                          |        | 0            | EXP        | 46   |
| NATURALS®    | FROST                                                           |        | 0            | EXP        | 47   |
|              | MOONDUST                                                        | _      | 0            | EXP        | 47   |
| PALAZZO      | CREMA                                                           |        | 0            | EXP        | 48   |
|              | CAMELLO                                                         |        | •            | EXP        | 48   |
|              | SORBETTO                                                        |        | •            | EXP        | 48   |
| HINTERLANDS® | THREDBO                                                         |        | 0            | EXP        | 48   |
|              | ULURU                                                           |        | •            | EXP        | 48   |
| DESERT       | SAHARA                                                          |        | •            | GP         | 49   |
|              | SIMPSON                                                         |        | •            | GP         | 49   |
|              | KALAHARI                                                        |        | •            | EXP        | 49   |
|              | REDGUM                                                          |        | •            | EXP        | 49   |
|              | SINAI                                                           |        | •            | EXP        | 49   |
|              | GIBSON                                                          |        | •            | EXP        | 49   |
| SUMMERVILLA  | WHEAT                                                           |        | •            | GP         | 50   |
|              | CORAL                                                           |        | •            | GP         | 50   |
|              | DARK RUM                                                        |        | •            | EXP        | 50   |
|              | MANOR BLEND this blend comprises 80% coral / 20% smokey grey    |        | •            | GP         | 50   |
|              | BUNGALOW BLEND THIS BLEND COMPRISES 20% CORAL / 80% SMOKEY GREY |        | •            | GP         | 50   |
|              | SMOKEY GREY                                                     |        | •            | EXP        | 50   |
| FOUNDATIONS  | SILICA                                                          |        | •            | GP         | 51   |
|              | STONE                                                           |        | •            | EXP        | 51   |
|              | PILBARA                                                         |        | •            | EXP        | 51   |
|              | GRAVEL                                                          |        | 0            | EXP        | 51   |
| ELEMENTS     | JAROSITE                                                        |        | 0            | GP         | 52   |
|              | RUBELITE                                                        |        | 0            | EXP        | 52   |
|              | GRAPHITE                                                        |        | 0            | GP         | 52   |
|              | FOSSIL                                                          |        | 0            | EXP        | 52   |
| TOWNHOUSE    | DORSET                                                          |        | 0            | EXP        | 53   |
|              | HAMPSHIRE                                                       |        | 0            | EXP        | 53   |
|              | SURREY                                                          |        | •            | EXP        | 53   |
|              | KENT                                                            |        | 0            | EXP        | 53   |
| REVIVE       | RED TEXTURE                                                     |        | •            | EXP        | 53   |