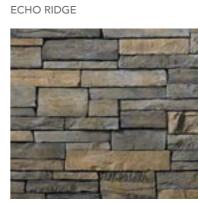

# **SOUTHERN**

with its rough texture and deliberate irregularity. Tight fitted or mortared, Southern Ledgestone can be used to

PRO-FIT® ALPINE

Pro-Fit® Ledgestone stone cladding is a practical way to achieve a custom look. Small-scale, low relief stones are made meticulously bundled together to form modular components of

**LEDGESTONE** 

CHARDONNAY

ECHO RIDGE

CULTURED

**DRESSED** 

**FIELDSTONE** 

The rugged look of Dressed Fieldstone stone cladding

environment. Its rich texture