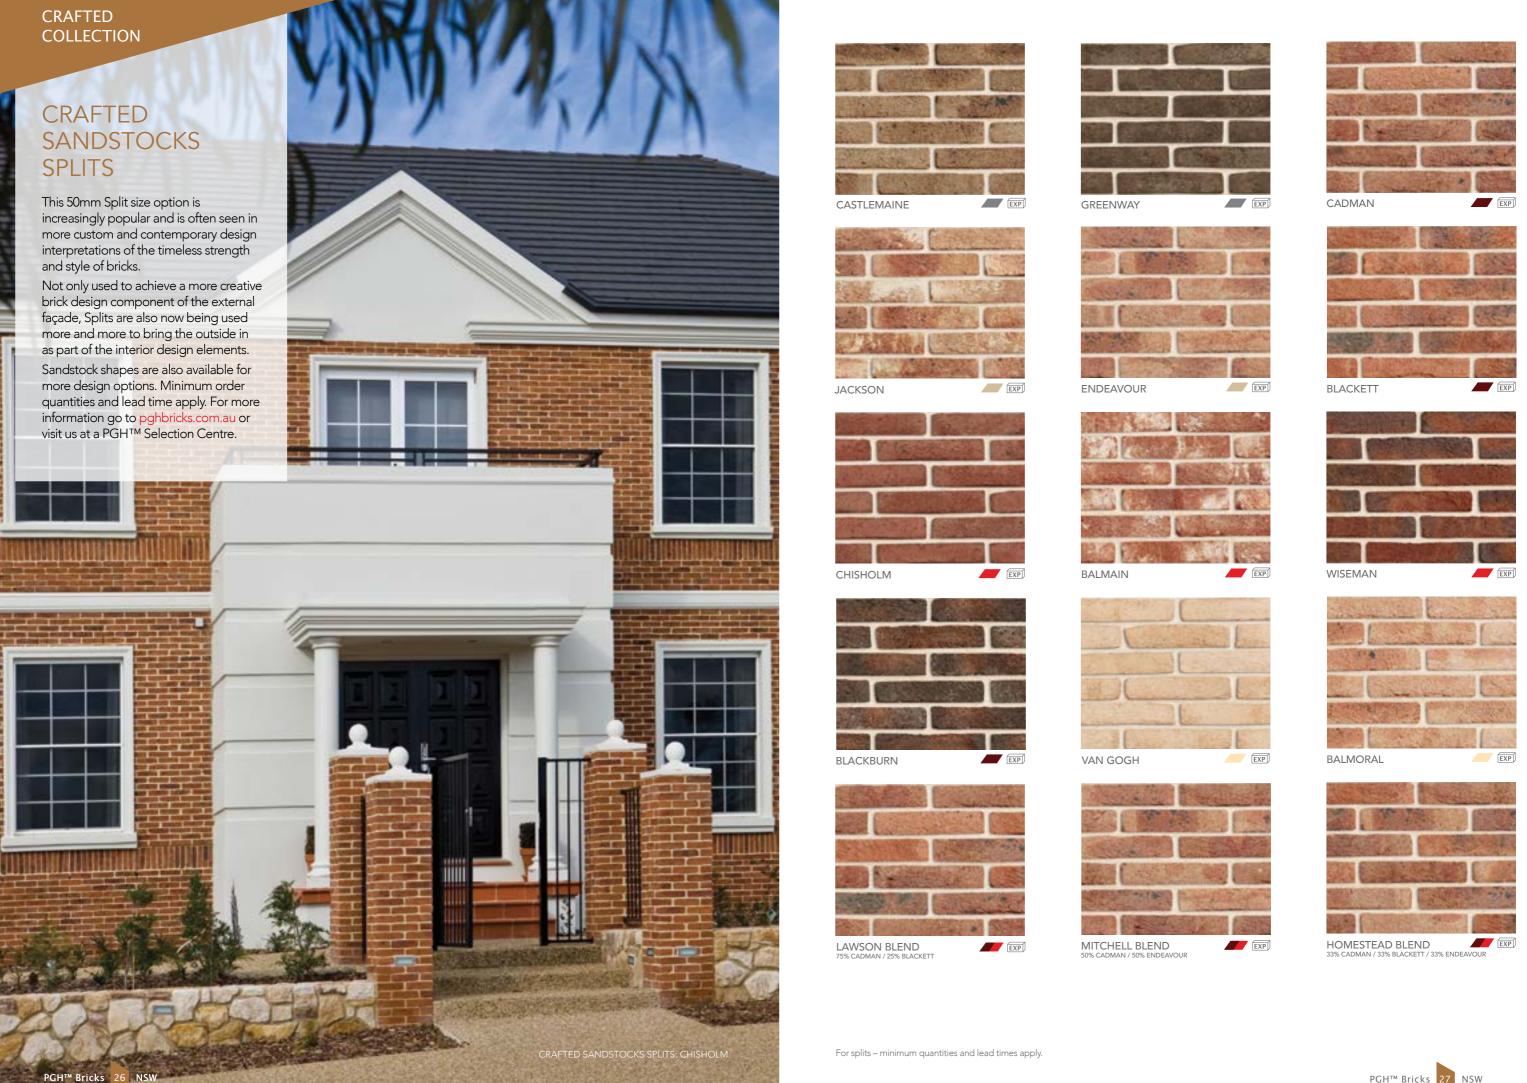

# **DRY PRESSED** ARCHITECTURAL **SPLITS**

Our Dry Pressed Architectural bricks in 50mm sizes, otherwise known as Splits, offer additional versatility, enabling architects and designers to be more creative in their approach with greater design possibilities.

Minimum order quantities and lead times apply. Visit our website for further information pghbricks.com.au

"A 50mm brick, known as a Split, can broaden design possibilities for creating something bespoke and differentiated from the norm."

| RANGE                | PRODUCT NAME                                                                   | COLOUR | BASIX RATING | DURABILITY | PAGE |
|----------------------|--------------------------------------------------------------------------------|--------|--------------|------------|------|
| CRAFTED              | CASTLEMAINE                                                                    |        | 0            | EXP        | 26   |
| SANDSTOCKS<br>SPLITS | GREENWAY                                                                       |        |              | EXP        | 26   |
| JI LITS              | JACKSON                                                                        |        |              | EXP        | 26   |
|                      | ENDEAVOUR                                                                      |        | Ō            | EXP        | 26   |
|                      | BLACKETT                                                                       |        | 0            | EXP        | 26   |
|                      | CADMAN                                                                         |        | 0            | EXP        | 26   |
|                      | CHISHOLM                                                                       |        | 0            | EXP        | 26   |
|                      | BALMAIN                                                                        |        | 0            | EXP        | 26   |
|                      | WISEMAN                                                                        |        |              | EXP        | 26   |
|                      | BLACKBURN                                                                      |        |              | 7          |      |
|                      |                                                                                |        |              | EXP        | 26   |
|                      | VAN GOGH                                                                       |        | 0            | EXP        | 26   |
|                      | BALMORAL                                                                       |        | O            | EXP        | 26   |
|                      | MITCHELL BLEND THIS BLEND COMPRISES 50% CADMAN / 50% ENDEAVOUR                 |        | 0            | EXP        | 26   |
|                      | HOMESTEAD BLEND THIS BLEND COMPRISES 33% CADMAN / 33% BLACKETT / 33% ENDEAVOUR |        | 0            | EXP        | 26   |
|                      | LAWSON BLEND THIS BLEND COMPRISES 75% CADMAN / 25% BLACKETT                    |        | 0            | EXP        | 26   |
| MANHATTAN            | CHELSEA                                                                        |        | 0            | EXP        | 28   |
|                      | TRIBECA                                                                        |        | 0            | EXP        | 28   |
|                      | EAST HAMPTON                                                                   |        | <b>O</b>     | EXP        | 28   |
|                      | NICKEL FLASH                                                                   |        | •            | EXP        |      |
|                      | PEWTER                                                                         |        |              | EXP        |      |
|                      | BLUE STEEL FLASH                                                               |        | •            | EXP        |      |
| ALTITUDE             | MATTERHORN                                                                     |        | •            | EXP        | 32   |
|                      | OLYMPUS                                                                        |        | •            | EXP        |      |
|                      | EVEREST                                                                        |        |              | EXP        |      |
|                      | APOLLO                                                                         |        |              | EXP        |      |
| OPALINE™             | TOURAMALINE                                                                    |        |              | EXP        |      |
|                      | GARNET                                                                         |        | 0            | EXP        |      |
|                      | TIGER EYE                                                                      |        | 0            | EXP        | 34   |
| SMOOTH               | HARVEST CREAM                                                                  |        |              | EXP        |      |
|                      | CASHMERE                                                                       |        | 0            | GP         |      |
|                      | CREAM                                                                          |        | 0            | GP         |      |
|                      | PEARL GREY                                                                     |        | 0            | GP)        |      |
|                      | VOLCANIC                                                                       |        |              | EXP        |      |
|                      | MINERAL                                                                        |        |              |            |      |
|                      |                                                                                |        | 0            | EXP        |      |
|                      | RUSTIC HARVEST CREAM                                                           |        | 0            | EXP        |      |
|                      | COPPER GLOW                                                                    |        | 0            | EXP        |      |
|                      | BLACK & TAN                                                                    |        | 0            | EXP        |      |
|                      | BROWN                                                                          |        | 0            | EXP        |      |
|                      | CHOC TAN                                                                       |        | •            | EXP        |      |
|                      | TERRACOTTA                                                                     |        | 0            | EXP        |      |
|                      | GRANITE                                                                        |        | 0            | EXP        |      |
|                      | RED                                                                            |        | <b>O</b>     | EXP        | 36   |
|                      | CREVOLE                                                                        |        | 0            | EXP        |      |
|                      | CREAM                                                                          |        | •            | GP         |      |
|                      | PEARL GREY                                                                     |        | •            | GP         |      |
|                      | RED                                                                            |        | •            | EXP        |      |
|                      | BROWN                                                                          |        | •            | EXP        |      |
|                      | CHOC TAN                                                                       |        |              | EXP        |      |
|                      | MINERAL                                                                        |        | •            | EXP        |      |
|                      | VOLCANIC                                                                       |        | •            | EXP        |      |
|                      | GRANITE                                                                        |        | 0            | EXP        |      |
|                      | TERRACOTTA                                                                     |        | 0            | EXP        |      |
| DISTINCTIVELY        | HARTLANDS                                                                      |        | 0            | EXP        |      |
|                      | EAGLEMONT                                                                      |        | 0            |            |      |
|                      | LAGLENONI                                                                      |        |              | EXP        |      |