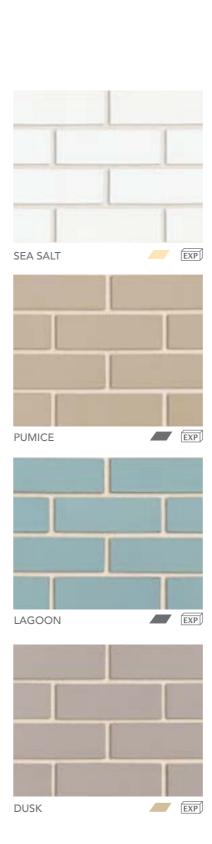

ALSO AVAILABLE IN 50MM SPLITS & SHAPES

Glazed bricks are glazed on one stretcher face only. Single and double headers are available separately and need to be specified per project. Glazed shapes are available for more design possibilities. To view, visit our website pghbricks.com.au. Minimum order quantities and lead times may apply. It is recommended that round ironed mortar joints be used when laying glazed bricks to protect the brick edges. Splits are made to order. We recommend hand cleaning for

JUILLIARD

Glazed bricks are glazed on one stretcher face only. Single and double headers are available separately and need to be specified per project. Glazed shapes are available for more design possibilities. To view, visit our website pghbricks.com.au. Minimum order quantities and lead times may apply. It is recommended that round-ironed mortar joints be used when laying glazed bricks to protect the brick edges. Splits are made to order. We recommend hand cleaning for this range.