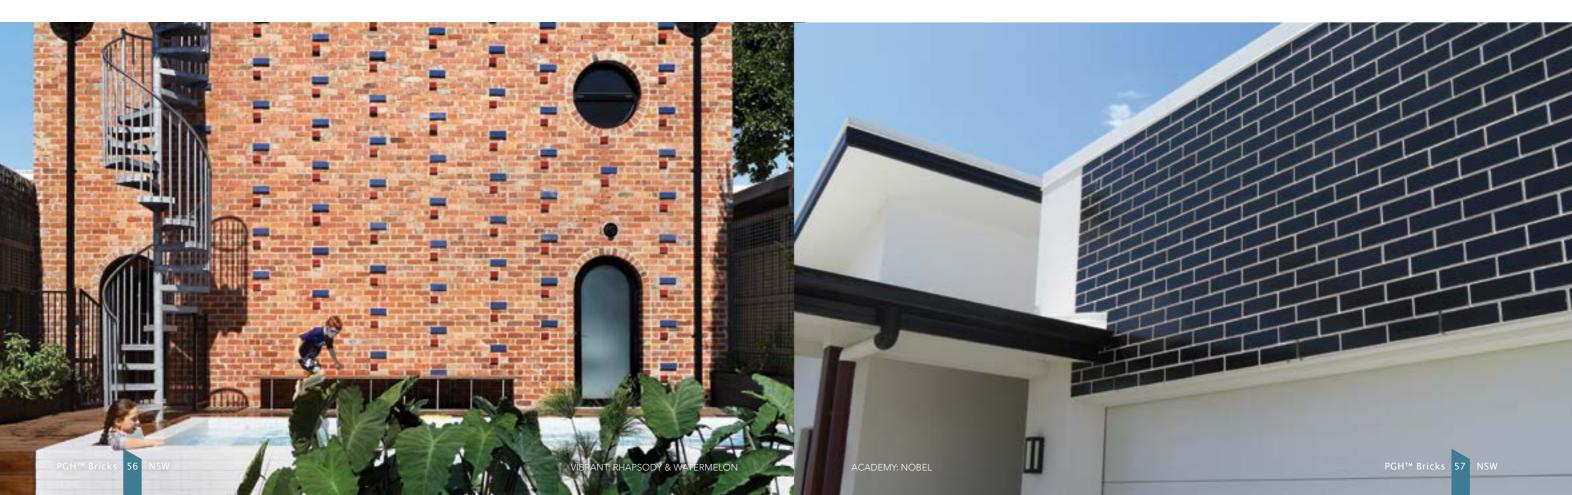

### **VIBRANT**

This range offers a bold colour palette of glazed bricks with striking reds, yellows, greens and much more. These bricks have an excess of personality, and can be used both indoors and outdoors. When used indoors these bricks can be laid on a thin mortar bed to achieve the look of tiles with the benefits of brick. They make an impressive statement and are perfect for high-end architectural projects and feature walls, or even kitchen splash backs.

## **ACADEMY**

The Academy range offers a strong dark palette of glazed bricks with dark blues and true blacks. These bricks have the unique timeless feel of tiles, and can be used both indoors and outdoors.