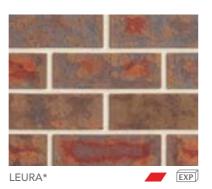

# **HIGHLANDS**

The Highlands range is an Australian classic with a truly unique appearance. Blackheath has a deep, rich texture and colour with veins of blue and dark brown running through the face of the brick. Leura offers the complementary red mix alternative.

PGH™ Bricks 66 NSW

| RANGE        | PRODUCT NAME                                                    | COLOUR | BASIX RATING | DURABILITY | PAGE |
|--------------|-----------------------------------------------------------------|--------|--------------|------------|------|
| COMPOSITE    | PEBBLE                                                          |        | 0            | EXP        | 40   |
|              | ALUMINIUM                                                       |        | 0            | EXP        | 40   |
|              | URBAN BLUE                                                      |        | •            | EXP        | 40   |
|              | CHARCOAL                                                        |        | •            | EXP        | 40   |
| ALFRESCO     | VINO                                                            |        | •            | EXP        | 42   |
|              | CHOCOLATTO                                                      |        | •            | EXP        | 42   |
|              | TRUFFLE                                                         | _      | •            | EXP        | 42   |
|              | COCOA                                                           |        | •            | EXP        | 42   |
|              | ESPRESSO                                                        |        | •            | EXP        | 42   |
| SPINIFEX     | GHANIA                                                          |        | •            | EXP        | 43   |
|              | POA                                                             |        | •            | EXP        | 43   |
|              | CASSICA                                                         |        | •            | EXP        | 43   |
|              | THEMEDA BLEND                                                   |        | •            | EXP        | 43   |
| HIGHLANDS    | BLACKHEATH                                                      |        | •            | EXP        | 44   |
|              | LEURA                                                           |        | •            | EXP        | 44   |
| IMPRESSIONS® | RICE                                                            |        | 0            | EXP        | 44   |
|              | BAMBOO                                                          |        | 0            | EXP        | 44   |
|              | WICKER                                                          |        | •            | EXP        | 44   |
|              | RATTAN                                                          |        | 0            | EXP        | 44   |
| LIFESTYLE    | PERISHER                                                        |        | 0            | EXP        | 46   |
|              | НОТНАМ                                                          |        | 0            | EXP        | 46   |
| NATURALS®    | FROST                                                           |        | 0            | EXP        | 47   |
|              | MOONDUST                                                        | _      | 0            | EXP        | 47   |
| PALAZZO      | CREMA                                                           |        | 0            | EXP        | 48   |
|              | CAMELLO                                                         |        | •            | EXP        | 48   |
|              | SORBETTO                                                        |        | •            | EXP        | 48   |
| HINTERLANDS® | THREDBO                                                         |        | 0            | EXP        | 48   |
|              | ULURU                                                           |        | •            | EXP        | 48   |
| DESERT       | SAHARA                                                          |        | •            | GP         | 49   |
|              | SIMPSON                                                         |        | •            | GP         | 49   |
|              | KALAHARI                                                        |        | •            | EXP        | 49   |
|              | REDGUM                                                          |        | •            | EXP        | 49   |
|              | SINAI                                                           |        | •            | EXP        | 49   |
|              | GIBSON                                                          |        | •            | EXP        | 49   |
| SUMMERVILLA  | WHEAT                                                           |        | •            | GP         | 50   |
|              | CORAL                                                           |        | •            | GP         | 50   |
|              | DARK RUM                                                        |        | •            | EXP        | 50   |
|              | MANOR BLEND this blend comprises 80% coral / 20% smokey grey    |        | •            | GP         | 50   |
|              | BUNGALOW BLEND THIS BLEND COMPRISES 20% CORAL / 80% SMOKEY GREY |        | •            | GP         | 50   |
|              | SMOKEY GREY                                                     |        | •            | EXP        | 50   |
| FOUNDATIONS  | SILICA                                                          |        | •            | GP         | 51   |
|              | STONE                                                           |        | •            | EXP        | 51   |
|              | PILBARA                                                         |        | •            | EXP        | 51   |
|              | GRAVEL                                                          |        | 0            | EXP        | 51   |
| ELEMENTS     | JAROSITE                                                        |        | 0            | GP         | 52   |
|              | RUBELITE                                                        |        | 0            | EXP        | 52   |
|              | GRAPHITE                                                        |        | 0            | GP         | 52   |
|              | FOSSIL                                                          |        | 0            | EXP        | 52   |
| TOWNHOUSE    | DORSET                                                          |        | 0            | EXP        | 53   |
|              | HAMPSHIRE                                                       |        | 0            | EXP        | 53   |
|              | SURREY                                                          |        | •            | EXP        | 53   |
|              | KENT                                                            |        | 0            | EXP        | 53   |
| REVIVE       | RED TEXTURE                                                     |        | •            | EXP        | 53   |