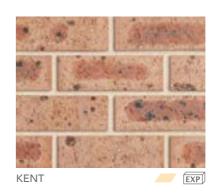

## TOWNHOUSE

One of the more traditional ranges with glass flecks in four colours.

PGH™ Bricks 66 NSW

| RANGE        | PRODUCT NAME                                                    | COLOUR | BASIX RATING | DURABILITY | PAGE |
|--------------|-----------------------------------------------------------------|--------|--------------|------------|------|
| COMPOSITE    | PEBBLE                                                          |        | 0            | EXP        | 40   |
|              | ALUMINIUM                                                       |        | 0            | EXP        | 40   |
|              | URBAN BLUE                                                      |        | •            | EXP        | 40   |
|              | CHARCOAL                                                        |        | •            | EXP        | 40   |
| ALFRESCO     | VINO                                                            |        | •            | EXP        | 42   |
|              | CHOCOLATTO                                                      |        | •            | EXP        | 42   |
|              | TRUFFLE                                                         | _      | •            | EXP        | 42   |
|              | COCOA                                                           |        | •            | EXP        | 42   |
|              | ESPRESSO                                                        |        | •            | EXP        | 42   |
| SPINIFEX     | GHANIA                                                          |        | •            | EXP        | 43   |
|              | POA                                                             |        | •            | EXP        | 43   |
|              | CASSICA                                                         |        | •            | EXP        | 43   |
|              | THEMEDA BLEND                                                   |        | •            | EXP        | 43   |
| HIGHLANDS    | BLACKHEATH                                                      |        | •            | EXP        | 44   |
|              | LEURA                                                           |        | •            | EXP        | 44   |
| IMPRESSIONS® | RICE                                                            |        | 0            | EXP        | 44   |
|              | BAMBOO                                                          |        | 0            | EXP        | 44   |
|              | WICKER                                                          |        | •            | EXP        | 44   |
|              | RATTAN                                                          |        | 0            | EXP        | 44   |
| LIFESTYLE    | PERISHER                                                        |        | 0            | EXP        | 46   |
|              | НОТНАМ                                                          |        | 0            | EXP        | 46   |
| NATURALS®    | FROST                                                           |        | 0            | EXP        | 47   |
|              | MOONDUST                                                        | _      | 0            | EXP        | 47   |
| PALAZZO      | CREMA                                                           |        | 0            | EXP        | 48   |
|              | CAMELLO                                                         |        | •            | EXP        | 48   |
|              | SORBETTO                                                        |        | •            | EXP        | 48   |
| HINTERLANDS® | THREDBO                                                         |        | 0            | EXP        | 48   |
|              | ULURU                                                           |        | •            | EXP        | 48   |
| DESERT       | SAHARA                                                          |        | •            | GP         | 49   |
|              | SIMPSON                                                         |        | •            | GP         | 49   |
|              | KALAHARI                                                        |        | •            | EXP        | 49   |
|              | REDGUM                                                          |        | •            | EXP        | 49   |
|              | SINAI                                                           |        | •            | EXP        | 49   |
|              | GIBSON                                                          |        | •            | EXP        | 49   |
| SUMMERVILLA  | WHEAT                                                           |        | •            | GP         | 50   |
|              | CORAL                                                           |        | •            | GP         | 50   |
|              | DARK RUM                                                        |        | •            | EXP        | 50   |
|              | MANOR BLEND this blend comprises 80% coral / 20% smokey grey    |        | •            | GP         | 50   |
|              | BUNGALOW BLEND THIS BLEND COMPRISES 20% CORAL / 80% SMOKEY GREY |        | •            | GP         | 50   |
|              | SMOKEY GREY                                                     |        | •            | EXP        | 50   |
| FOUNDATIONS  | SILICA                                                          |        | •            | GP         | 51   |
|              | STONE                                                           |        | •            | EXP        | 51   |
|              | PILBARA                                                         |        | •            | EXP        | 51   |
|              | GRAVEL                                                          |        | 0            | EXP        | 51   |
| ELEMENTS     | JAROSITE                                                        |        | 0            | GP         | 52   |
|              | RUBELITE                                                        |        | 0            | EXP        | 52   |
|              | GRAPHITE                                                        |        | 0            | GP         | 52   |
|              | FOSSIL                                                          |        | 0            | EXP        | 52   |
| TOWNHOUSE    | DORSET                                                          |        | 0            | EXP        | 53   |
|              | HAMPSHIRE                                                       |        | 0            | EXP        | 53   |
|              | SURREY                                                          |        | •            | EXP        | 53   |
|              | KENT                                                            |        | 0            | EXP        | 53   |
| REVIVE       | RED TEXTURE                                                     |        | •            | EXP        | 53   |