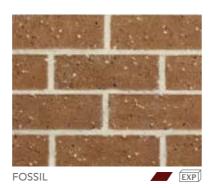

# CLASSIC COLLECTION **ELEMENTS** These bricks have small stones rolled across the surface creating a speckled face finish. There are four core colours. ELEMENTS: GRAPHITE PGH™ Bricks 52 NSW

PGH™ Bricks 66 NSW

| RANGE        | PRODUCT NAME                                                    | COLOUR | BASIX RATING | DURABILITY | PAGE |
|--------------|-----------------------------------------------------------------|--------|--------------|------------|------|
| COMPOSITE    | PEBBLE                                                          |        | 0            | EXP        | 40   |
|              | ALUMINIUM                                                       |        | 0            | EXP        | 40   |
|              | URBAN BLUE                                                      |        | •            | EXP        | 40   |
|              | CHARCOAL                                                        |        | •            | EXP        | 40   |
| ALFRESCO     | VINO                                                            |        | •            | EXP        | 42   |
|              | CHOCOLATTO                                                      |        | •            | EXP        | 42   |
|              | TRUFFLE                                                         | _      | •            | EXP        | 42   |
|              | COCOA                                                           |        | •            | EXP        | 42   |
|              | ESPRESSO                                                        |        | •            | EXP        | 42   |
| SPINIFEX     | GHANIA                                                          |        | •            | EXP        | 43   |
|              | POA                                                             |        | •            | EXP        | 43   |
|              | CASSICA                                                         |        | •            | EXP        | 43   |
|              | THEMEDA BLEND                                                   |        | •            | EXP        | 43   |
| HIGHLANDS    | BLACKHEATH                                                      |        | •            | EXP        | 44   |
|              | LEURA                                                           |        | •            | EXP        | 44   |
| IMPRESSIONS® | RICE                                                            |        | 0            | EXP        | 44   |
|              | BAMBOO                                                          |        | 0            | EXP        | 44   |
|              | WICKER                                                          |        | •            | EXP        | 44   |
|              | RATTAN                                                          |        | 0            | EXP        | 44   |
| LIFESTYLE    | PERISHER                                                        |        | 0            | EXP        | 46   |
|              | НОТНАМ                                                          |        | 0            | EXP        | 46   |
| NATURALS®    | FROST                                                           |        | 0            | EXP        | 47   |
|              | MOONDUST                                                        | _      | 0            | EXP        | 47   |
| PALAZZO      | CREMA                                                           |        | 0            | EXP        | 48   |
|              | CAMELLO                                                         |        | •            | EXP        | 48   |
|              | SORBETTO                                                        |        | •            | EXP        | 48   |
| HINTERLANDS® | THREDBO                                                         |        | 0            | EXP        | 48   |
|              | ULURU                                                           |        | •            | EXP        | 48   |
| DESERT       | SAHARA                                                          |        | •            | GP         | 49   |
|              | SIMPSON                                                         |        | •            | GP         | 49   |
|              | KALAHARI                                                        |        | •            | EXP        | 49   |
|              | REDGUM                                                          |        | •            | EXP        | 49   |
|              | SINAI                                                           |        | •            | EXP        | 49   |
|              | GIBSON                                                          |        | •            | EXP        | 49   |
| SUMMERVILLA  | WHEAT                                                           |        | •            | GP         | 50   |
|              | CORAL                                                           |        | •            | GP         | 50   |
|              | DARK RUM                                                        |        | •            | EXP        | 50   |
|              | MANOR BLEND this blend comprises 80% coral / 20% smokey grey    |        | •            | GP         | 50   |
|              | BUNGALOW BLEND THIS BLEND COMPRISES 20% CORAL / 80% SMOKEY GREY |        | •            | GP         | 50   |
|              | SMOKEY GREY                                                     |        | •            | EXP        | 50   |
| FOUNDATIONS  | SILICA                                                          |        | •            | GP         | 51   |
|              | STONE                                                           |        | •            | EXP        | 51   |
|              | PILBARA                                                         |        | •            | EXP        | 51   |
|              | GRAVEL                                                          |        | 0            | EXP        | 51   |
| ELEMENTS     | JAROSITE                                                        |        | 0            | GP         | 52   |
|              | RUBELITE                                                        |        | 0            | EXP        | 52   |
|              | GRAPHITE                                                        |        | 0            | GP         | 52   |
|              | FOSSIL                                                          |        | 0            | EXP        | 52   |
| TOWNHOUSE    | DORSET                                                          |        | 0            | EXP        | 53   |
|              | HAMPSHIRE                                                       |        | 0            | EXP        | 53   |
|              | SURREY                                                          |        | •            | EXP        | 53   |
|              | KENT                                                            |        | 0            | EXP        | 53   |
| REVIVE       | RED TEXTURE                                                     |        | •            | EXP        | 53   |