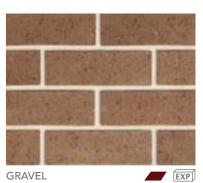

PGH™ Bricks 66 NSW

| RANGE        | PRODUCT NAME                                                    | COLOUR | BASIX RATING | DURABILITY | PAGE |
|--------------|-----------------------------------------------------------------|--------|--------------|------------|------|
| COMPOSITE    | PEBBLE                                                          |        | 0            | EXP        | 40   |
|              | ALUMINIUM                                                       |        | 0            | EXP        | 40   |
|              | URBAN BLUE                                                      |        | •            | EXP        | 40   |
|              | CHARCOAL                                                        |        | •            | EXP        | 40   |
| ALFRESCO     | VINO                                                            |        | •            | EXP        | 42   |
|              | CHOCOLATTO                                                      |        | •            | EXP        | 42   |
|              | TRUFFLE                                                         | _      | •            | EXP        | 42   |
|              | COCOA                                                           |        | •            | EXP        | 42   |
|              | ESPRESSO                                                        |        | •            | EXP        | 42   |
| SPINIFEX     | GHANIA                                                          |        | •            | EXP        | 43   |
|              | POA                                                             |        | •            | EXP        | 43   |
|              | CASSICA                                                         |        | •            | EXP        | 43   |
|              | THEMEDA BLEND                                                   |        | •            | EXP        | 43   |
| HIGHLANDS    | BLACKHEATH                                                      |        | •            | EXP        | 44   |
|              | LEURA                                                           |        | •            | EXP        | 44   |
| IMPRESSIONS® | RICE                                                            |        | 0            | EXP        | 44   |
|              | BAMBOO                                                          |        | 0            | EXP        | 44   |
|              | WICKER                                                          |        | •            | EXP        | 44   |
|              | RATTAN                                                          |        | 0            | EXP        | 44   |
| LIFESTYLE    | PERISHER                                                        |        | 0            | EXP        | 46   |
|              | НОТНАМ                                                          |        | 0            | EXP        | 46   |
| NATURALS®    | FROST                                                           |        | 0            | EXP        | 47   |
|              | MOONDUST                                                        | _      | 0            | EXP        | 47   |
| PALAZZO      | CREMA                                                           |        | 0            | EXP        | 48   |
|              | CAMELLO                                                         |        | •            | EXP        | 48   |
|              | SORBETTO                                                        |        | •            | EXP        | 48   |
| HINTERLANDS® | THREDBO                                                         |        | 0            | EXP        | 48   |
|              | ULURU                                                           |        | •            | EXP        | 48   |
| DESERT       | SAHARA                                                          |        | •            | GP         | 49   |
|              | SIMPSON                                                         |        | •            | GP         | 49   |
|              | KALAHARI                                                        |        | •            | EXP        | 49   |
|              | REDGUM                                                          |        | •            | EXP        | 49   |
|              | SINAI                                                           |        | •            | EXP        | 49   |
|              | GIBSON                                                          |        | •            | EXP        | 49   |
| SUMMERVILLA  | WHEAT                                                           |        | •            | GP         | 50   |
|              | CORAL                                                           |        | •            | GP         | 50   |
|              | DARK RUM                                                        |        | •            | EXP        | 50   |
|              | MANOR BLEND this blend comprises 80% coral / 20% smokey grey    |        | •            | GP         | 50   |
|              | BUNGALOW BLEND THIS BLEND COMPRISES 20% CORAL / 80% SMOKEY GREY |        | •            | GP         | 50   |
|              | SMOKEY GREY                                                     |        | •            | EXP        | 50   |
| FOUNDATIONS  | SILICA                                                          |        | •            | GP         | 51   |
|              | STONE                                                           |        | •            | EXP        | 51   |
|              | PILBARA                                                         |        | •            | EXP        | 51   |
|              | GRAVEL                                                          |        | 0            | EXP        | 51   |
| ELEMENTS     | JAROSITE                                                        |        | 0            | GP         | 52   |
|              | RUBELITE                                                        |        | 0            | EXP        | 52   |
|              | GRAPHITE                                                        |        | 0            | GP         | 52   |
|              | FOSSIL                                                          |        | 0            | EXP        | 52   |
| TOWNHOUSE    | DORSET                                                          |        | 0            | EXP        | 53   |
|              | HAMPSHIRE                                                       |        | 0            | EXP        | 53   |
|              | SURREY                                                          |        | •            | EXP        | 53   |
|              | KENT                                                            |        | 0            | EXP        | 53   |
| REVIVE       | RED TEXTURE                                                     |        | •            | EXP        | 53   |