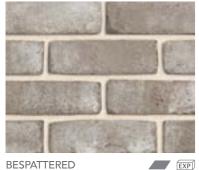

# **HONESTLY** ARTISAN

Especially designed for those who gravitate towards a modern interpretation of authenticity and unrestrained character, we present the raw and gritty Honestly Artisan range. With a unique artisan look and feel, this adaption of the classic Australian sandstock brick has been especially created with an imperfect, roughened surface texture and a highly desirable colour-through quality.

Available in three solid brick choices, we have Chalk - a highly sought-after warm white; Hessian - a natural brown grey; and Bespattered - an industrial mottled brown grey with a randomly splashed white coating.

These bricks have a certain gravelly charm about them that is highly valued by designers who seek products which enable a mood to be created that presents with integrity. Architects tend to describe these products as unashamedly genuine, unique and real.