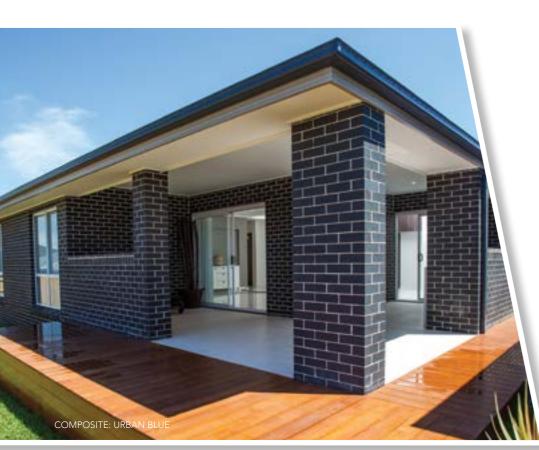

# COMPOSITE

Our Composite brick arange are a matt surface coloured brick range, available in sophisticated neutral shades with square edges and a textured surface finish.

EXP PEBBLE