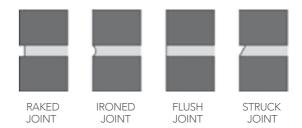

#### Don't forget the details

When it comes to mortar (what binds bricks together) you need to consider the colour and finish, as both will have a striking impact on the look of your bricks.

An off-white mortar between darker coloured bricks will add contrast and highlight the shape of each brick. Whereas matching mortar to brick will soften the brickwork.

#### Common Mortar Colours:

• Natural or grey • White or off white • Cream or buff

With the mortar joint finish, you can choose raked, ironed, flush or struck, depending on whether you want to hero or soften the brick work. For instance, a Raked Joint will create shadowing for contrast and interest. A Flush Joint will minimise shadow and create a flat look. Be mindful, mortar colours can vary depending on the sand and/or cement source.