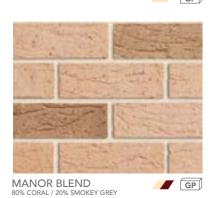

PGH™ Bricks 66 NSW

| RANGE        | PRODUCT NAME                                                    | COLOUR | BASIX RATING | DURABILITY | PAGE |
|--------------|-----------------------------------------------------------------|--------|--------------|------------|------|
| COMPOSITE    | PEBBLE                                                          |        | 0            | EXP        | 40   |
|              | ALUMINIUM                                                       |        | 0            | EXP        | 40   |
|              | URBAN BLUE                                                      |        | •            | EXP        | 40   |
|              | CHARCOAL                                                        |        | •            | EXP        | 40   |
| ALFRESCO     | VINO                                                            |        | •            | EXP        | 42   |
|              | CHOCOLATTO                                                      |        | •            | EXP        | 42   |
|              | TRUFFLE                                                         | _      | •            | EXP        | 42   |
|              | COCOA                                                           |        | •            | EXP        | 42   |
|              | ESPRESSO                                                        |        | •            | EXP        | 42   |
| SPINIFEX     | GHANIA                                                          |        | •            | EXP        | 43   |
|              | POA                                                             |        | •            | EXP        | 43   |
|              | CASSICA                                                         |        | •            | EXP        | 43   |
|              | THEMEDA BLEND                                                   |        | •            | EXP        | 43   |
| HIGHLANDS    | BLACKHEATH                                                      |        | •            | EXP        | 44   |
|              | LEURA                                                           |        | •            | EXP        | 44   |
| IMPRESSIONS® | RICE                                                            |        | 0            | EXP        | 44   |
|              | BAMBOO                                                          |        | 0            | EXP        | 44   |
|              | WICKER                                                          |        | •            | EXP        | 44   |
|              | RATTAN                                                          |        | 0            | EXP        | 44   |
| LIFESTYLE    | PERISHER                                                        |        | 0            | EXP        | 46   |
|              | НОТНАМ                                                          |        | 0            | EXP        | 46   |
| NATURALS®    | FROST                                                           |        | 0            | EXP        | 47   |
|              | MOONDUST                                                        | _      | 0            | EXP        | 47   |
| PALAZZO      | CREMA                                                           |        | 0            | EXP        | 48   |
|              | CAMELLO                                                         |        | •            | EXP        | 48   |
|              | SORBETTO                                                        |        | •            | EXP        | 48   |
| HINTERLANDS® | THREDBO                                                         |        | 0            | EXP        | 48   |
|              | ULURU                                                           |        | •            | EXP        | 48   |
| DESERT       | SAHARA                                                          |        | •            | GP         | 49   |
|              | SIMPSON                                                         |        | •            | GP         | 49   |
|              | KALAHARI                                                        |        | •            | EXP        | 49   |
|              | REDGUM                                                          |        | •            | EXP        | 49   |
|              | SINAI                                                           |        | •            | EXP        | 49   |
|              | GIBSON                                                          |        | •            | EXP        | 49   |
| SUMMERVILLA  | WHEAT                                                           |        | •            | GP         | 50   |
|              | CORAL                                                           |        | •            | GP         | 50   |
|              | DARK RUM                                                        |        | •            | EXP        | 50   |
|              | MANOR BLEND this blend comprises 80% coral / 20% smokey grey    |        | •            | GP         | 50   |
|              | BUNGALOW BLEND THIS BLEND COMPRISES 20% CORAL / 80% SMOKEY GREY |        | •            | GP         | 50   |
|              | SMOKEY GREY                                                     |        | •            | EXP        | 50   |
| FOUNDATIONS  | SILICA                                                          |        | •            | GP         | 51   |
|              | STONE                                                           |        | •            | EXP        | 51   |
|              | PILBARA                                                         |        | •            | EXP        | 51   |
|              | GRAVEL                                                          |        | 0            | EXP        | 51   |
| ELEMENTS     | JAROSITE                                                        |        | 0            | GP         | 52   |
|              | RUBELITE                                                        |        | 0            | EXP        | 52   |
|              | GRAPHITE                                                        |        | 0            | GP         | 52   |
|              | FOSSIL                                                          |        | 0            | EXP        | 52   |
| TOWNHOUSE    | DORSET                                                          |        | 0            | EXP        | 53   |
|              | HAMPSHIRE                                                       |        | 0            | EXP        | 53   |
|              | SURREY                                                          |        | •            | EXP        | 53   |
|              | KENT                                                            |        | 0            | EXP        | 53   |
| REVIVE       | RED TEXTURE                                                     |        | •            | EXP        | 53   |