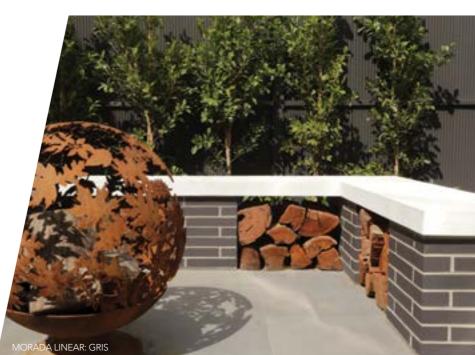

The Morada range, imported from Europe, boasts the highest end of luxury with the smoothest finishes in solid, colour-through brick products. This magnificent colour palette includes one of the most pure and freshest whites on the market, an intense matte black at the other end of the spectrum and two stunning neutrals in between in two of the most popular sophisticated neutral shades. Available in Standard size, Splits and in a slender Linear, this range epitomises a stunning architectural selection for achieving European style and elegance.

# MORADA LINEAR

NERO

EXP