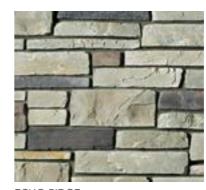

**LEDGESTONE** 

CHARDONNAY

ECHO RIDGE

CULTURED

**DRESSED** 

**FIELDSTONE** 

The rugged look of Dressed Fieldstone stone cladding

environment. Its rich texture