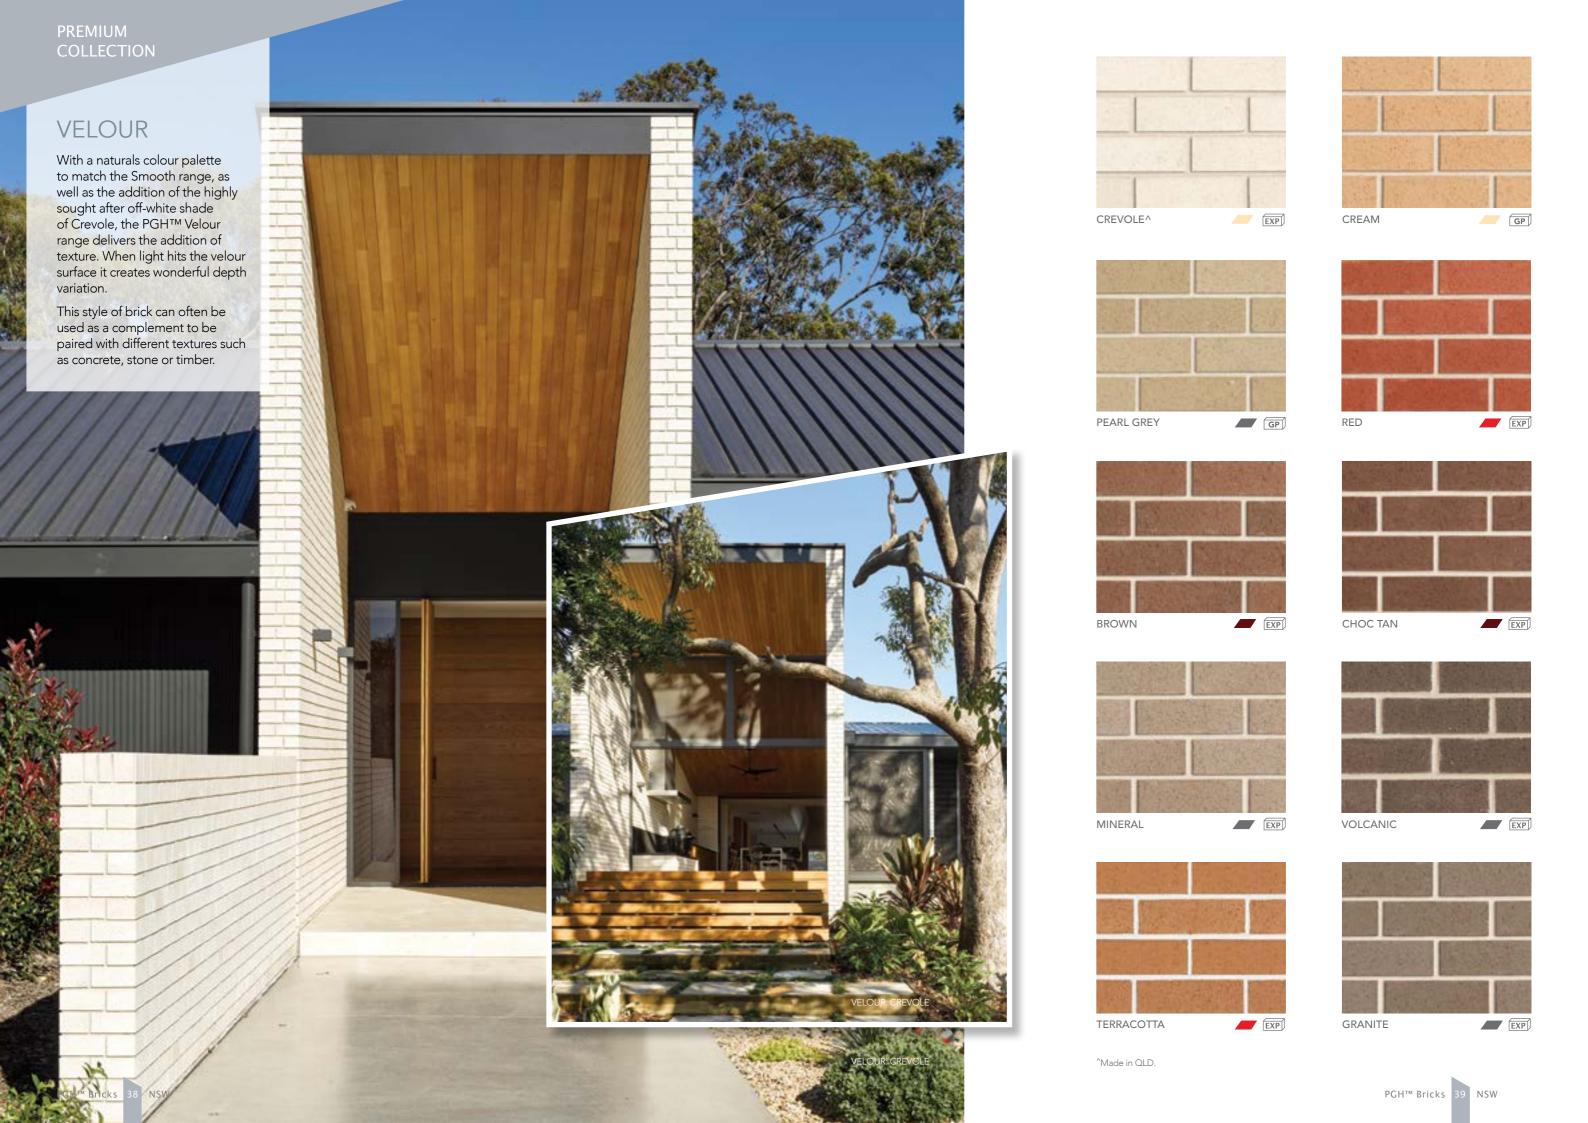

# **SMOOTH**

Known for beautiful clean lines and smooth-face textures, the PGH™ Smooth range represents just that. As a popular choice with architects and designers, the smooth texture and sharp lines create a strong, clean aesthetic for residential and commercial building projects.

Available in a palette of inspirational Australian natural colours, selection options range from more matte colour choices to those with some character building colour depth and movement, such as seen in Copper Glow, Black & Tan and Rustic Harvest Cream.

PGH™ Smooths can be colour matched with bricks from the PGH™ Velour range to achieve tone and textural variation.

^Made in QLD.

| RANGE                | PRODUCT NAME                                                                   | COLOUR | BASIX RATING | DURABILITY | PAGE |
|----------------------|--------------------------------------------------------------------------------|--------|--------------|------------|------|
| CRAFTED              | CASTLEMAINE                                                                    |        | 0            | EXP        | 26   |
| SANDSTOCKS<br>SPLITS | GREENWAY                                                                       |        |              | EXP        | 26   |
| JI LITS              | JACKSON                                                                        |        |              | EXP        | 26   |
|                      | ENDEAVOUR                                                                      |        | Ō            | EXP        | 26   |
|                      | BLACKETT                                                                       |        | 0            | EXP        | 26   |
|                      | CADMAN                                                                         |        | 0            | EXP        | 26   |
|                      | CHISHOLM                                                                       |        | 0            | EXP        | 26   |
|                      | BALMAIN                                                                        |        | 0            | EXP        | 26   |
|                      | WISEMAN                                                                        |        |              | EXP        | 26   |
|                      | BLACKBURN                                                                      |        |              | 7          |      |
|                      |                                                                                |        |              | EXP        | 26   |
|                      | VAN GOGH                                                                       |        | 0            | EXP        | 26   |
|                      | BALMORAL                                                                       |        | O            | EXP        | 26   |
|                      | MITCHELL BLEND THIS BLEND COMPRISES 50% CADMAN / 50% ENDEAVOUR                 |        | 0            | EXP        | 26   |
|                      | HOMESTEAD BLEND THIS BLEND COMPRISES 33% CADMAN / 33% BLACKETT / 33% ENDEAVOUR |        | 0            | EXP        | 26   |
|                      | LAWSON BLEND THIS BLEND COMPRISES 75% CADMAN / 25% BLACKETT                    |        | 0            | EXP        | 26   |
| MANHATTAN            | CHELSEA                                                                        |        | 0            | EXP        | 28   |
|                      | TRIBECA                                                                        |        | 0            | EXP        | 28   |
|                      | EAST HAMPTON                                                                   |        | <b>O</b>     | EXP        | 28   |
|                      | NICKEL FLASH                                                                   |        | •            | EXP        |      |
|                      | PEWTER                                                                         |        |              | EXP        |      |
|                      | BLUE STEEL FLASH                                                               |        | •            | EXP        |      |
| ALTITUDE             | MATTERHORN                                                                     |        | •            | EXP        | 32   |
|                      | OLYMPUS                                                                        |        | •            | EXP        |      |
|                      | EVEREST                                                                        |        |              | EXP        |      |
|                      | APOLLO                                                                         |        |              | EXP        |      |
| OPALINE™             | TOURAMALINE                                                                    |        |              | EXP        |      |
|                      | GARNET                                                                         |        | 0            | EXP        |      |
|                      | TIGER EYE                                                                      |        | 0            | EXP        | 34   |
| SMOOTH               | HARVEST CREAM                                                                  |        |              | EXP        |      |
|                      | CASHMERE                                                                       |        | 0            | GP         |      |
|                      | CREAM                                                                          |        | 0            | GP         |      |
|                      | PEARL GREY                                                                     |        | 0            | GP)        |      |
|                      | VOLCANIC                                                                       |        |              | EXP        |      |
|                      | MINERAL                                                                        |        |              |            |      |
|                      |                                                                                |        | 0            | EXP        |      |
|                      | RUSTIC HARVEST CREAM                                                           |        | 0            | EXP        |      |
|                      | COPPER GLOW                                                                    |        | 0            | EXP        |      |
|                      | BLACK & TAN                                                                    |        | 0            | EXP        |      |
|                      | BROWN                                                                          |        | 0            | EXP        |      |
|                      | CHOC TAN                                                                       |        | •            | EXP        |      |
|                      | TERRACOTTA                                                                     |        | 0            | EXP        |      |
|                      | GRANITE                                                                        |        | 0            | EXP        |      |
|                      | RED                                                                            |        | <b>O</b>     | EXP        | 36   |
|                      | CREVOLE                                                                        |        | 0            | EXP        |      |
|                      | CREAM                                                                          |        | •            | GP         |      |
|                      | PEARL GREY                                                                     |        | •            | GP         |      |
|                      | RED                                                                            |        | •            | EXP        |      |
|                      | BROWN                                                                          |        | •            | EXP        |      |
|                      | CHOC TAN                                                                       |        |              | EXP        |      |
|                      | MINERAL                                                                        |        | •            | EXP        |      |
|                      | VOLCANIC                                                                       |        | •            | EXP        |      |
|                      | GRANITE                                                                        |        | 0            | EXP        |      |
|                      | TERRACOTTA                                                                     |        | 0            | EXP        |      |
| DISTINCTIVELY        | HARTLANDS                                                                      |        | 0            | EXP        |      |
|                      | EAGLEMONT                                                                      |        | 0            |            |      |
|                      | LAGLENONI                                                                      |        |              | EXP        |      |