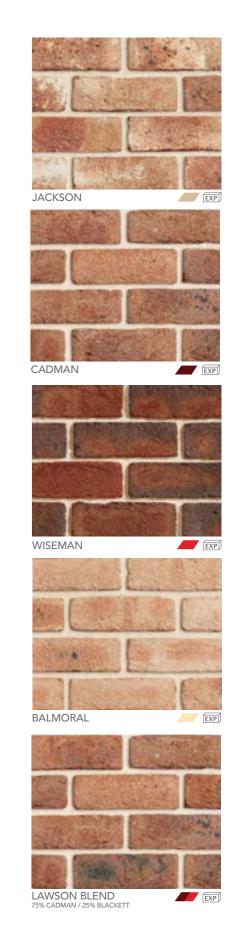

FOSSIL REEF

COUNTRY LEDGESTONE: ASPE

LUXURY COLLECTION

| RANGE               | PRODUCT NAME                                                                   | COLOUR | BASIX RATING | DURABILITY | PAGE     |
|---------------------|--------------------------------------------------------------------------------|--------|--------------|------------|----------|
| DRY PRESSED         | HAWKESBURY BRONZE                                                              |        | 0            | EXP        | 14       |
| ARCHITECTURAL       | LIVINGSTON GOLD                                                                |        | 0            | EXP        | 14       |
|                     | MOWBRAY BLUE                                                                   |        | Ŏ            | EXP        | 14       |
|                     | MCGARVIE RED                                                                   |        | 0            | EXP        | 14       |
|                     | MACARTHUR MIX                                                                  |        | 0            | EXP        | 14       |
|                     | BALMERINO BLEND                                                                | 7      | 0            | EXP        | 14       |
|                     | MEGALONG VALLEY GREY                                                           |        | 0            | EXP        | 14       |
|                     | TINTO CREAM                                                                    |        | 0            | EXP        | 14       |
|                     | FLICKER                                                                        |        | •            | EXP        | 14       |
|                     | RED RUM                                                                        |        | 0            | EXP        | 14       |
|                     | SILVER SHADOW                                                                  |        | 0            | EXP        | 14       |
|                     | BLACK BEAUTY                                                                   |        | 0            | EXP        | 14       |
| DRY PRESSED         | HAWKESBURY BRONZE                                                              |        | 0            | EXP        | 16       |
| ARCHITECTURAL       | LIVINGSTON GOLD                                                                |        | 0            | EXP        | 16       |
| SPLITS              | MOWBRAY BLUE                                                                   |        |              | EXP        | 16       |
|                     | MCGARVIE RED                                                                   |        | 0            |            | 16       |
|                     |                                                                                |        | 0            | EXP        | 16       |
|                     | MACARTHUR MIX                                                                  |        |              | EXP        |          |
|                     | BALMERINO BLEND  MEGALONG VALLEY GREY                                          |        | 0            | EXP        | 16<br>16 |
| DRY PRESSED         |                                                                                |        |              | EXP        |          |
| ARCHITECTURAL       | HAWKESBURY BRONZE                                                              |        | 0            | EXP        | 18       |
| LINEAR              | LIVINGSTON GOLD                                                                |        | 0            | EXP        | 18       |
|                     | MOWBRAY BLUE                                                                   |        | •            | EXP        | 18       |
|                     | MCGARVIE RED                                                                   |        | 0            | EXP        | 18       |
|                     | MACARTHUR MIX                                                                  |        | 0            | EXP        | 18       |
|                     | BALMERINO BLEND                                                                |        | 0            | EXP        | 18       |
|                     | MEGALONG VALLEY GREY                                                           |        | 0            | EXP        | 18       |
| MORADA              | BLANCO                                                                         |        | 0            | EXP        | 20       |
|                     | CENIZA                                                                         |        | 0            | EXP        | 20       |
|                     | GRIS                                                                           |        | •            | EXP        | 20       |
|                     | NERO                                                                           |        |              | EXP        | 20       |
| MORADA<br>SPLITS    | BLANCO                                                                         |        | 0            | EXP        | 21       |
| 31 2113             | CENIZA                                                                         |        | 0            | EXP        | 21       |
|                     | GRIS                                                                           |        | •            | EXP        | 21       |
|                     | NERO                                                                           |        | •            | EXP        | 21       |
| MORADA<br>LINEAR    | BLANCO                                                                         |        | 0            | EXP        | 21       |
| LINLAN              | CENIZA                                                                         |        | 0            | EXP        | 21       |
|                     | GRIS                                                                           |        | •            | EXP        | 21       |
|                     | NERO                                                                           |        |              | EXP        | 21       |
| HONESTLY<br>ARTISAN | CHALK                                                                          |        | 0            | EXP        | 22       |
| ARTISAN             | HESSIAN                                                                        |        | •            | EXP        | 22       |
|                     | BESPATTERED                                                                    |        | •            | EXP        | 22       |
| CRAFTED             | CASTLEMAINE                                                                    |        | •            | EXP        | 24       |
| SANDSTOCKS          | GREENWAY                                                                       |        | •            | EXP        | 24       |
|                     | JACKSON                                                                        |        | •            | EXP        | 24       |
|                     | ENDEAVOUR                                                                      |        | •            | EXP        | 24       |
|                     | BLACKETT                                                                       |        | •            | EXP        | 24       |
|                     | CADMAN                                                                         |        | •            | EXP        | 24       |
|                     | CHISHOLM                                                                       |        | •            | EXP        | 24       |
|                     | BALMAIN                                                                        |        | •            | EXP        | 24       |
|                     | WISEMAN                                                                        |        | •            | EXP        | 24       |
|                     | BLACKBURN                                                                      |        | •            | EXP        | 24       |
|                     | VAN GOGH                                                                       |        | 0            | EXP        | 24       |
|                     | BALMORAL                                                                       |        | 0            | EXP        | 24       |
|                     | MITCHELL BLEND THIS BLEND COMPRISES 50% CADMAN / 50% ENDEAVOUR                 |        |              | EXP        | 24       |
|                     | HOMESTEAD BLEND THIS BLEND COMPRISES 33% CADMAN / 33% BLACKETT / 33% ENDEAVOUR |        | 0            | EXP        | 24       |
|                     | LAWSON BLEND THIS BLEND COMPRISES 75% CADMAN / 25% BLACKETT                    |        | 0            | EXP        | 24       |
|                     | S COTT DELITE THIS BELTE COMMINISTS / 5/6 CADMINIST / 25/6 BLACKETT            |        |              | EAF        |          |