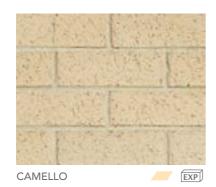

# **PALAZZO**

A classic wire cut brick range available in modern neutral shades.

PGH™ Bricks 66 NSW

| RANGE        | PRODUCT NAME                                                    | COLOUR | BASIX RATING | DURABILITY | PAGE |
|--------------|-----------------------------------------------------------------|--------|--------------|------------|------|
| COMPOSITE    | PEBBLE                                                          |        | 0            | EXP        | 40   |
|              | ALUMINIUM                                                       |        | 0            | EXP        | 40   |
|              | URBAN BLUE                                                      |        | •            | EXP        | 40   |
|              | CHARCOAL                                                        |        | •            | EXP        | 40   |
| ALFRESCO     | VINO                                                            |        | •            | EXP        | 42   |
|              | CHOCOLATTO                                                      |        | •            | EXP        | 42   |
|              | TRUFFLE                                                         | _      | •            | EXP        | 42   |
|              | COCOA                                                           |        | •            | EXP        | 42   |
|              | ESPRESSO                                                        |        | •            | EXP        | 42   |
| SPINIFEX     | GHANIA                                                          |        | •            | EXP        | 43   |
|              | POA                                                             |        | •            | EXP        | 43   |
|              | CASSICA                                                         |        | •            | EXP        | 43   |
|              | THEMEDA BLEND                                                   |        | •            | EXP        | 43   |
| HIGHLANDS    | BLACKHEATH                                                      |        | •            | EXP        | 44   |
|              | LEURA                                                           |        | •            | EXP        | 44   |
| IMPRESSIONS® | RICE                                                            |        | 0            | EXP        | 44   |
|              | BAMBOO                                                          |        | 0            | EXP        | 44   |
|              | WICKER                                                          |        | •            | EXP        | 44   |
|              | RATTAN                                                          |        | 0            | EXP        | 44   |
| LIFESTYLE    | PERISHER                                                        |        | 0            | EXP        | 46   |
|              | НОТНАМ                                                          |        | 0            | EXP        | 46   |
| NATURALS®    | FROST                                                           |        | 0            | EXP        | 47   |
|              | MOONDUST                                                        | _      | 0            | EXP        | 47   |
| PALAZZO      | CREMA                                                           |        | 0            | EXP        | 48   |
|              | CAMELLO                                                         |        | •            | EXP        | 48   |
|              | SORBETTO                                                        |        | •            | EXP        | 48   |
| HINTERLANDS® | THREDBO                                                         |        | 0            | EXP        | 48   |
|              | ULURU                                                           |        | •            | EXP        | 48   |
| DESERT       | SAHARA                                                          |        | •            | GP         | 49   |
|              | SIMPSON                                                         |        | •            | GP         | 49   |
|              | KALAHARI                                                        |        | •            | EXP        | 49   |
|              | REDGUM                                                          |        | •            | EXP        | 49   |
|              | SINAI                                                           |        | •            | EXP        | 49   |
|              | GIBSON                                                          |        | •            | EXP        | 49   |
| SUMMERVILLA  | WHEAT                                                           |        | •            | GP         | 50   |
|              | CORAL                                                           |        | •            | GP         | 50   |
|              | DARK RUM                                                        |        | •            | EXP        | 50   |
|              | MANOR BLEND this blend comprises 80% coral / 20% smokey grey    |        | •            | GP         | 50   |
|              | BUNGALOW BLEND THIS BLEND COMPRISES 20% CORAL / 80% SMOKEY GREY |        | •            | GP         | 50   |
|              | SMOKEY GREY                                                     |        | •            | EXP        | 50   |
| FOUNDATIONS  | SILICA                                                          |        | •            | GP         | 51   |
|              | STONE                                                           |        | •            | EXP        | 51   |
|              | PILBARA                                                         |        | •            | EXP        | 51   |
|              | GRAVEL                                                          |        | 0            | EXP        | 51   |
| ELEMENTS     | JAROSITE                                                        |        | 0            | GP         | 52   |
|              | RUBELITE                                                        |        | 0            | EXP        | 52   |
|              | GRAPHITE                                                        |        | 0            | GP         | 52   |
|              | FOSSIL                                                          |        | 0            | EXP        | 52   |
| TOWNHOUSE    | DORSET                                                          |        | 0            | EXP        | 53   |
|              | HAMPSHIRE                                                       |        | 0            | EXP        | 53   |
|              | SURREY                                                          |        | •            | EXP        | 53   |
|              | KENT                                                            |        | 0            | EXP        | 53   |
| REVIVE       | RED TEXTURE                                                     |        | •            | EXP        | 53   |