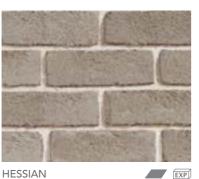

# **HONESTLY** ARTISAN

Especially designed for those who gravitate towards a modern interpretation of authenticity and unrestrained character, we present the raw and gritty Honestly Artisan range. With a unique artisan look and feel, this adaption of the classic Australian sandstock brick has been especially created with an imperfect, roughened surface texture and a highly desirable colour-through quality.

Available in three solid brick choices, we have Chalk - a highly sought-after warm white; Hessian - a natural brown grey; and Bespattered - an industrial mottled brown grey with a randomly splashed white coating.