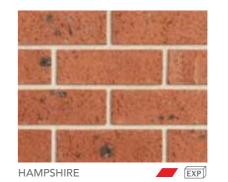

## TOWNHOUSE

One of the more traditional ranges with glass flecks in four colours.

PGH™ Bricks 66 NSW

| RANGE        | PRODUCT NAME                                                    | COLOUR | BASIX RATING | DURABILITY | PAGE |
|--------------|-----------------------------------------------------------------|--------|--------------|------------|------|
| COMPOSITE    | PEBBLE                                                          |        | 0            | EXP        | 40   |
|              | ALUMINIUM                                                       |        | 0            | EXP        | 40   |
|              | URBAN BLUE                                                      |        | •            | EXP        | 40   |
|              | CHARCOAL                                                        |        | •            | EXP        | 40   |
| ALFRESCO     | VINO                                                            |        | •            | EXP        | 42   |
|              | CHOCOLATTO                                                      |        | •            | EXP        | 42   |
|              | TRUFFLE                                                         | _      | •            | EXP        | 42   |
|              | COCOA                                                           |        | •            | EXP        | 42   |
|              | ESPRESSO                                                        |        | •            | EXP        | 42   |
| SPINIFEX     | GHANIA                                                          |        | •            | EXP        | 43   |
|              | POA                                                             |        | •            | EXP        | 43   |
|              | CASSICA                                                         |        | •            | EXP        | 43   |
|              | THEMEDA BLEND                                                   |        | •            | EXP        | 43   |
| HIGHLANDS    | BLACKHEATH                                                      |        | •            | EXP        | 44   |
|              | LEURA                                                           |        | •            | EXP        | 44   |
| IMPRESSIONS® | RICE                                                            |        | 0            | EXP        | 44   |
|              | BAMBOO                                                          |        | 0            | EXP        | 44   |
|              | WICKER                                                          |        | •            | EXP        | 44   |
|              | RATTAN                                                          |        | 0            | EXP        | 44   |
| LIFESTYLE    | PERISHER                                                        |        | 0            | EXP        | 46   |
|              | НОТНАМ                                                          |        | 0            | EXP        | 46   |
| NATURALS®    | FROST                                                           |        | 0            | EXP        | 47   |
|              | MOONDUST                                                        | _      | 0            | EXP        | 47   |
| PALAZZO      | CREMA                                                           |        | 0            | EXP        | 48   |
|              | CAMELLO                                                         |        | •            | EXP        | 48   |
|              | SORBETTO                                                        |        | •            | EXP        | 48   |
| HINTERLANDS® | THREDBO                                                         |        | 0            | EXP        | 48   |
|              | ULURU                                                           |        | •            | EXP        | 48   |
| DESERT       | SAHARA                                                          |        | •            | GP         | 49   |
|              | SIMPSON                                                         |        | •            | GP         | 49   |
|              | KALAHARI                                                        |        | •            | EXP        | 49   |
|              | REDGUM                                                          |        | •            | EXP        | 49   |
|              | SINAI                                                           |        | •            | EXP        | 49   |
|              | GIBSON                                                          |        | •            | EXP        | 49   |
| SUMMERVILLA  | WHEAT                                                           |        | •            | GP         | 50   |
|              | CORAL                                                           |        | •            | GP         | 50   |
|              | DARK RUM                                                        |        | •            | EXP        | 50   |
|              | MANOR BLEND this blend comprises 80% coral / 20% smokey grey    |        | •            | GP         | 50   |
|              | BUNGALOW BLEND THIS BLEND COMPRISES 20% CORAL / 80% SMOKEY GREY |        | •            | GP         | 50   |
|              | SMOKEY GREY                                                     |        | •            | EXP        | 50   |
| FOUNDATIONS  | SILICA                                                          |        | •            | GP         | 51   |
|              | STONE                                                           |        | •            | EXP        | 51   |
|              | PILBARA                                                         |        | •            | EXP        | 51   |
|              | GRAVEL                                                          |        | 0            | EXP        | 51   |
| ELEMENTS     | JAROSITE                                                        |        | 0            | GP         | 52   |
|              | RUBELITE                                                        |        | 0            | EXP        | 52   |
|              | GRAPHITE                                                        |        | 0            | GP         | 52   |
|              | FOSSIL                                                          |        | 0            | EXP        | 52   |
| TOWNHOUSE    | DORSET                                                          |        | 0            | EXP        | 53   |
|              | HAMPSHIRE                                                       |        | 0            | EXP        | 53   |
|              | SURREY                                                          |        | •            | EXP        | 53   |
|              | KENT                                                            |        | 0            | EXP        | 53   |
| REVIVE       | RED TEXTURE                                                     |        | •            | EXP        | 53   |