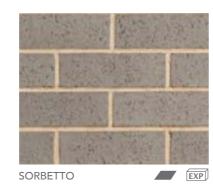

# **PALAZZO**

A classic wire cut brick range available in modern neutral shades.

PGH™ Bricks 66 NSW

| RANGE        | PRODUCT NAME                                                    | COLOUR | BASIX RATING | DURABILITY | PAGE |
|--------------|-----------------------------------------------------------------|--------|--------------|------------|------|
| COMPOSITE    | PEBBLE                                                          |        | 0            | EXP        | 40   |
|              | ALUMINIUM                                                       |        | 0            | EXP        | 40   |
|              | URBAN BLUE                                                      |        | •            | EXP        | 40   |
|              | CHARCOAL                                                        |        | •            | EXP        | 40   |
| ALFRESCO     | VINO                                                            |        | •            | EXP        | 42   |
|              | CHOCOLATTO                                                      |        | •            | EXP        | 42   |
|              | TRUFFLE                                                         | _      | •            | EXP        | 42   |
|              | COCOA                                                           |        | •            | EXP        | 42   |
|              | ESPRESSO                                                        |        | •            | EXP        | 42   |
| SPINIFEX     | GHANIA                                                          |        | •            | EXP        | 43   |
|              | POA                                                             |        | •            | EXP        | 43   |
|              | CASSICA                                                         |        | •            | EXP        | 43   |
|              | THEMEDA BLEND                                                   |        | •            | EXP        | 43   |
| HIGHLANDS    | BLACKHEATH                                                      |        | •            | EXP        | 44   |
|              | LEURA                                                           |        | •            | EXP        | 44   |
| IMPRESSIONS® | RICE                                                            |        | 0            | EXP        | 44   |
|              | BAMBOO                                                          |        | 0            | EXP        | 44   |
|              | WICKER                                                          |        | •            | EXP        | 44   |
|              | RATTAN                                                          |        | 0            | EXP        | 44   |
| LIFESTYLE    | PERISHER                                                        |        | 0            | EXP        | 46   |
|              | НОТНАМ                                                          |        | 0            | EXP        | 46   |
| NATURALS®    | FROST                                                           |        | 0            | EXP        | 47   |
|              | MOONDUST                                                        | _      | 0            | EXP        | 47   |
| PALAZZO      | CREMA                                                           |        | 0            | EXP        | 48   |
|              | CAMELLO                                                         |        | •            | EXP        | 48   |
|              | SORBETTO                                                        |        | •            | EXP        | 48   |
| HINTERLANDS® | THREDBO                                                         |        | 0            | EXP        | 48   |
|              | ULURU                                                           |        | •            | EXP        | 48   |
| DESERT       | SAHARA                                                          |        | •            | GP         | 49   |
|              | SIMPSON                                                         |        | •            | GP         | 49   |
|              | KALAHARI                                                        |        | •            | EXP        | 49   |
|              | REDGUM                                                          |        | •            | EXP        | 49   |
|              | SINAI                                                           |        | •            | EXP        | 49   |
|              | GIBSON                                                          |        | •            | EXP        | 49   |
| SUMMERVILLA  | WHEAT                                                           |        | •            | GP         | 50   |
|              | CORAL                                                           |        | •            | GP         | 50   |
|              | DARK RUM                                                        |        | •            | EXP        | 50   |
|              | MANOR BLEND this blend comprises 80% coral / 20% smokey grey    |        | •            | GP         | 50   |
|              | BUNGALOW BLEND THIS BLEND COMPRISES 20% CORAL / 80% SMOKEY GREY |        | •            | GP         | 50   |
|              | SMOKEY GREY                                                     |        | •            | EXP        | 50   |
| FOUNDATIONS  | SILICA                                                          |        | •            | GP         | 51   |
|              | STONE                                                           |        | •            | EXP        | 51   |
|              | PILBARA                                                         |        | •            | EXP        | 51   |
|              | GRAVEL                                                          |        | 0            | EXP        | 51   |
| ELEMENTS     | JAROSITE                                                        |        | 0            | GP         | 52   |
|              | RUBELITE                                                        |        | 0            | EXP        | 52   |
|              | GRAPHITE                                                        |        | 0            | GP         | 52   |
|              | FOSSIL                                                          |        | 0            | EXP        | 52   |
| TOWNHOUSE    | DORSET                                                          |        | 0            | EXP        | 53   |
|              | HAMPSHIRE                                                       |        | 0            | EXP        | 53   |
|              | SURREY                                                          |        | •            | EXP        | 53   |
|              | KENT                                                            |        | 0            | EXP        | 53   |
| REVIVE       | RED TEXTURE                                                     |        | •            | EXP        | 53   |