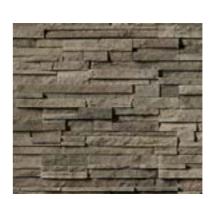

# **SOUTHERN**

with its rough texture and deliberate irregularity. Tight fitted or mortared, Southern Ledgestone can be used to

PRO-FIT® ALPINE

Pro-Fit® Ledgestone stone cladding is a practical way to achieve a custom look. Small-scale, low relief stones are made meticulously bundled together to form modular components of

**LEDGESTONE** 

CHARDONNAY

ECHO RIDGE

CULTURED

**DRESSED** 

**FIELDSTONE** 

The rugged look of Dressed Fieldstone stone cladding

environment. Its rich texture