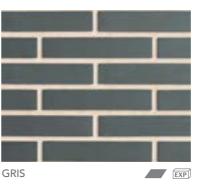

The Morada range, imported from Europe, boasts the highest end of luxury with the smoothest finishes in solid, colour-through brick products. This magnificent colour palette includes one of the most pure and freshest whites on the market, an intense matte black at the other end of the spectrum and two stunning neutrals in between in two of the most popular sophisticated neutral shades. Available in Standard size, Splits and in a slender Linear, this range epitomises a stunning architectural selection for achieving European style and elegance.

# **MORADA STANDARD**

230 X 110 X 76MM

# **MORADA SPLITS**

LUXURY

**COLLECTION** 

"The finest blends of European clays have been sourced to curate the Morada Collection of sophisticated neutrals with superior smooth and consistent finishes."

LUXURY

# MORADA LINEAR

NERO

EXP