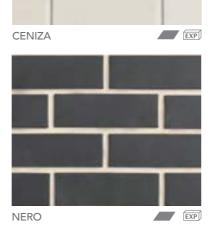

The Morada range, imported from Europe, boasts the highest end of luxury with the smoothest finishes in solid, colour-through brick products. This magnificent colour palette includes one of the most pure and freshest whites on the market, an intense matte black at the other end of the spectrum and two stunning neutrals in between in two of the most popular sophisticated neutral shades. Available in Standard size, Splits and in a slender Linear, this range epitomises a stunning architectural selection for achieving European style and elegance.

FOSSIL REEF

COUNTRY LEDGESTONE: ASPE

LUXURY COLLECTION

| RANGE               | PRODUCT NAME                                                                   | COLOUR | BASIX RATING | DURABILITY | PAGE     |
|---------------------|--------------------------------------------------------------------------------|--------|--------------|------------|----------|
| DRY PRESSED         | HAWKESBURY BRONZE                                                              |        | 0            | EXP        | 14       |
| ARCHITECTURAL       | LIVINGSTON GOLD                                                                |        | 0            | EXP        | 14       |
|                     | MOWBRAY BLUE                                                                   |        | Ŏ            | EXP        | 14       |
|                     | MCGARVIE RED                                                                   |        | 0            | EXP        | 14       |
|                     | MACARTHUR MIX                                                                  |        | 0            | EXP        | 14       |
|                     | BALMERINO BLEND                                                                | 7      | 0            | EXP        | 14       |
|                     | MEGALONG VALLEY GREY                                                           |        | 0            | EXP        | 14       |
|                     | TINTO CREAM                                                                    |        | 0            | EXP        | 14       |
|                     | FLICKER                                                                        |        | •            | EXP        | 14       |
|                     | RED RUM                                                                        |        | 0            | EXP        | 14       |
|                     | SILVER SHADOW                                                                  |        | 0            | EXP        | 14       |
|                     | BLACK BEAUTY                                                                   |        | 0            | EXP        | 14       |
| DRY PRESSED         | HAWKESBURY BRONZE                                                              |        | 0            | EXP        | 16       |
| ARCHITECTURAL       | LIVINGSTON GOLD                                                                |        | 0            | EXP        | 16       |
| SPLITS              | MOWBRAY BLUE                                                                   |        |              | EXP        | 16       |
|                     | MCGARVIE RED                                                                   |        | 0            |            | 16       |
|                     |                                                                                |        | 0            | EXP        | 16       |
|                     | MACARTHUR MIX                                                                  |        |              | EXP        |          |
|                     | BALMERINO BLEND  MEGALONG VALLEY GREY                                          |        | 0            | EXP        | 16<br>16 |
| DRY PRESSED         |                                                                                |        |              | EXP        |          |
| ARCHITECTURAL       | HAWKESBURY BRONZE                                                              |        | 0            | EXP        | 18       |
| LINEAR              | LIVINGSTON GOLD                                                                |        | 0            | EXP        | 18       |
|                     | MOWBRAY BLUE                                                                   |        | •            | EXP        | 18       |
|                     | MCGARVIE RED                                                                   |        | 0            | EXP        | 18       |
|                     | MACARTHUR MIX                                                                  |        | 0            | EXP        | 18       |
|                     | BALMERINO BLEND                                                                |        | 0            | EXP        | 18       |
|                     | MEGALONG VALLEY GREY                                                           |        | 0            | EXP        | 18       |
| MORADA              | BLANCO                                                                         |        | 0            | EXP        | 20       |
|                     | CENIZA                                                                         |        | 0            | EXP        | 20       |
|                     | GRIS                                                                           |        | •            | EXP        | 20       |
|                     | NERO                                                                           |        |              | EXP        | 20       |
| MORADA<br>SPLITS    | BLANCO                                                                         |        | 0            | EXP        | 21       |
| 31 2113             | CENIZA                                                                         |        | 0            | EXP        | 21       |
|                     | GRIS                                                                           |        | •            | EXP        | 21       |
|                     | NERO                                                                           |        | •            | EXP        | 21       |
| MORADA<br>LINEAR    | BLANCO                                                                         |        | 0            | EXP        | 21       |
| LINLAN              | CENIZA                                                                         |        | 0            | EXP        | 21       |
|                     | GRIS                                                                           |        | •            | EXP        | 21       |
|                     | NERO                                                                           |        |              | EXP        | 21       |
| HONESTLY<br>ARTISAN | CHALK                                                                          |        | 0            | EXP        | 22       |
| ARTISAN             | HESSIAN                                                                        |        | •            | EXP        | 22       |
|                     | BESPATTERED                                                                    |        | •            | EXP        | 22       |
| CRAFTED             | CASTLEMAINE                                                                    |        | •            | EXP        | 24       |
| SANDSTOCKS          | GREENWAY                                                                       |        | •            | EXP        | 24       |
|                     | JACKSON                                                                        |        | •            | EXP        | 24       |
|                     | ENDEAVOUR                                                                      |        | •            | EXP        | 24       |
|                     | BLACKETT                                                                       |        | •            | EXP        | 24       |
|                     | CADMAN                                                                         |        | •            | EXP        | 24       |
|                     | CHISHOLM                                                                       |        | •            | EXP        | 24       |
|                     | BALMAIN                                                                        |        | •            | EXP        | 24       |
|                     | WISEMAN                                                                        |        | •            | EXP        | 24       |
|                     | BLACKBURN                                                                      |        | •            | EXP        | 24       |
|                     | VAN GOGH                                                                       |        | 0            | EXP        | 24       |
|                     | BALMORAL                                                                       |        | 0            | EXP        | 24       |
|                     | MITCHELL BLEND THIS BLEND COMPRISES 50% CADMAN / 50% ENDEAVOUR                 |        |              | EXP        | 24       |
|                     | HOMESTEAD BLEND THIS BLEND COMPRISES 33% CADMAN / 33% BLACKETT / 33% ENDEAVOUR |        | 0            | EXP        | 24       |
|                     | LAWSON BLEND THIS BLEND COMPRISES 75% CADMAN / 25% BLACKETT                    |        | 0            | EXP        | 24       |
|                     | S COTT DELITE THIS BELTE COMMINISTS / 5/6 CADMINIST / 25/6 BLACKETT            |        |              | EAF        |          |