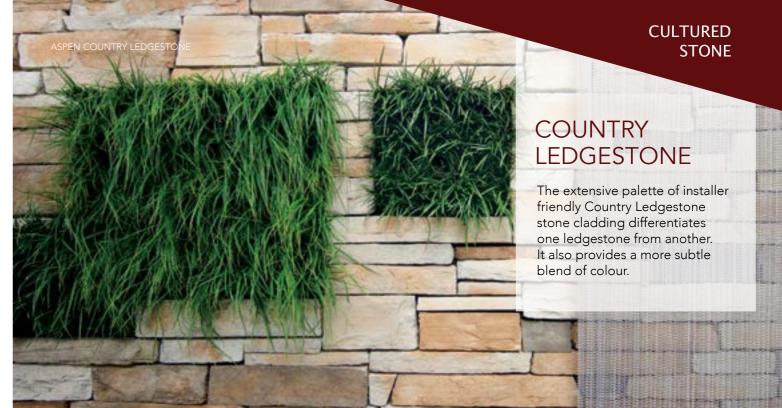

# **SOUTHERN**

with its rough texture and deliberate irregularity. Tight fitted or mortared, Southern Ledgestone can be used to

PRO-FIT® ALPINE

Pro-Fit® Ledgestone stone cladding is a practical way to achieve a custom look. Small-scale, low relief stones are made meticulously bundled together to form modular components of

**LEDGESTONE** 

CHARDONNAY

ECHO RIDGE

CULTURED

**DRESSED** 

**FIELDSTONE** 

The rugged look of Dressed Fieldstone stone cladding

environment. Its rich texture

and range of colour enhance a multitude of architectural designs.

complements any natural

STONE

CHARDONNAY

**BUCKS COUNTY** 

PALISADES ANCIENT VILLA LEDGESTONE™

CHARDONNAY DRESSED FIELD

ECHO RIDGE