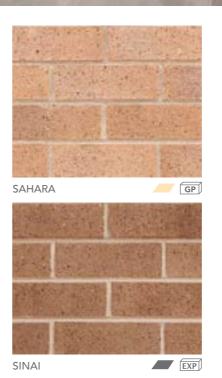

PGH™ Bricks 66 NSW

| RANGE        | PRODUCT NAME                                                    | COLOUR | BASIX RATING | DURABILITY | PAGE |
|--------------|-----------------------------------------------------------------|--------|--------------|------------|------|
| COMPOSITE    | PEBBLE                                                          |        | 0            | EXP        | 40   |
|              | ALUMINIUM                                                       |        | 0            | EXP        | 40   |
|              | URBAN BLUE                                                      |        | •            | EXP        | 40   |
|              | CHARCOAL                                                        |        | •            | EXP        | 40   |
| ALFRESCO     | VINO                                                            |        | •            | EXP        | 42   |
|              | CHOCOLATTO                                                      |        | •            | EXP        | 42   |
|              | TRUFFLE                                                         | _      | •            | EXP        | 42   |
|              | COCOA                                                           |        | •            | EXP        | 42   |
|              | ESPRESSO                                                        |        | •            | EXP        | 42   |
| SPINIFEX     | GHANIA                                                          |        | •            | EXP        | 43   |
|              | POA                                                             |        | •            | EXP        | 43   |
|              | CASSICA                                                         |        | •            | EXP        | 43   |
|              | THEMEDA BLEND                                                   |        | •            | EXP        | 43   |
| HIGHLANDS    | BLACKHEATH                                                      |        | •            | EXP        | 44   |
|              | LEURA                                                           |        | •            | EXP        | 44   |
| IMPRESSIONS® | RICE                                                            |        | 0            | EXP        | 44   |
|              | BAMBOO                                                          |        | 0            | EXP        | 44   |
|              | WICKER                                                          |        | •            | EXP        | 44   |
|              | RATTAN                                                          |        | 0            | EXP        | 44   |
| LIFESTYLE    | PERISHER                                                        |        | 0            | EXP        | 46   |
|              | НОТНАМ                                                          |        | 0            | EXP        | 46   |
| NATURALS®    | FROST                                                           |        | 0            | EXP        | 47   |
|              | MOONDUST                                                        | _      | 0            | EXP        | 47   |
| PALAZZO      | CREMA                                                           |        | 0            | EXP        | 48   |
|              | CAMELLO                                                         |        | •            | EXP        | 48   |
|              | SORBETTO                                                        |        | •            | EXP        | 48   |
| HINTERLANDS® | THREDBO                                                         |        | 0            | EXP        | 48   |
|              | ULURU                                                           |        | •            | EXP        | 48   |
| DESERT       | SAHARA                                                          |        | •            | GP         | 49   |
|              | SIMPSON                                                         |        | •            | GP         | 49   |
|              | KALAHARI                                                        |        | •            | EXP        | 49   |
|              | REDGUM                                                          |        | •            | EXP        | 49   |
|              | SINAI                                                           |        | •            | EXP        | 49   |
|              | GIBSON                                                          |        | •            | EXP        | 49   |
| SUMMERVILLA  | WHEAT                                                           |        | •            | GP         | 50   |
|              | CORAL                                                           |        | •            | GP         | 50   |
|              | DARK RUM                                                        |        | •            | EXP        | 50   |
|              | MANOR BLEND this blend comprises 80% coral / 20% smokey grey    |        | •            | GP         | 50   |
|              | BUNGALOW BLEND THIS BLEND COMPRISES 20% CORAL / 80% SMOKEY GREY |        | •            | GP         | 50   |
|              | SMOKEY GREY                                                     |        | •            | EXP        | 50   |
| FOUNDATIONS  | SILICA                                                          |        | •            | GP         | 51   |
|              | STONE                                                           |        | •            | EXP        | 51   |
|              | PILBARA                                                         |        | •            | EXP        | 51   |
|              | GRAVEL                                                          |        | 0            | EXP        | 51   |
| ELEMENTS     | JAROSITE                                                        |        | 0            | GP         | 52   |
|              | RUBELITE                                                        |        | 0            | EXP        | 52   |
|              | GRAPHITE                                                        |        | 0            | GP         | 52   |
|              | FOSSIL                                                          |        | 0            | EXP        | 52   |
| TOWNHOUSE    | DORSET                                                          |        | 0            | EXP        | 53   |
|              | HAMPSHIRE                                                       |        | 0            | EXP        | 53   |
|              | SURREY                                                          |        | •            | EXP        | 53   |
|              | KENT                                                            |        | 0            | EXP        | 53   |
| REVIVE       | RED TEXTURE                                                     |        | •            | EXP        | 53   |