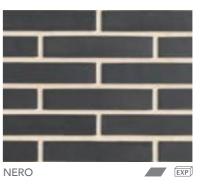

The Morada range, imported from Europe, boasts the highest end of luxury with the smoothest finishes in solid, colour-through brick products. This magnificent colour palette includes one of the most pure and freshest whites on the market, an intense matte black at the other end of the spectrum and two stunning neutrals in between in two of the most popular sophisticated neutral shades. Available in Standard size, Splits and in a slender Linear, this range epitomises a stunning architectural selection for achieving European style and elegance.

# **MORADA STANDARD**

230 X 110 X 76MM

# **MORADA SPLITS**

LUXURY

**COLLECTION** 

"The finest blends of European clays have been sourced to curate the Morada Collection of sophisticated neutrals with superior smooth and consistent finishes."

LUXURY

# MORADA LINEAR

NERO

EXP