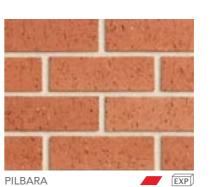

PGH™ Bricks 66 NSW

| RANGE        | PRODUCT NAME                                                    | COLOUR | BASIX RATING | DURABILITY | PAGE |
|--------------|-----------------------------------------------------------------|--------|--------------|------------|------|
| COMPOSITE    | PEBBLE                                                          |        | 0            | EXP        | 40   |
|              | ALUMINIUM                                                       |        | 0            | EXP        | 40   |
|              | URBAN BLUE                                                      |        | •            | EXP        | 40   |
|              | CHARCOAL                                                        |        | •            | EXP        | 40   |
| ALFRESCO     | VINO                                                            |        | •            | EXP        | 42   |
|              | CHOCOLATTO                                                      |        | •            | EXP        | 42   |
|              | TRUFFLE                                                         | _      | •            | EXP        | 42   |
|              | COCOA                                                           |        | •            | EXP        | 42   |
|              | ESPRESSO                                                        |        | •            | EXP        | 42   |
| SPINIFEX     | GHANIA                                                          |        | •            | EXP        | 43   |
|              | POA                                                             |        | •            | EXP        | 43   |
|              | CASSICA                                                         |        | •            | EXP        | 43   |
|              | THEMEDA BLEND                                                   |        | •            | EXP        | 43   |
| HIGHLANDS    | BLACKHEATH                                                      |        | •            | EXP        | 44   |
|              | LEURA                                                           |        | •            | EXP        | 44   |
| IMPRESSIONS® | RICE                                                            |        | 0            | EXP        | 44   |
|              | BAMBOO                                                          |        | 0            | EXP        | 44   |
|              | WICKER                                                          |        | •            | EXP        | 44   |
|              | RATTAN                                                          |        | 0            | EXP        | 44   |
| LIFESTYLE    | PERISHER                                                        |        | 0            | EXP        | 46   |
|              | НОТНАМ                                                          |        | 0            | EXP        | 46   |
| NATURALS®    | FROST                                                           |        | 0            | EXP        | 47   |
|              | MOONDUST                                                        | _      | 0            | EXP        | 47   |
| PALAZZO      | CREMA                                                           |        | 0            | EXP        | 48   |
|              | CAMELLO                                                         |        | •            | EXP        | 48   |
|              | SORBETTO                                                        |        | •            | EXP        | 48   |
| HINTERLANDS® | THREDBO                                                         |        | 0            | EXP        | 48   |
|              | ULURU                                                           |        | •            | EXP        | 48   |
| DESERT       | SAHARA                                                          |        | •            | GP         | 49   |
|              | SIMPSON                                                         |        | •            | GP         | 49   |
|              | KALAHARI                                                        |        | •            | EXP        | 49   |
|              | REDGUM                                                          |        | •            | EXP        | 49   |
|              | SINAI                                                           |        | •            | EXP        | 49   |
|              | GIBSON                                                          |        | •            | EXP        | 49   |
| SUMMERVILLA  | WHEAT                                                           |        | •            | GP         | 50   |
|              | CORAL                                                           |        | •            | GP         | 50   |
|              | DARK RUM                                                        |        | •            | EXP        | 50   |
|              | MANOR BLEND this blend comprises 80% coral / 20% smokey grey    |        | •            | GP         | 50   |
|              | BUNGALOW BLEND THIS BLEND COMPRISES 20% CORAL / 80% SMOKEY GREY |        | •            | GP         | 50   |
|              | SMOKEY GREY                                                     |        | •            | EXP        | 50   |
| FOUNDATIONS  | SILICA                                                          |        | •            | GP         | 51   |
|              | STONE                                                           |        | •            | EXP        | 51   |
|              | PILBARA                                                         |        | •            | EXP        | 51   |
|              | GRAVEL                                                          |        | 0            | EXP        | 51   |
| ELEMENTS     | JAROSITE                                                        |        | 0            | GP         | 52   |
|              | RUBELITE                                                        |        | 0            | EXP        | 52   |
|              | GRAPHITE                                                        |        | 0            | GP         | 52   |
|              | FOSSIL                                                          |        | 0            | EXP        | 52   |
| TOWNHOUSE    | DORSET                                                          |        | 0            | EXP        | 53   |
|              | HAMPSHIRE                                                       |        | 0            | EXP        | 53   |
|              | SURREY                                                          |        | •            | EXP        | 53   |
|              | KENT                                                            |        | 0            | EXP        | 53   |
| REVIVE       | RED TEXTURE                                                     |        | •            | EXP        | 53   |