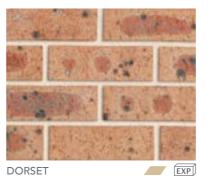

# CLASSIC COLLECTION **ELEMENTS** These bricks have small stones rolled across the surface creating a speckled face finish. There are four core colours. ELEMENTS: GRAPHITE PGH™ Bricks 52 NSW

## TOWNHOUSE

One of the more traditional ranges with glass flecks in four colours.

PGH™ Bricks 66 NSW

| RANGE        | PRODUCT NAME                                                    | COLOUR | BASIX RATING | DURABILITY | PAGE |
|--------------|-----------------------------------------------------------------|--------|--------------|------------|------|
| COMPOSITE    | PEBBLE                                                          |        | 0            | EXP        | 40   |
|              | ALUMINIUM                                                       |        | 0            | EXP        | 40   |
|              | URBAN BLUE                                                      |        | •            | EXP        | 40   |
|              | CHARCOAL                                                        |        | •            | EXP        | 40   |
| ALFRESCO     | VINO                                                            |        | •            | EXP        | 42   |
|              | CHOCOLATTO                                                      |        | •            | EXP        | 42   |
|              | TRUFFLE                                                         | _      | •            | EXP        | 42   |
|              | COCOA                                                           |        | •            | EXP        | 42   |
|              | ESPRESSO                                                        |        | •            | EXP        | 42   |
| SPINIFEX     | GHANIA                                                          |        | •            | EXP        | 43   |
|              | POA                                                             |        | •            | EXP        | 43   |
|              | CASSICA                                                         |        | •            | EXP        | 43   |
|              | THEMEDA BLEND                                                   |        | •            | EXP        | 43   |
| HIGHLANDS    | BLACKHEATH                                                      |        | •            | EXP        | 44   |
|              | LEURA                                                           |        | •            | EXP        | 44   |
| IMPRESSIONS® | RICE                                                            |        | 0            | EXP        | 44   |
|              | BAMBOO                                                          |        | 0            | EXP        | 44   |
|              | WICKER                                                          |        | •            | EXP        | 44   |
|              | RATTAN                                                          |        | 0            | EXP        | 44   |
| LIFESTYLE    | PERISHER                                                        |        | 0            | EXP        | 46   |
|              | НОТНАМ                                                          |        | 0            | EXP        | 46   |
| NATURALS®    | FROST                                                           |        | 0            | EXP        | 47   |
|              | MOONDUST                                                        | _      | 0            | EXP        | 47   |
| PALAZZO      | CREMA                                                           |        | 0            | EXP        | 48   |
|              | CAMELLO                                                         |        | •            | EXP        | 48   |
|              | SORBETTO                                                        |        | •            | EXP        | 48   |
| HINTERLANDS® | THREDBO                                                         |        | 0            | EXP        | 48   |
|              | ULURU                                                           |        | •            | EXP        | 48   |
| DESERT       | SAHARA                                                          |        | •            | GP         | 49   |
|              | SIMPSON                                                         |        | •            | GP         | 49   |
|              | KALAHARI                                                        |        | •            | EXP        | 49   |
|              | REDGUM                                                          |        | •            | EXP        | 49   |
|              | SINAI                                                           |        | •            | EXP        | 49   |
|              | GIBSON                                                          |        | •            | EXP        | 49   |
| SUMMERVILLA  | WHEAT                                                           |        | •            | GP         | 50   |
|              | CORAL                                                           |        | •            | GP         | 50   |
|              | DARK RUM                                                        |        | •            | EXP        | 50   |
|              | MANOR BLEND this blend comprises 80% coral / 20% smokey grey    |        | •            | GP         | 50   |
|              | BUNGALOW BLEND THIS BLEND COMPRISES 20% CORAL / 80% SMOKEY GREY |        | •            | GP         | 50   |
|              | SMOKEY GREY                                                     |        | •            | EXP        | 50   |
| FOUNDATIONS  | SILICA                                                          |        | •            | GP         | 51   |
|              | STONE                                                           |        | •            | EXP        | 51   |
|              | PILBARA                                                         |        | •            | EXP        | 51   |
|              | GRAVEL                                                          |        | 0            | EXP        | 51   |
| ELEMENTS     | JAROSITE                                                        |        | 0            | GP         | 52   |
|              | RUBELITE                                                        |        | 0            | EXP        | 52   |
|              | GRAPHITE                                                        |        | 0            | GP         | 52   |
|              | FOSSIL                                                          |        | 0            | EXP        | 52   |
| TOWNHOUSE    | DORSET                                                          |        | 0            | EXP        | 53   |
|              | HAMPSHIRE                                                       |        | 0            | EXP        | 53   |
|              | SURREY                                                          |        | •            | EXP        | 53   |
|              | KENT                                                            |        | 0            | EXP        | 53   |
| REVIVE       | RED TEXTURE                                                     |        | •            | EXP        | 53   |