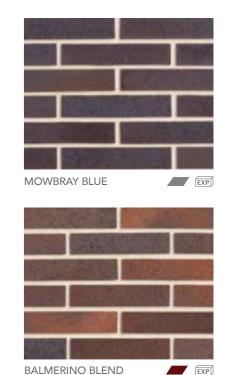

# DRY PRESSED ARCHITECTURAL

Our Dry Pressed Architectural bricks represent PGH's highest pinnacle of luxury and style in Australian-made clay brick products.

Exquisitely produced at state-of-the-art brick-making facilities using a time-honoured dry pressed method, this range presents with exceptional consistency of strength, dimensional accuracy and colour all the way through the brick. Produced under high compression, dry clay is pressed into individual moulds, which creates a magnificent, solid colour-through brick with sharp, clean and accurate edges.

Highly sought after and specified by architects, developers, quality builders and discerning home owners, the PGH™ Dry Pressed Architectural range is the choice for superior showpieces and builds in residential and commercial applications.