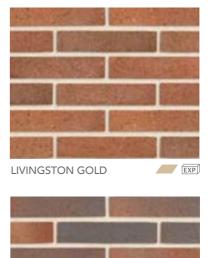

# DRY PRESSED ARCHITECTURAL

Our Dry Pressed Architectural bricks represent PGH's highest pinnacle of luxury and style in Australian-made clay brick products.

Exquisitely produced at state-of-the-art brick-making facilities using a time-honoured dry pressed method, this range presents with exceptional consistency of strength, dimensional accuracy and colour all the way through the brick. Produced under high compression, dry clay is pressed into individual moulds, which creates a magnificent, solid colour-through brick with sharp, clean and accurate edges.

Highly sought after and specified by architects, developers, quality builders and discerning home owners, the PGH™ Dry Pressed Architectural range is the choice for superior showpieces and builds in residential and commercial applications.

FOSSIL REEF

COUNTRY LEDGESTONE: ASPE

LUXURY COLLECTION

| RANGE               | PRODUCT NAME                                                                   | COLOUR | BASIX RATING | DURABILITY | PAGE     |
|---------------------|--------------------------------------------------------------------------------|--------|--------------|------------|----------|
| DRY PRESSED         | HAWKESBURY BRONZE                                                              |        | 0            | EXP        | 14       |
| ARCHITECTURAL       | LIVINGSTON GOLD                                                                |        | 0            | EXP        | 14       |
|                     | MOWBRAY BLUE                                                                   |        | Ŏ            | EXP        | 14       |
|                     | MCGARVIE RED                                                                   |        | 0            | EXP        | 14       |
|                     | MACARTHUR MIX                                                                  |        | 0            | EXP        | 14       |
|                     | BALMERINO BLEND                                                                | 7      | 0            | EXP        | 14       |
|                     | MEGALONG VALLEY GREY                                                           |        | 0            | EXP        | 14       |
|                     | TINTO CREAM                                                                    |        | 0            | EXP        | 14       |
|                     | FLICKER                                                                        |        | •            | EXP        | 14       |
|                     | RED RUM                                                                        |        | 0            | EXP        | 14       |
|                     | SILVER SHADOW                                                                  |        | 0            | EXP        | 14       |
|                     | BLACK BEAUTY                                                                   |        | 0            | EXP        | 14       |
| DRY PRESSED         | HAWKESBURY BRONZE                                                              |        | 0            | EXP        | 16       |
| ARCHITECTURAL       | LIVINGSTON GOLD                                                                |        | 0            | EXP        | 16       |
| SPLITS              | MOWBRAY BLUE                                                                   |        |              | EXP        | 16       |
|                     | MCGARVIE RED                                                                   |        | 0            |            | 16       |
|                     |                                                                                |        | 0            | EXP        | 16       |
|                     | MACARTHUR MIX                                                                  |        |              | EXP        |          |
|                     | BALMERINO BLEND  MEGALONG VALLEY GREY                                          |        | 0            | EXP        | 16<br>16 |
| DRY PRESSED         |                                                                                |        |              | EXP        |          |
| ARCHITECTURAL       | HAWKESBURY BRONZE                                                              |        | 0            | EXP        | 18       |
| LINEAR              | LIVINGSTON GOLD                                                                |        | 0            | EXP        | 18       |
|                     | MOWBRAY BLUE                                                                   |        | •            | EXP        | 18       |
|                     | MCGARVIE RED                                                                   |        | 0            | EXP        | 18       |
|                     | MACARTHUR MIX                                                                  |        | 0            | EXP        | 18       |
|                     | BALMERINO BLEND                                                                |        | 0            | EXP        | 18       |
|                     | MEGALONG VALLEY GREY                                                           |        | 0            | EXP        | 18       |
| MORADA              | BLANCO                                                                         |        | 0            | EXP        | 20       |
|                     | CENIZA                                                                         |        | 0            | EXP        | 20       |
|                     | GRIS                                                                           |        | •            | EXP        | 20       |
|                     | NERO                                                                           |        |              | EXP        | 20       |
| MORADA<br>SPLITS    | BLANCO                                                                         |        | 0            | EXP        | 21       |
| 31 2113             | CENIZA                                                                         |        | 0            | EXP        | 21       |
|                     | GRIS                                                                           |        | •            | EXP        | 21       |
|                     | NERO                                                                           |        | •            | EXP        | 21       |
| MORADA<br>LINEAR    | BLANCO                                                                         |        | 0            | EXP        | 21       |
| LINLAN              | CENIZA                                                                         |        | 0            | EXP        | 21       |
|                     | GRIS                                                                           |        | •            | EXP        | 21       |
|                     | NERO                                                                           |        |              | EXP        | 21       |
| HONESTLY<br>ARTISAN | CHALK                                                                          |        | 0            | EXP        | 22       |
| ARTISAN             | HESSIAN                                                                        |        | •            | EXP        | 22       |
|                     | BESPATTERED                                                                    |        | •            | EXP        | 22       |
| CRAFTED             | CASTLEMAINE                                                                    |        | •            | EXP        | 24       |
| SANDSTOCKS          | GREENWAY                                                                       |        | •            | EXP        | 24       |
|                     | JACKSON                                                                        |        | •            | EXP        | 24       |
|                     | ENDEAVOUR                                                                      |        | •            | EXP        | 24       |
|                     | BLACKETT                                                                       |        | •            | EXP        | 24       |
|                     | CADMAN                                                                         |        | •            | EXP        | 24       |
|                     | CHISHOLM                                                                       |        | •            | EXP        | 24       |
|                     | BALMAIN                                                                        |        | •            | EXP        | 24       |
|                     | WISEMAN                                                                        |        | •            | EXP        | 24       |
|                     | BLACKBURN                                                                      |        | •            | EXP        | 24       |
|                     | VAN GOGH                                                                       |        | 0            | EXP        | 24       |
|                     | BALMORAL                                                                       |        | 0            | EXP        | 24       |
|                     | MITCHELL BLEND THIS BLEND COMPRISES 50% CADMAN / 50% ENDEAVOUR                 |        |              | EXP        | 24       |
|                     | HOMESTEAD BLEND THIS BLEND COMPRISES 33% CADMAN / 33% BLACKETT / 33% ENDEAVOUR |        | 0            | EXP        | 24       |
|                     | LAWSON BLEND THIS BLEND COMPRISES 75% CADMAN / 25% BLACKETT                    |        | 0            | EXP        | 24       |
|                     | S COTT DELITE THIS BELTE COMMINISTS / 5/6 CADMINIST / 25/6 BLACKETT            |        |              | EAF        |          |