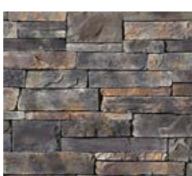

**LEDGESTONE** 

CHARDONNAY

ECHO RIDGE

CULTURED

**DRESSED** 

**FIELDSTONE** 

The rugged look of Dressed Fieldstone stone cladding

environment. Its rich texture

and range of colour enhance a multitude of architectural designs.

complements any natural

STONE

CHARDONNAY

**BUCKS COUNTY** 

PALISADES ANCIENT VILLA LEDGESTONE™

CHARDONNAY DRESSED FIELD

ECHO RIDGE

 $WINTERHAVEN^{\mathsf{TM}}$ 

DARK RIDGE

ASPEN SOUTHERN LEDGESTONE >

BLACK MOUNTAIN

CHARDONNAY

SOUTHWEST BLEND PRO-FIT® LEDGESTONE >