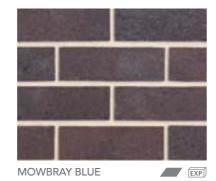

# DRY PRESSED ARCHITECTURAL

Our Dry Pressed Architectural bricks represent PGH's highest pinnacle of luxury and style in Australian-made clay brick products.

Exquisitely produced at state-of-the-art brick-making facilities using a time-honoured dry pressed method, this range presents with exceptional consistency of strength, dimensional accuracy and colour all the way through the brick. Produced under high compression, dry clay is pressed into individual moulds, which creates a magnificent, solid colour-through brick with sharp, clean and accurate edges.

Highly sought after and specified by architects, developers, quality builders and discerning home owners, the PGH™ Dry Pressed Architectural range is the choice for superior showpieces and builds in residential and commercial applications.

FOSSIL REEF

COUNTRY LEDGESTONE: ASPE

LUXURY COLLECTION

| RANGE               | PRODUCT NAME                                                                   | COLOUR | BASIX RATING | DURABILITY | PAGE     |
|---------------------|--------------------------------------------------------------------------------|--------|--------------|------------|----------|
| DRY PRESSED         | HAWKESBURY BRONZE                                                              |        | 0            | EXP        | 14       |
| ARCHITECTURAL       | LIVINGSTON GOLD                                                                |        | 0            | EXP        | 14       |
|                     | MOWBRAY BLUE                                                                   |        | Ŏ            | EXP        | 14       |
|                     | MCGARVIE RED                                                                   |        | 0            | EXP        | 14       |
|                     | MACARTHUR MIX                                                                  |        | 0            | EXP        | 14       |
|                     | BALMERINO BLEND                                                                | 7      | 0            | EXP        | 14       |
|                     | MEGALONG VALLEY GREY                                                           |        | 0            | EXP        | 14       |
|                     | TINTO CREAM                                                                    |        | 0            | EXP        | 14       |
|                     | FLICKER                                                                        |        | •            | EXP        | 14       |
|                     | RED RUM                                                                        |        | 0            | EXP        | 14       |
|                     | SILVER SHADOW                                                                  |        | 0            | EXP        | 14       |
|                     | BLACK BEAUTY                                                                   |        | 0            | EXP        | 14       |
| DRY PRESSED         | HAWKESBURY BRONZE                                                              |        | 0            | EXP        | 16       |
| ARCHITECTURAL       | LIVINGSTON GOLD                                                                |        | 0            | EXP        | 16       |
| SPLITS              | MOWBRAY BLUE                                                                   |        |              | EXP        | 16       |
|                     | MCGARVIE RED                                                                   |        | 0            |            | 16       |
|                     |                                                                                |        | 0            | EXP        | 16       |
|                     | MACARTHUR MIX                                                                  |        |              | EXP        |          |
|                     | BALMERINO BLEND  MEGALONG VALLEY GREY                                          |        | 0            | EXP        | 16<br>16 |
| DRY PRESSED         |                                                                                |        |              | EXP        |          |
| ARCHITECTURAL       | HAWKESBURY BRONZE                                                              |        | 0            | EXP        | 18       |
| LINEAR              | LIVINGSTON GOLD                                                                |        | 0            | EXP        | 18       |
|                     | MOWBRAY BLUE                                                                   |        | •            | EXP        | 18       |
|                     | MCGARVIE RED                                                                   |        | 0            | EXP        | 18       |
|                     | MACARTHUR MIX                                                                  |        | 0            | EXP        | 18       |
|                     | BALMERINO BLEND                                                                |        | 0            | EXP        | 18       |
|                     | MEGALONG VALLEY GREY                                                           |        | 0            | EXP        | 18       |
| MORADA              | BLANCO                                                                         |        | 0            | EXP        | 20       |
|                     | CENIZA                                                                         |        | 0            | EXP        | 20       |
|                     | GRIS                                                                           |        | •            | EXP        | 20       |
|                     | NERO                                                                           |        |              | EXP        | 20       |
| MORADA<br>SPLITS    | BLANCO                                                                         |        | 0            | EXP        | 21       |
| 31 2113             | CENIZA                                                                         |        | 0            | EXP        | 21       |
|                     | GRIS                                                                           |        | •            | EXP        | 21       |
|                     | NERO                                                                           |        | •            | EXP        | 21       |
| MORADA<br>LINEAR    | BLANCO                                                                         |        | 0            | EXP        | 21       |
| LINLAN              | CENIZA                                                                         |        | 0            | EXP        | 21       |
|                     | GRIS                                                                           |        | •            | EXP        | 21       |
|                     | NERO                                                                           |        |              | EXP        | 21       |
| HONESTLY<br>ARTISAN | CHALK                                                                          |        | 0            | EXP        | 22       |
| ARTISAN             | HESSIAN                                                                        |        | •            | EXP        | 22       |
|                     | BESPATTERED                                                                    |        | •            | EXP        | 22       |
| CRAFTED             | CASTLEMAINE                                                                    |        | •            | EXP        | 24       |
| SANDSTOCKS          | GREENWAY                                                                       |        | •            | EXP        | 24       |
|                     | JACKSON                                                                        |        | •            | EXP        | 24       |
|                     | ENDEAVOUR                                                                      |        | •            | EXP        | 24       |
|                     | BLACKETT                                                                       |        | •            | EXP        | 24       |
|                     | CADMAN                                                                         |        | •            | EXP        | 24       |
|                     | CHISHOLM                                                                       |        | •            | EXP        | 24       |
|                     | BALMAIN                                                                        |        | •            | EXP        | 24       |
|                     | WISEMAN                                                                        |        | •            | EXP        | 24       |
|                     | BLACKBURN                                                                      |        | •            | EXP        | 24       |
|                     | VAN GOGH                                                                       |        | 0            | EXP        | 24       |
|                     | BALMORAL                                                                       |        | 0            | EXP        | 24       |
|                     | MITCHELL BLEND THIS BLEND COMPRISES 50% CADMAN / 50% ENDEAVOUR                 |        |              | EXP        | 24       |
|                     | HOMESTEAD BLEND THIS BLEND COMPRISES 33% CADMAN / 33% BLACKETT / 33% ENDEAVOUR |        | 0            | EXP        | 24       |
|                     | LAWSON BLEND THIS BLEND COMPRISES 75% CADMAN / 25% BLACKETT                    |        | 0            | EXP        | 24       |
|                     | S COTT DELITE THIS BELTE COMMINISTS / 5/6 CADMINIST / 25/6 BLACKETT            |        |              | EAF        |          |