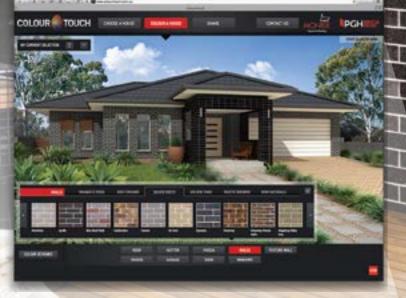

# VISUALISE YOUR DREAM SCHEME WITH COLOURTOUCH

ColourTouch enables you to mix and match PGH™ bricks and pavers with roof tiles and trims to create a conceptual exterior of your dream home. It's a great place to start when visualising what colours and textures work well together. Use our predefined colour schemes or create your own.

Visit colourtouch.com.au today to discover a world of possibilities.