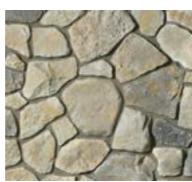

# **SOUTHERN**

with its rough texture and deliberate irregularity. Tight fitted or mortared, Southern Ledgestone can be used to

PRO-FIT® ALPINE

Pro-Fit® Ledgestone stone cladding is a practical way to achieve a custom look. Small-scale, low relief stones are made meticulously bundled together to form modular components of

**LEDGESTONE** 

CHARDONNAY

ECHO RIDGE

CULTURED

**DRESSED** 

**FIELDSTONE** 

The rugged look of Dressed Fieldstone stone cladding

environment. Its rich texture

and range of colour enhance a multitude of architectural designs.

complements any natural

STONE

CHARDONNAY

**BUCKS COUNTY** 

PALISADES ANCIENT VILLA LEDGESTONE™

CHARDONNAY DRESSED FIELD

ECHO RIDGE